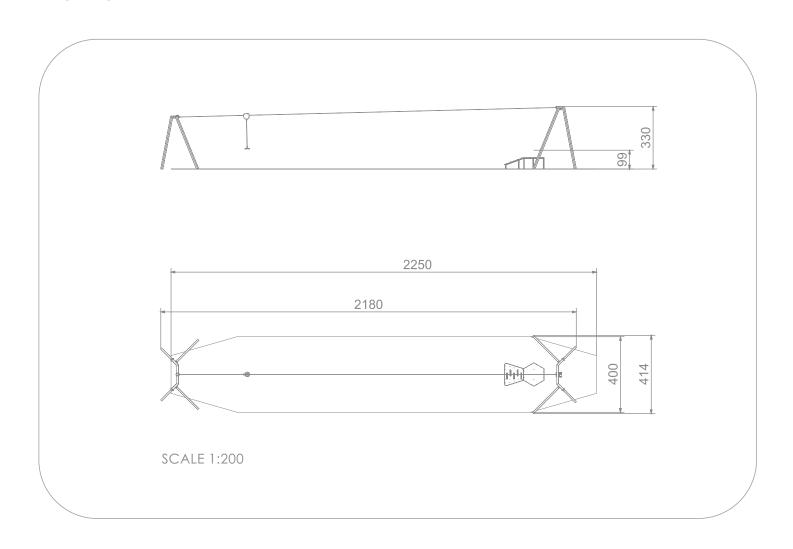

## INFORMATION ABOUT THE PRODUCT

| Dimensions                                                                                              | 380 x 2180 cm |
|---------------------------------------------------------------------------------------------------------|---------------|
| Safety zone                                                                                             | 400 x 2250 cm |
| Free space                                                                                              | 83 m²         |
| Overall height                                                                                          | 330 cm        |
| Free fall height                                                                                        | 99 cm         |
| Amount of users                                                                                         | 1             |
| Product complies with PN-EN 1176-1:2017-12                                                              | YES           |
| Availability of spare parts                                                                             | YES           |
| Age range                                                                                               | 3-12          |
| According to PN-EN 1176-1:2017-12 norm, the product requires applying a safety surface according to the |               |
| product's free fall height.                                                                             |               |