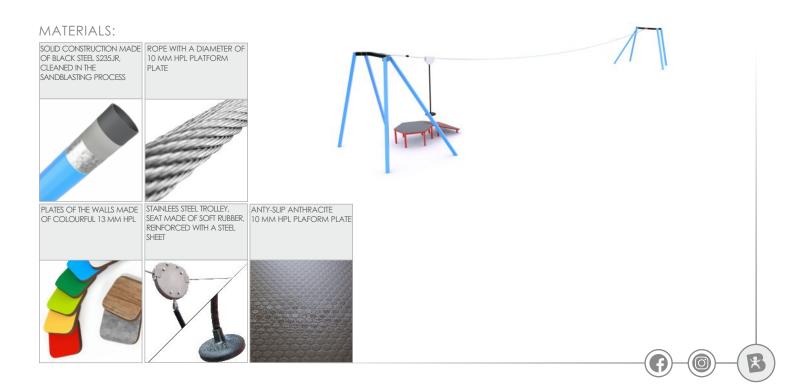

## INFORMATION ABOUT THE PRODUCT

| Dimensions                                                                                              | 380 x 2180 cm |
|---------------------------------------------------------------------------------------------------------|---------------|
| Safety zone                                                                                             | 400 x 2250 cm |
| Free space                                                                                              | 83 m²         |
| Overall height                                                                                          | 330 cm        |
| Free fall height                                                                                        | 99 cm         |
| Amount of users                                                                                         | 1             |
| Product complies with PN-EN 1176-1:2017-12                                                              | YES           |
| Availability of spare parts                                                                             | YES           |
| Age range                                                                                               | 3-12          |
| According to PN-EN 1176-1:2017-12 norm, the product requires applying a safety surface according to the |               |
| product's free fall height.                                                                             |               |