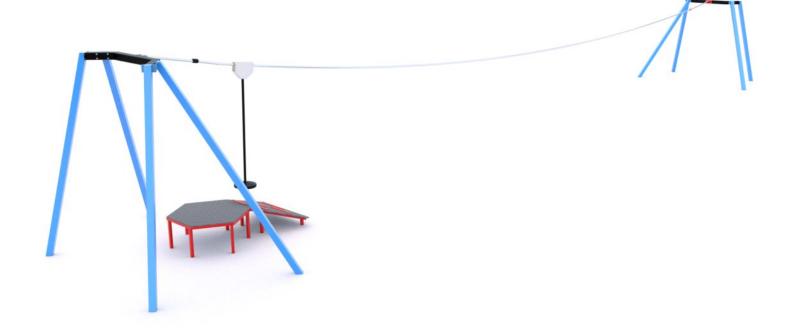

## INFORMATION ABOUT THE PRODUCT

| Dimensions                                                                                              | 380 x 2180 cm |
|---------------------------------------------------------------------------------------------------------|---------------|
| Safety zone                                                                                             | 400 x 2250 cm |
| Free space                                                                                              | 83 m²         |
| Overall height                                                                                          | 330 cm        |
| Free fall height                                                                                        | 99 cm         |
| Amount of users                                                                                         | 1             |
| Product complies with PN-EN 1176-1:2017-12                                                              | YES           |
| Availability of spare parts                                                                             | YES           |
| Age range                                                                                               | 3-12          |
| According to PN-EN 1176-1:2017-12 norm, the product requires applying a safety surface according to the |               |
| product's free fall height.                                                                             |               |