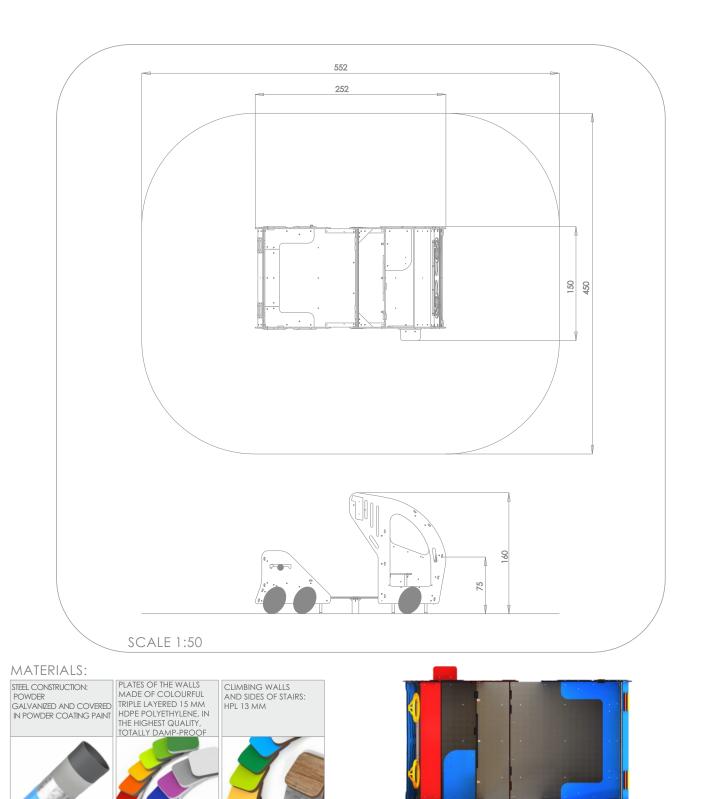

## INFORMATION ABOUT THE PRODUCT

| Dimensions                                                                                                                       | 150 x 252 cm |
|----------------------------------------------------------------------------------------------------------------------------------|--------------|
| Safety zone                                                                                                                      | 450 x 552 cm |
| Safety zone area                                                                                                                 | 23 m²        |
| Overall height                                                                                                                   | 160 cm       |
| Free fall height                                                                                                                 | 75 cm        |
| Amount of users                                                                                                                  | 8            |
| Product complies with EN 1176-1:2017-12                                                                                          | YES          |
| Availability of spare parts                                                                                                      | YES          |
| Age range                                                                                                                        | 3-12         |
| According to EN 1176-1:2017-12 norm, the product requires applying a safety surface according to the product's free fall height. |              |