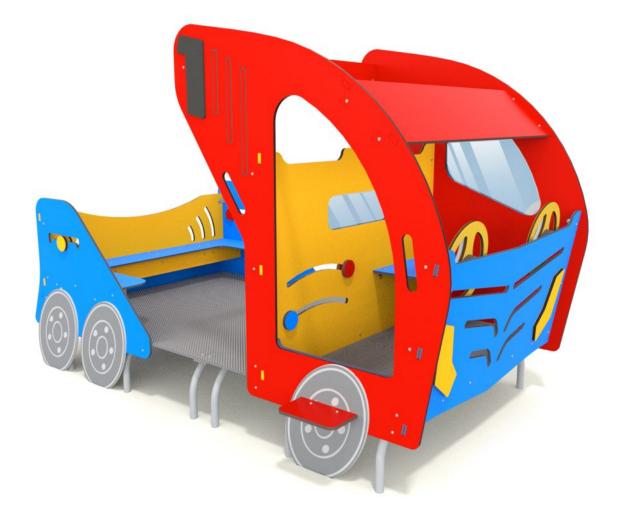

## INFORMATION ABOUT THE PRODUCT

| Dimensions                                                                                                                       | 150 x 252 cm |
|----------------------------------------------------------------------------------------------------------------------------------|--------------|
| Safety zone                                                                                                                      | 450 x 552 cm |
| Safety zone area                                                                                                                 | 23 m²        |
| Overall height                                                                                                                   | 160 cm       |
| Free fall height                                                                                                                 | 75 cm        |
| Amount of users                                                                                                                  | 8            |
| Product complies with EN 1176-1:2017-12                                                                                          | YES          |
| Availability of spare parts                                                                                                      | YES          |
| Age range                                                                                                                        | 3-12         |
| According to EN 1176-1:2017-12 norm, the product requires applying a safety surface according to the product's free fall height. |              |