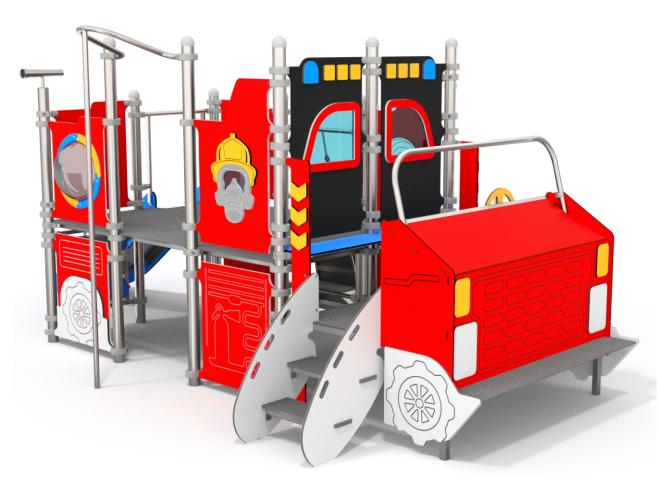

4046

## MATERIALS:

SLIDES MADE OF STAINLESS STEEL AISI304 SLIDE PANELS MADE OF HDPE POLYETHYLENE ELEMENTS CONSTRUCTION MADE OF STAINLESS STEEL ASISI 304 PLATES OF THE WALLS AND PLATFOMRS MADE OF COLOURFUL 13 MM HPL OF CHIPPINGS AND
COLOURFUL POLYESTER

PLATES OF THE WALLS MADE OF COLOURFUL TRIPLE LAYERED 15 MM HDPE POLYETHYLENE

POLYPROPYLENE ROPES PPMULTISPLIT TYPE WITH A STEEL CORE AND A DIAMETER OF 16 MM

ROPE ENDINGS PRESSED IN A SLEEVE MADE OF DURABLE ALUMINUM

SAFE PIPE PLUGS MADE OF INJECTION MOLDED POLYAMID

THE TIC TAC TOE GAME IS MADE OF POLYETHYLENE ROTATIONALLY MOLDED WITH SYMBOLS ON THE FORM