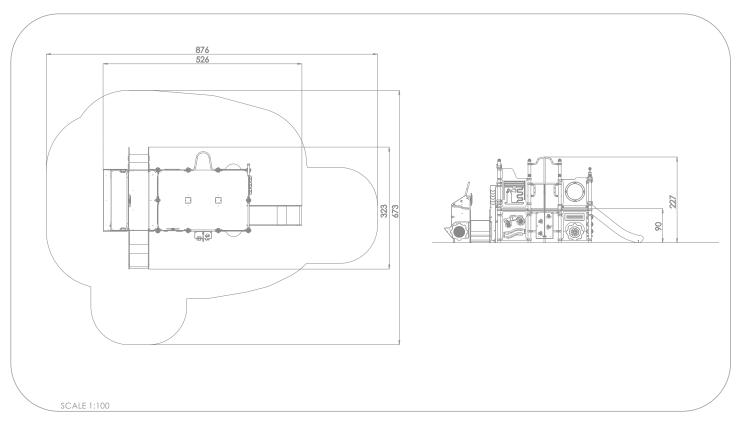

## INFORMATION ABOUT THE PRODUCT

| Dimensions                                                                                           | 526 x 323 cm |
|------------------------------------------------------------------------------------------------------|--------------|
| Safety zone                                                                                          | 876 x 673 cm |
| Safety zone area                                                                                     | 41 m²        |
| Overall height                                                                                       | 227 cm       |
| Free fall height                                                                                     | 90 cm        |
| Amount of users                                                                                      | 9            |
| Product complies with EN 1176-1:2017-12                                                              | YES          |
| Availability of spare parts                                                                          | YES          |
| Age range                                                                                            | 3-12         |
| According to EN 1176-1:2017-12 norm, the product requires applying a safety surface according to the |              |
| product's free fall height.                                                                          |              |