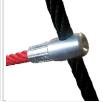

PLATES OF THE WALLS MADE OF COLOURFUL TRIPLE LAYERED 15 MM HDPE POLYETHYLENE

POLYPROPYLENE ROPES PPMULTISPLIT TYPE WITH A STEEL CORE AND A DIAMETER OF 16 MM

ROPE ENDINGS PRESSED IN A SLEEVE MADE OF DURABLE ALUMINUM