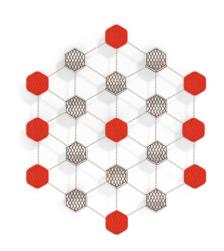

## INFORMATION ABOUT THE PRODUCT

| Dimensions:                                                                                                                         | 236 x 272 cm |
|-------------------------------------------------------------------------------------------------------------------------------------|--------------|
| Safety zone:                                                                                                                        | 536 x 573 cm |
| Safety zone area                                                                                                                    | 24 m²        |
| Overall height                                                                                                                      | 40 cm        |
| Free fall height                                                                                                                    | 40 cm        |
| Amount of users                                                                                                                     | 8            |
| Product complies with EN 1176-1:2017-12                                                                                             | YES          |
| Availability of spare parts                                                                                                         | YES          |
| Age range                                                                                                                           | 3-12         |
| According to PN-EN 1176-1:2017-12 norm, the product requires applying a safety surface according to the product's free fall height. |              |