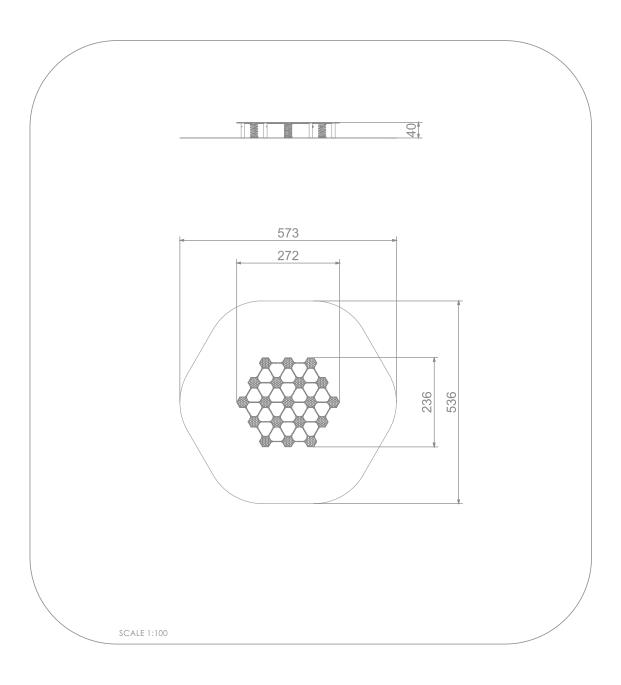

## INFORMATION ABOUT THE PRODUCT

| Dimensions:                                                                                                                         | 236 x 272 cm |
|-------------------------------------------------------------------------------------------------------------------------------------|--------------|
| Safety zone:                                                                                                                        | 536 x 573 cm |
| Safety zone area                                                                                                                    | 24 m²        |
| Overall height                                                                                                                      | 40 cm        |
| Free fall height                                                                                                                    | 40 cm        |
| Amount of users                                                                                                                     | 8            |
| Product complies with EN 1176-1:2017-12                                                                                             | YES          |
| Availability of spare parts                                                                                                         | YES          |
| Age range                                                                                                                           | 3-12         |
| According to PN-EN 1176-1:2017-12 norm, the product requires applying a safety surface according to the product's free fall height. |              |