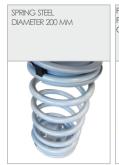

| Amount of users                                                                                                                     | 8            |
| Product complies with EN 1176-1:2017-12                                                                                             | YES          |
| Availability of spare parts                                                                                                         | YES          |
| Age range                                                                                                                           | 3-12         |
| According to PN-EN 1176-1:2017-12 norm, the product requires applying a safety surface according to the product's free fall height. |              |







4048

## **SINGLE**



## MATERIALS: