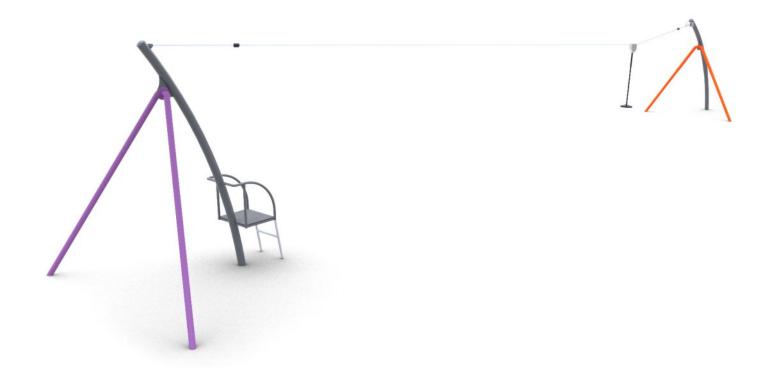

## INFORMATION ABOUT THE PRODUCT

| Dimensions                                                                                              | 400 x 2343 cm |
|---------------------------------------------------------------------------------------------------------|---------------|
| Safety zone                                                                                             | 400 x 2350 cm |
| Free space                                                                                              | 88 m²         |
| Overall height                                                                                          | 376 cm        |
| Free fall height                                                                                        | 99 cm         |
| Amount of users                                                                                         | 1             |
| Product complies with PN-EN 1176-1:2017-12                                                              | YES           |
| Availability of spare parts                                                                             | YES           |
| Age range                                                                                               | 5-14          |
| According to PN-EN 1176-1:2017-12 norm, the product requires applying a safety surface according to the |               |
| product's free fall height.                                                                             |               |