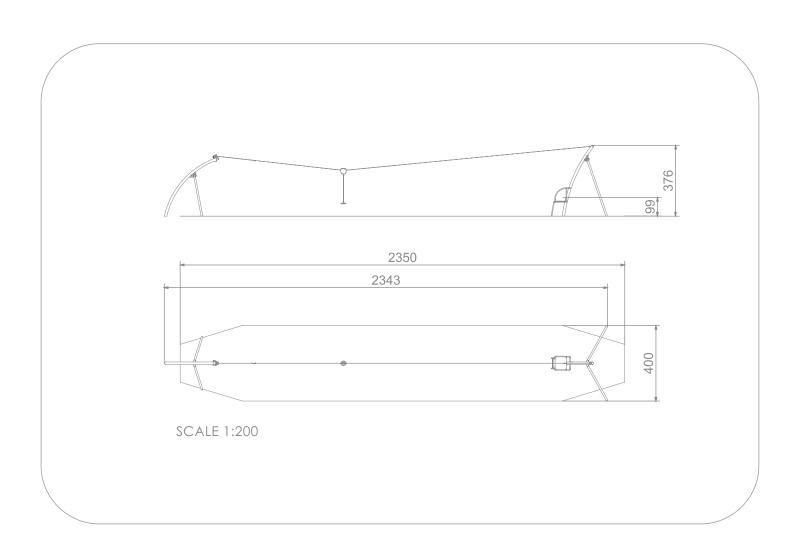

## INFORMATION ABOUT THE PRODUCT

| Dimensions                                                                                              | 400 x 2343 cm |
|---------------------------------------------------------------------------------------------------------|---------------|
| Safety zone                                                                                             | 400 x 2350 cm |
| Free space                                                                                              | 88 m²         |
| Overall height                                                                                          | 376 cm        |
| Free fall height                                                                                        | 99 cm         |
| Amount of users                                                                                         | 1             |
| Product complies with PN-EN 1176-1:2017-12                                                              | YES           |
| Availability of spare parts                                                                             | YES           |
| Age range                                                                                               | 5-14          |
| According to PN-EN 1176-1:2017-12 norm, the product requires applying a safety surface according to the |               |
| product's free fall height.                                                                             |               |