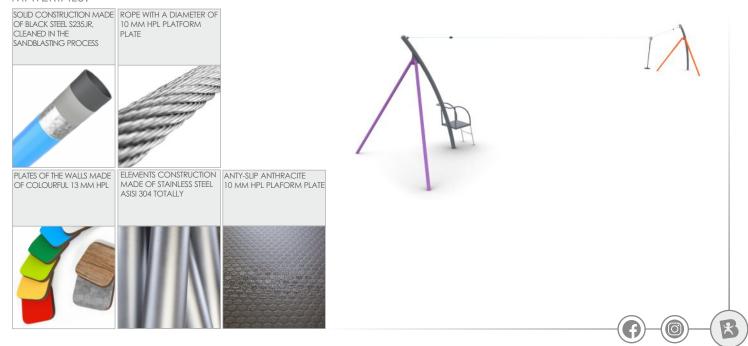

| 99 cm         |
| Amount of users                                                                                         | 1             |
| Product complies with PN-EN 1176-1:2017-12                                                              | YES           |
| Availability of spare parts                                                                             | YES           |
| Age range                                                                                               | 5-14          |
| According to PN-EN 1176-1:2017-12 norm, the product requires applying a safety surface according to the |               |
| product's free fall height.                                                                             |               |





4050



## MATERIALS: