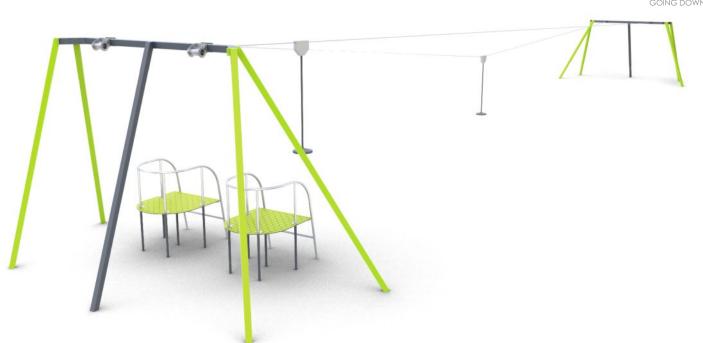

## INFORMATION ABOUT THE PRODUCT

| Dimensions                                                                                              | 3300 x 651 cm      |
|---------------------------------------------------------------------------------------------------------|--------------------|
| Safety zone                                                                                             | 3250 x 600 cm      |
| Free space                                                                                              | 188 m <sup>2</sup> |
| Overall height                                                                                          | 375 cm             |
| Free fall height                                                                                        | 99 cm              |
| Amount of users                                                                                         | 2                  |
| Product complies with PN-EN 1176-1:2017-12                                                              | YES                |
| Availability of spare parts                                                                             | YES                |
| Age range                                                                                               | 3-12               |
| According to PN-EN 1176-1:2017-12 norm, the product requires applying a safety surface according to the |                    |
| product's free fall height.                                                                             |                    |