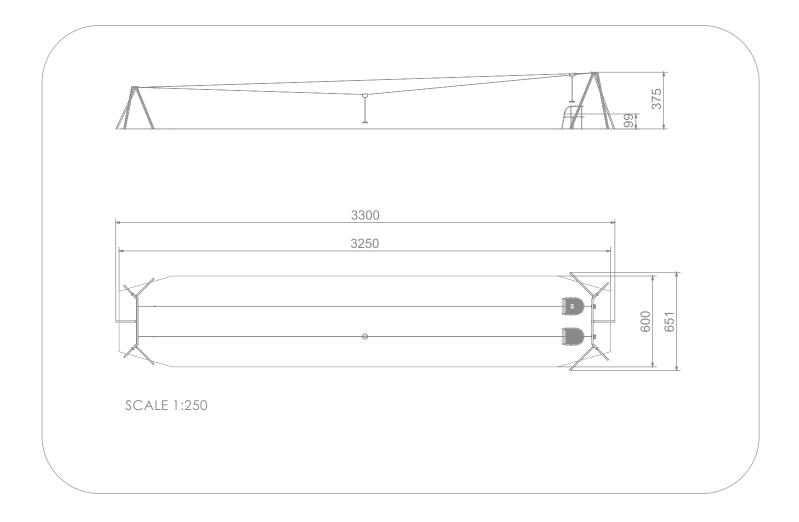

## INFORMATION ABOUT THE PRODUCT

| Dimensions                                                                                              | 3300 x 651 cm      |
|---------------------------------------------------------------------------------------------------------|--------------------|
| Safety zone                                                                                             | 3250 x 600 cm      |
| Free space                                                                                              | 188 m <sup>2</sup> |
| Overall height                                                                                          | 375 cm             |
| Free fall height                                                                                        | 99 cm              |
| Amount of users                                                                                         | 2                  |
| Product complies with PN-EN 1176-1:2017-12                                                              | YES                |
| Availability of spare parts                                                                             | YES                |
| Age range                                                                                               | 3-12               |
| According to PN-EN 1176-1:2017-12 norm, the product requires applying a safety surface according to the |                    |
| product's free fall height.                                                                             |                    |