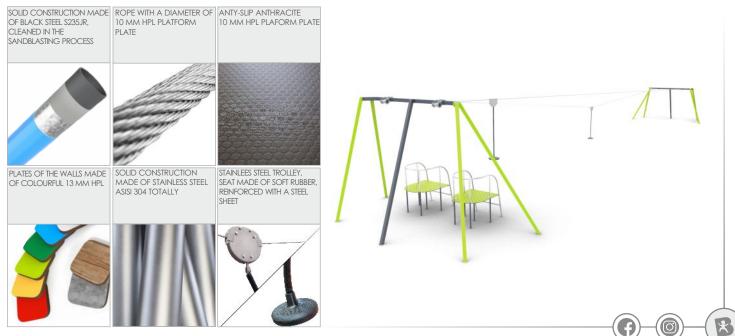

sers                                                                                         | 2                  |
| Product complies with PN-EN 1176-1:2017-12                                                              | YES                |
| Availability of spare parts                                                                             | YES                |
| Age range                                                                                               | 3-12               |
| According to PN-EN 1176-1:2017-12 norm, the product requires applying a safety surface according to the |                    |
| product's free fall height.                                                                             |                    |





4059

## SINGLE



## MATERIALS: