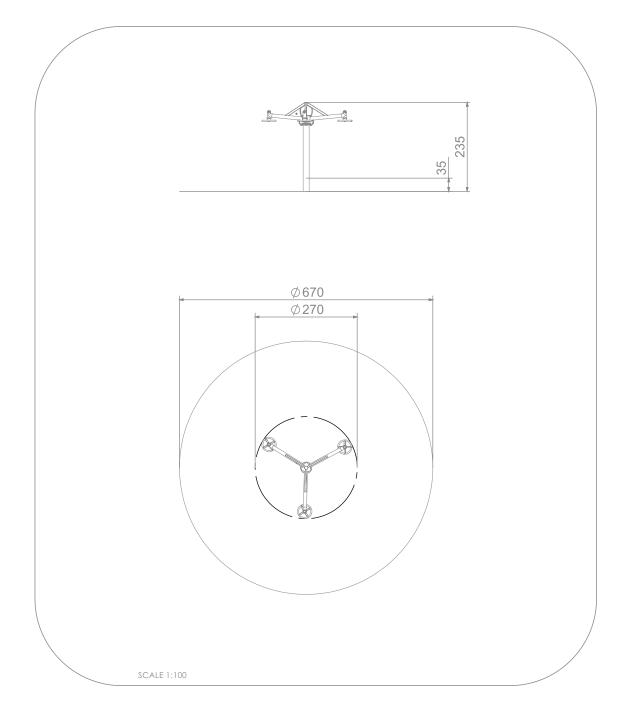

### INFORMATION ABOUT THE PRODUCT

| Dimensions:                                                                                                                            | 270 x 270 cm |
|----------------------------------------------------------------------------------------------------------------------------------------|--------------|
| Safety zone:                                                                                                                           | 670 x 670 cm |
| Safety zone area                                                                                                                       | 36 m²        |
| Overall height                                                                                                                         | 235 cm       |
| Free fall height                                                                                                                       | 35 cm        |
| Amount of users                                                                                                                        | 3            |
| Product complies with EN 1176-1:2017-12                                                                                                | YES          |
| Availability of spare parts                                                                                                            | YES          |
| Age range                                                                                                                              | 3-12         |
| According to PN-EN 1176-1:2017-12 norm, the product requires applying a safety surface according to the<br>product's free fall height. |              |