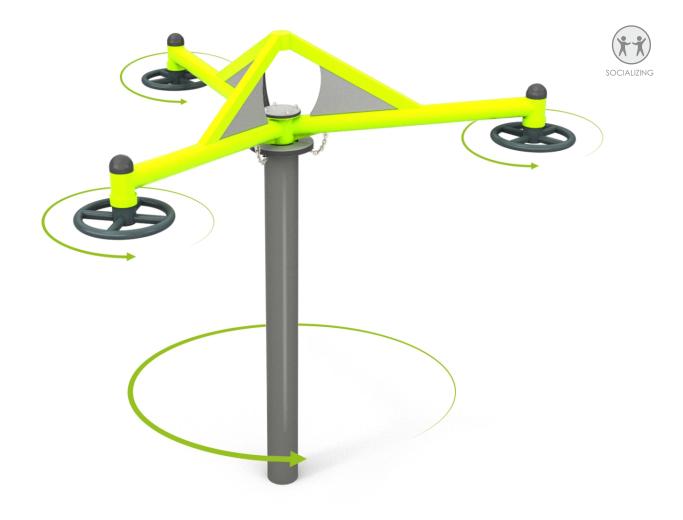

### INFORMATION ABOUT THE PRODUCT

| Dimensions:                                                                                                                            | 270 x 270 cm |
|----------------------------------------------------------------------------------------------------------------------------------------|--------------|
| Safety zone:                                                                                                                           | 670 x 670 cm |
| Safety zone area                                                                                                                       | 36 m²        |
| Overall height                                                                                                                         | 235 cm       |
| Free fall height                                                                                                                       | 35 cm        |
| Amount of users                                                                                                                        | 3            |
| Product complies with EN 1176-1:2017-12                                                                                                | YES          |
| Availability of spare parts                                                                                                            | YES          |
| Age range                                                                                                                              | 3-12         |
| According to PN-EN 1176-1:2017-12 norm, the product requires applying a safety surface according to the<br>product's free fall height. |              |