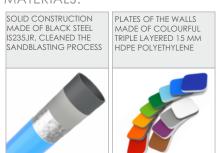

|
| Amount of users                                                                                         | 2            |
| Product complies with PN-EN 1176-1:2017-12                                                              | YES          |
| Availability of spare parts                                                                             | YES          |
| Age range                                                                                               | 3-12         |
| According to PN-EN 1176-1:2017-12 norm, the product requires applying a safety surface according to the |              |
| product's free fall height.                                                                             |              |











4075

## **SINGLE**



## MATERIALS: