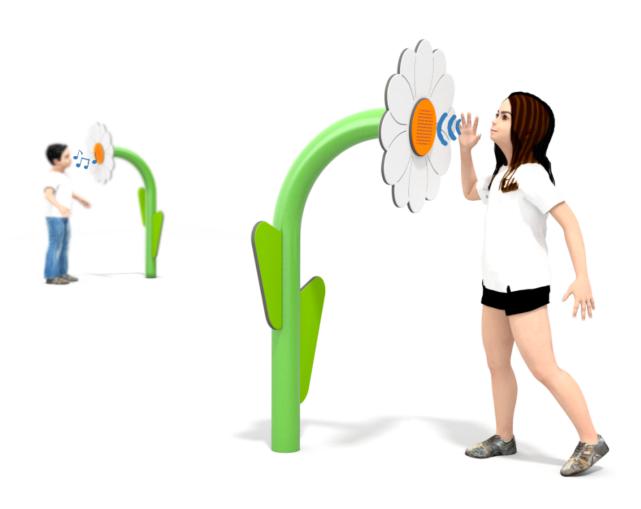

## **SINGLE**

## INFORMATION ABOUT THE PRODUCT

| Dimensions                                                                                              | 38 x 51 cm   |
|---------------------------------------------------------------------------------------------------------|--------------|
| Safety zone                                                                                             | 338 x 351 cm |
| Free space                                                                                              | 10 m²        |
| Overall height                                                                                          | 113 cm       |
| Free fall height                                                                                        |              |
| Amount of users                                                                                         | 2            |
| Product complies with PN-EN 1176-1:2017-12                                                              | YES          |
| Availability of spare parts                                                                             | YES          |
| Age range                                                                                               | 3-12         |
| According to PN-EN 1176-1:2017-12 norm, the product requires applying a safety surface according to the |              |
| product's free fall height.                                                                             |              |