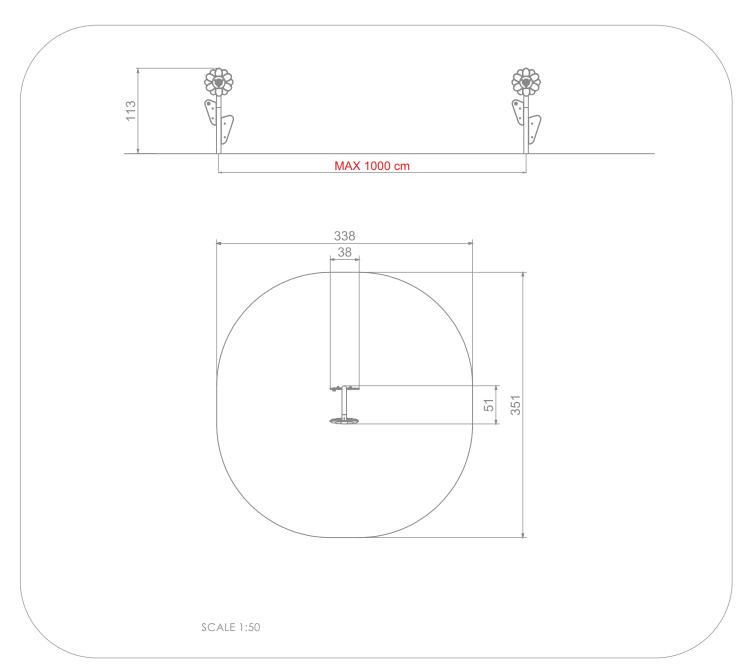

## INFORMATION ABOUT THE PRODUCT

| Dimensions                                                                                              | 38 x 51 cm   |
|---------------------------------------------------------------------------------------------------------|--------------|
| Safety zone                                                                                             | 338 x 351 cm |
| Free space                                                                                              | 10 m²        |
| Overall height                                                                                          | 113 cm       |
| Free fall height                                                                                        |              |
| Amount of users                                                                                         | 2            |
| Product complies with PN-EN 1176-1:2017-12                                                              | YES          |
| Availability of spare parts                                                                             | YES          |
| Age range                                                                                               | 3-12         |
| According to PN-EN 1176-1:2017-12 norm, the product requires applying a safety surface according to the |              |
| product's free fall height.                                                                             |              |