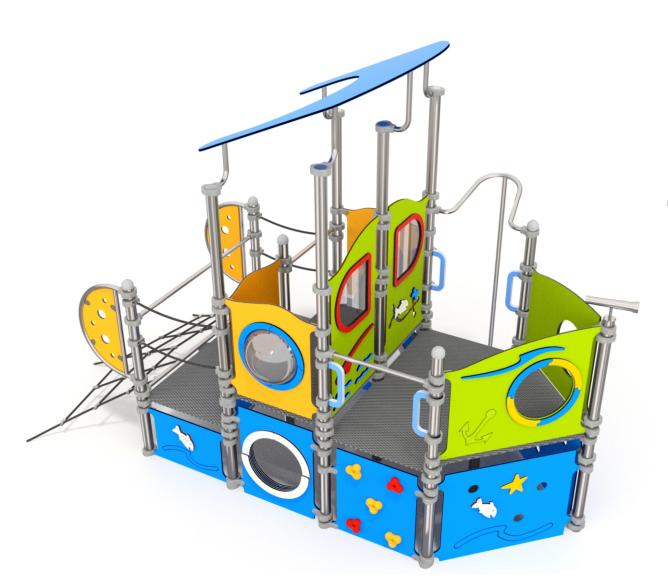

## INFORMATION ABOUT THE PRODUCT

| Dimensions                                                                                           | 465 x 241 cm |  |  |  |
|------------------------------------------------------------------------------------------------------|--------------|--|--|--|
| Safety zone                                                                                          | 765 x 541 cm |  |  |  |
| Safety zone area                                                                                     | 34 m²        |  |  |  |
| Overall height                                                                                       | 328 cm       |  |  |  |
| Free fall height                                                                                     | 90 cm        |  |  |  |
| Amount of users                                                                                      | 18           |  |  |  |
| Product complies with EN 1176-1:2017-12                                                              | YES          |  |  |  |
| Availability of spare parts                                                                          | YES          |  |  |  |
| Age range                                                                                            | 3-12         |  |  |  |
| According to EN 1176-1:2017-12 norm, the product requires applying a safety surface according to the |              |  |  |  |
| product's free fall height.                                                                          |              |  |  |  |