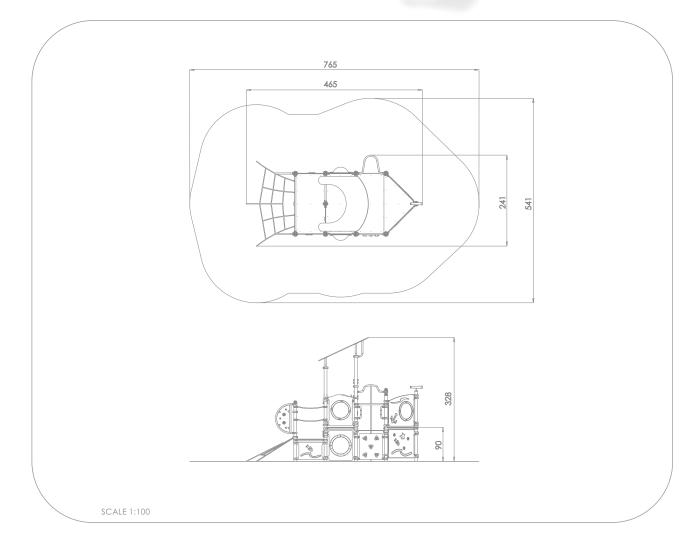

## INFORMATION ABOUT THE PRODUCT

| Dimensions                                                                                           | 465 x 241 cm |  |  |  |
|------------------------------------------------------------------------------------------------------|--------------|--|--|--|
| Safety zone                                                                                          | 765 x 541 cm |  |  |  |
| Safety zone area                                                                                     | 34 m²        |  |  |  |
| Overall height                                                                                       | 328 cm       |  |  |  |
| Free fall height                                                                                     | 90 cm        |  |  |  |
| Amount of users                                                                                      | 18           |  |  |  |
| Product complies with EN 1176-1:2017-12                                                              | YES          |  |  |  |
| Availability of spare parts                                                                          | YES          |  |  |  |
| Age range                                                                                            | 3-12         |  |  |  |
| According to EN 1176-1:2017-12 norm, the product requires applying a safety surface according to the |              |  |  |  |
| product's free fall height.                                                                          |              |  |  |  |