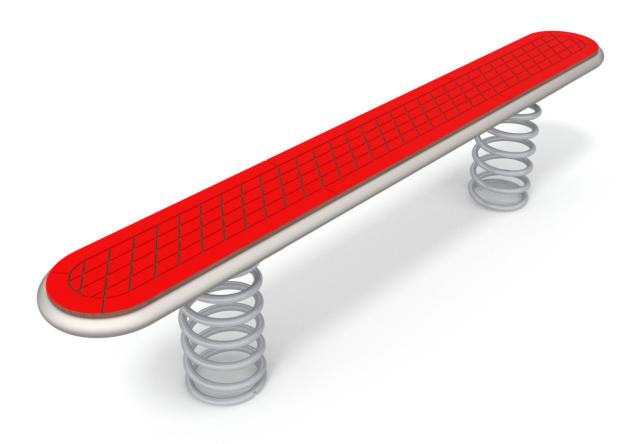

## INFORMATION ABOUT THE PRODUCT

| Dimensions                                                                                              | 203 x 30 cm  |
|---------------------------------------------------------------------------------------------------------|--------------|
| Safety zone                                                                                             | 503 x 330 cm |
| Free space                                                                                              | 15 m²        |
| Overall height                                                                                          | 45 cm        |
| Free fall height                                                                                        | 45 cm        |
| Amount of users                                                                                         | 3            |
| Product complies with PN-EN 1176-1:2017-12                                                              | YES          |
| Availability of spare parts                                                                             | YES          |
| Age range                                                                                               | 3-12         |
| According to PN-EN 1176-1:2017-12 norm, the product requires applying a safety surface according to the |              |
| product's free fall height.                                                                             |              |