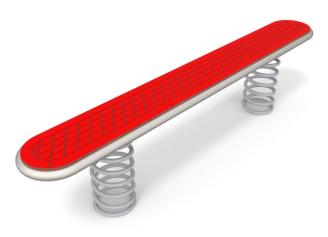

## INFORMATION ABOUT THE PRODUCT

| Dimensions                                                                                              | 203 x 30 cm  |
|---------------------------------------------------------------------------------------------------------|--------------|
| Safety zone                                                                                             | 503 x 330 cm |
| Free space                                                                                              | 15 m²        |
| Overall height                                                                                          | 45 cm        |
| Free fall height                                                                                        | 45 cm        |
| Amount of users                                                                                         | 3            |
| Product complies with PN-EN 1176-1:2017-12                                                              | YES          |
| Availability of spare parts                                                                             | YES          |
| Age range                                                                                               | 3-12         |
| According to PN-EN 1176-1:2017-12 norm, the product requires applying a safety surface according to the |              |
| product's free fall height.                                                                             |              |