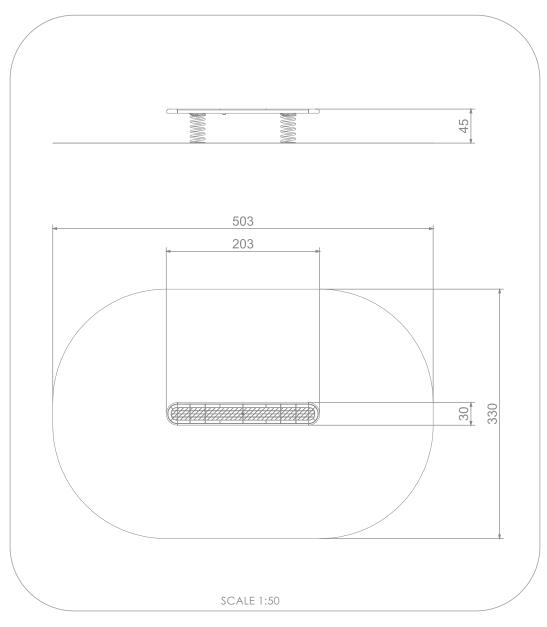

## INFORMATION ABOUT THE PRODUCT

| Dimensions                                                                                              | 203 x 30 cm  |
|---------------------------------------------------------------------------------------------------------|--------------|
| Safety zone                                                                                             | 503 x 330 cm |
| Free space                                                                                              | 15 m²        |
| Overall height                                                                                          | 45 cm        |
| Free fall height                                                                                        | 45 cm        |
| Amount of users                                                                                         | 3            |
| Product complies with PN-EN 1176-1:2017-12                                                              | YES          |
| Availability of spare parts                                                                             | YES          |
| Age range                                                                                               | 3-12         |
| According to PN-EN 1176-1:2017-12 norm, the product requires applying a safety surface according to the |              |
| product's free fall height.                                                                             |              |