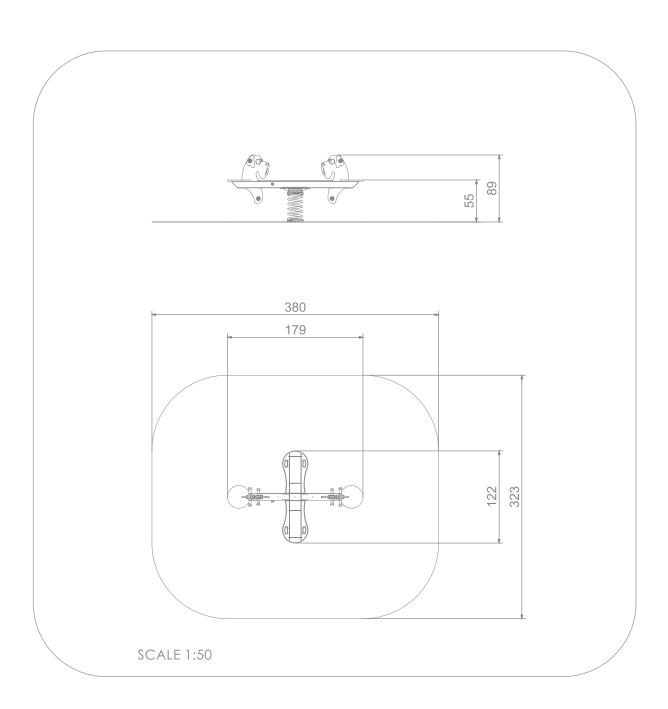

## INFORMATION ABOUT THE PRODUCT

| Dimensions                                                                                                                       | 122 x 179 cm |
|----------------------------------------------------------------------------------------------------------------------------------|--------------|
| Safety zone                                                                                                                      | 323 x 380 cm |
| Safety zone area                                                                                                                 | 12 m²        |
| Overall height                                                                                                                   | 89 cm        |
| Free fall height                                                                                                                 | 55 cm        |
| Amount of users                                                                                                                  | 4            |
| Product complies with EN 1176-1:2017-12                                                                                          | YES          |
| Availability of spare parts                                                                                                      | YES          |
| Age range                                                                                                                        | 1-12         |
| According to EN 1176-1:2017-12 norm, the product requires applying a safety surface according to the product's free fall height. |              |