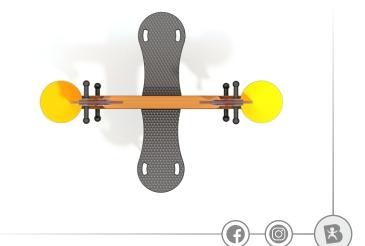

## INFORMATION ABOUT THE PRODUCT

| Dimensions                                                                                                                       | 122 x 179 cm |
|----------------------------------------------------------------------------------------------------------------------------------|--------------|
| Safety zone                                                                                                                      | 323 x 380 cm |
| Safety zone area                                                                                                                 | 12 m²        |
| Overall height                                                                                                                   | 89 cm        |
| Free fall height                                                                                                                 | 55 cm        |
| Amount of users                                                                                                                  | 4            |
| Product complies with EN 1176-1:2017-12                                                                                          | YES          |
| Availability of spare parts                                                                                                      | YES          |
| Age range                                                                                                                        | 1-12         |
| According to EN 1176-1:2017-12 norm, the product requires applying a safety surface according to the product's free fall height. |              |