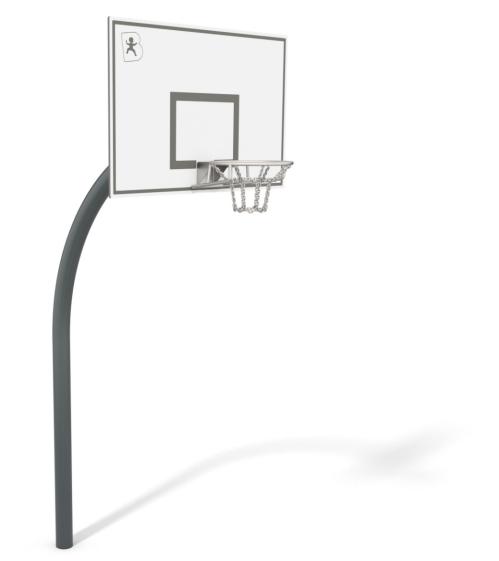

## INFORMATION ABOUT THE PRODUCT

| Dimensions                     | 150 x 230 cm |  |
|--------------------------------|--------------|--|
| Overall height                 | 385 cm       |  |
| Product complies with EN 15312 | YES          |  |
| Availability of spare parts    | YES          |  |

## 6310