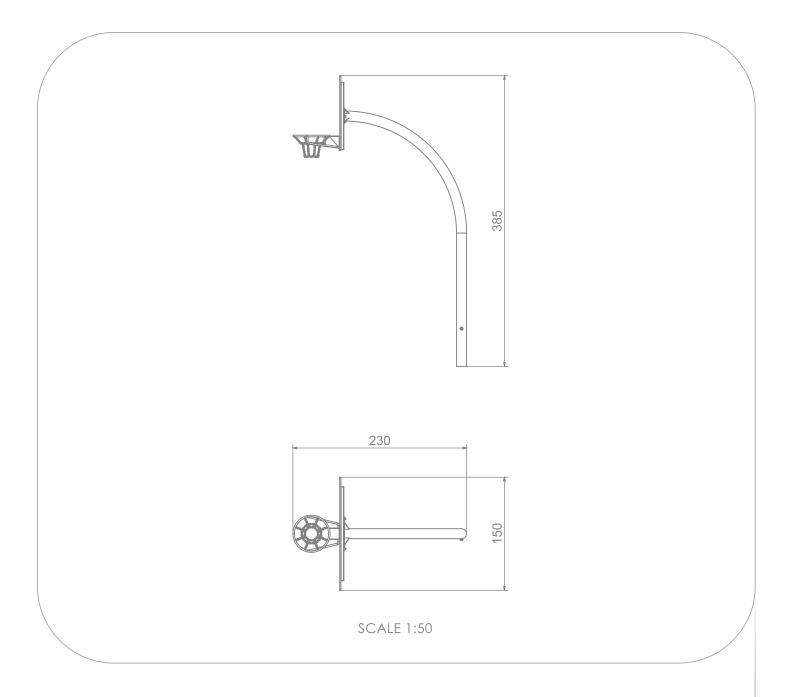

## INFORMATION ABOUT THE PRODUCT

| Dimensions                     | 150 x 230 cm |  |
|--------------------------------|--------------|--|
| Overall height                 | 385 cm       |  |
| Product complies with EN 15312 | YES          |  |
| Availability of spare parts    | YES          |  |

## 6310