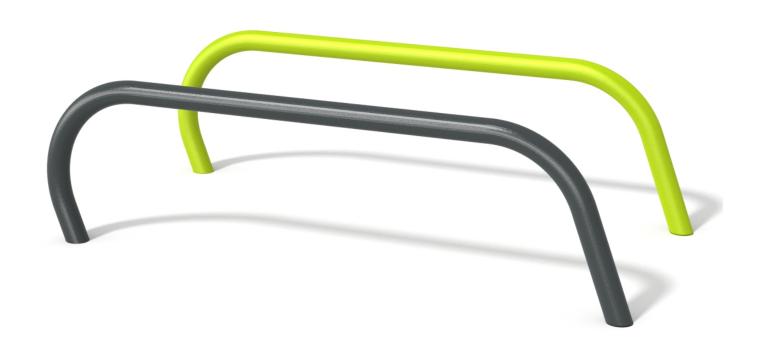

## STREET WORKOUT

## STREET WORKOUT

SOLID CONSTRUCTION MADE OF BLACK STEEL \$235JR, CLEANED IN THE SANDBLASTING PROCESS