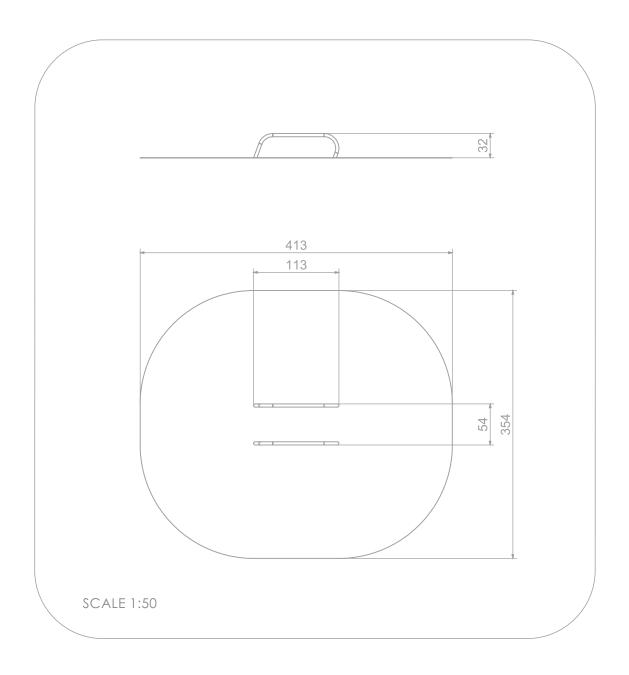

## INFORMATION ABOUT THE PRODUCT

| Dimensions                                                                                                                       | 113 x 54 cm  |
|----------------------------------------------------------------------------------------------------------------------------------|--------------|
| Safety zone                                                                                                                      | 413 x 354 cm |
| Safety zone area                                                                                                                 | 13 m²        |
| Overall height                                                                                                                   | 32 cm        |
| Free fall height                                                                                                                 | 32 cm        |
| Product complies with EN 16630:2015-06                                                                                           | YES          |
| Availability of spare parts                                                                                                      | YES          |
| According to EN 1176-1:2017-12 norm, the product requires applying a safety surface according to the product's free fall height. |              |