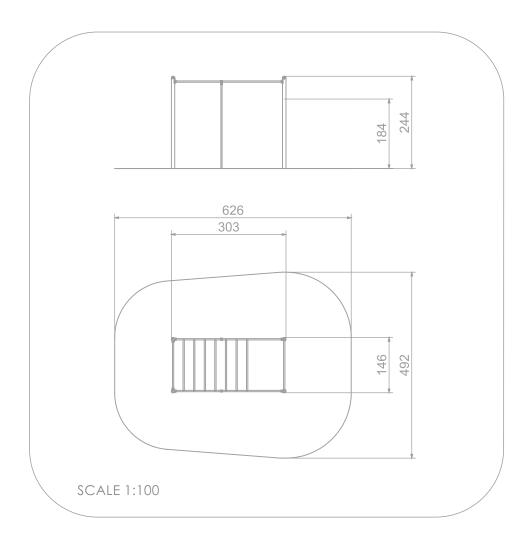

## INFORMATION ABOUT THE PRODUCT

| Dimensions                                                                                                                       | 303 x 146 cm |
|----------------------------------------------------------------------------------------------------------------------------------|--------------|
| Safety zone                                                                                                                      | 626 x 492 cm |
| Safety zone area                                                                                                                 | 28 m²        |
| Overall height                                                                                                                   | 244 cm       |
| Free fall height                                                                                                                 | 184 cm       |
| Product complies with EN 16630:2015-06                                                                                           | YES          |
| Availability of spare parts                                                                                                      | YES          |
| According to EN 1176-1:2017-12 norm, the product requires applying a safety surface according to the product's free fall height. |              |