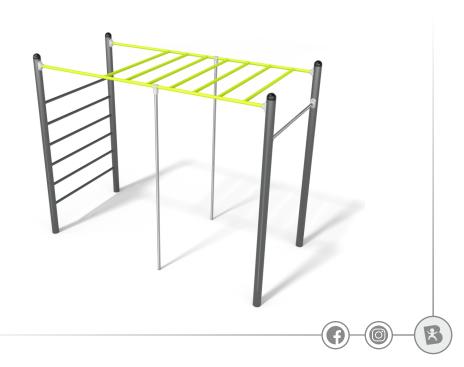

## STREET WORKOUT

## INFORMATION ABOUT THE PRODUCT

| Dimensions                                                                                                                       | 303 x 146 cm |
|----------------------------------------------------------------------------------------------------------------------------------|--------------|
| Safety zone                                                                                                                      | 626 x 492 cm |
| Safety zone area                                                                                                                 | 28 m²        |
| Overall height                                                                                                                   | 244 cm       |
| Free fall height                                                                                                                 | 184 cm       |
| Product complies with EN 16630:2015-06                                                                                           | YES          |
| Availability of spare parts                                                                                                      | YES          |
| According to EN 1176-1:2017-12 norm, the product requires applying a safety surface according to the product's free fall height. |              |

## STREET WORKOUT

MATERIALS: