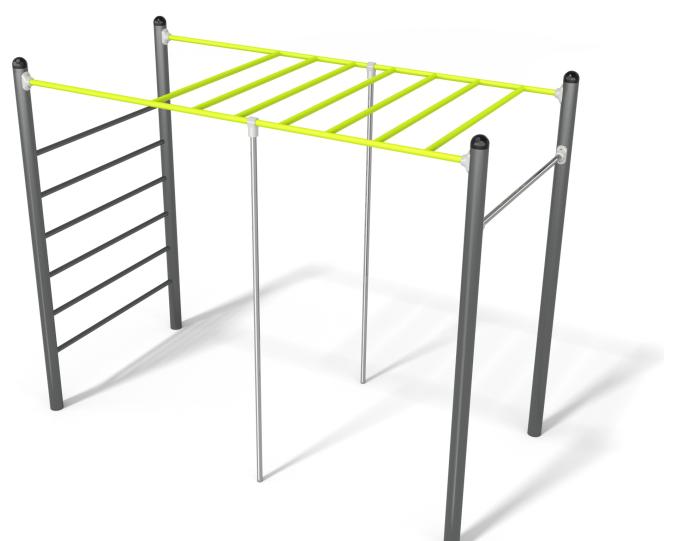

## STREET WORKOUT





## INFORMATION ABOUT THE PRODUCT

| Dimensions                                                                                                                       | 303 x 146 cm |
|----------------------------------------------------------------------------------------------------------------------------------|--------------|
| Safety zone                                                                                                                      | 626 x 492 cm |
| Safety zone area                                                                                                                 | 28 m²        |
| Overall height                                                                                                                   | 244 cm       |
| Free fall height