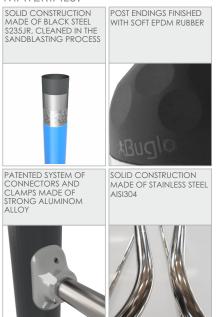

| 28 m²        |
| Overall height                                                                                                                   | 244 cm       |
| Free fall height                                                                                                                 | 184 cm       |
| Product complies with EN 16630:2015-06                                                                                           | YES          |
| Availability of spare parts                                                                                                      | YES          |
| According to EN 1176-1:2017-12 norm, the product requires applying a safety surface according to the product's free fall height. |              |





## STREET WORKOUT



MATERIALS: