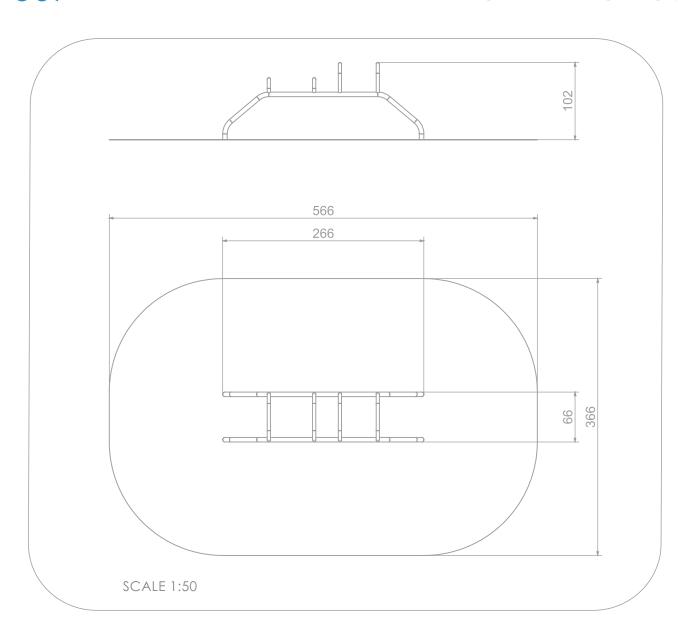

## INFORMATION ABOUT THE PRODUCT

| Dimensions                                                                                                                       | 266 x 66 cm  |
|----------------------------------------------------------------------------------------------------------------------------------|--------------|
| Safety zone                                                                                                                      | 566 x 366 cm |
| Safety zone area                                                                                                                 | 19 m²        |
| Overall height                                                                                                                   | 102 cm       |
| Free fall height                                                                                                                 | 102 cm       |
| Product complies with EN 16630:2015-06                                                                                           | YES          |
| Availability of spare parts                                                                                                      | YES          |
| According to EN 1176-1:2017-12 norm, the product requires applying a safety surface according to the product's free fall height. |              |