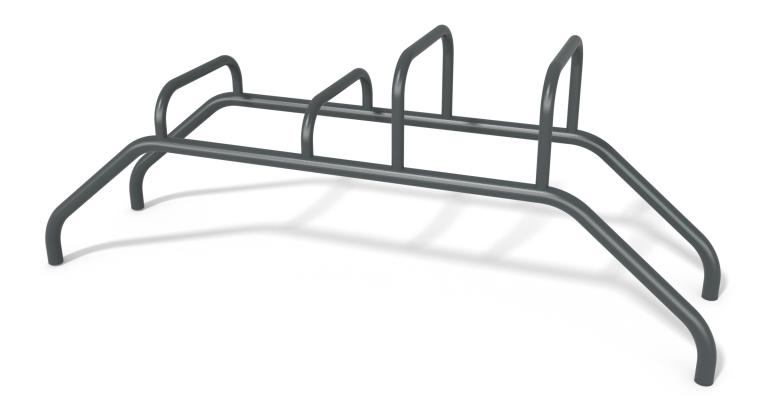

## STREET WORKOUT

## INFORMATION ABOUT THE PRODUCT

| Dimensions                                                                                                                       | 266 x 66 cm  |
|----------------------------------------------------------------------------------------------------------------------------------|--------------|
| Safety zone                                                                                                                      | 566 x 366 cm |
| Safety zone area                                                                                                                 | 19 m²        |
| Overall height                                                                                                                   | 102 cm       |
| Free fall height                                                                                                                 | 102 cm       |
| Product complies with EN 16630:2015-06                                                                                           | YES          |
| Availability of spare parts                                                                                                      | YES          |
| According to EN 1176-1:2017-12 norm, the product requires applying a safety surface according to the product's free fall height. |              |