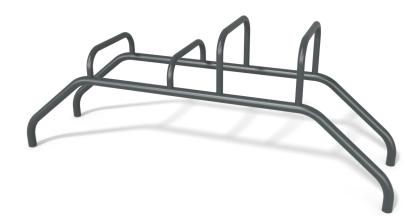

7607

## STREET WORKOUT

## INFORMATION ABOUT THE PRODUCT

| Dimensions                                                                                                                       | 266 x 66 cm  |
|----------------------------------------------------------------------------------------------------------------------------------|--------------|
| Safety zone                                                                                                                      | 566 x 366 cm |
| Safety zone area                                                                                                                 | 19 m²        |
| Overall height                                                                                                                   | 102 cm       |
| Free fall height                                                                                                                 | 102 cm       |
| Product complies with EN 16630:2015-06                                                                                           | YES          |
| Availability of spare parts                                                                                                      | YES          |
| According to EN 1176-1:2017-12 norm, the product requires applying a safety surface according to the product's free fall height. |              |