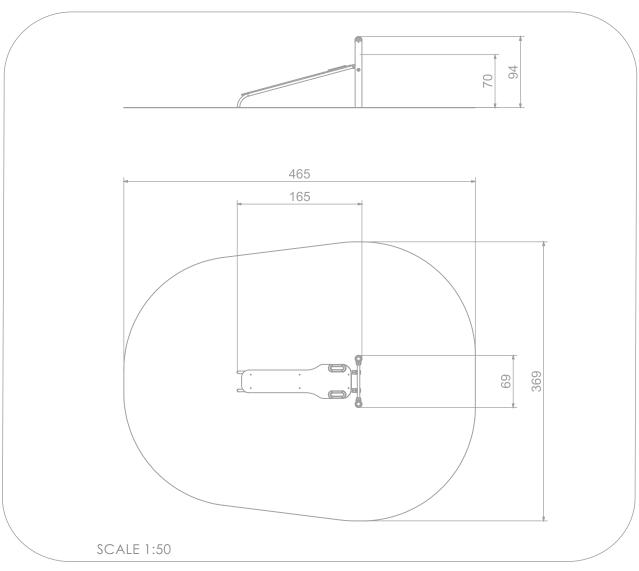

#### INFORMATION ABOUT THE PRODUCT

| Dimensions                                                                                                                       | 165 x 69 cm  |
|----------------------------------------------------------------------------------------------------------------------------------|--------------|
| Safety zone                                                                                                                      | 465 x 369 cm |
| Safety zone area                                                                                                                 | 15 m²        |
| Overall height                                                                                                                   | 94 cm        |
| Free fall height                                                                                                                 | 70 cm        |
| Product complies with EN 16630:2015-06                                                                                           | YES          |
| Availability of spare parts                                                                                                      | YES          |
| According to EN 1176-1:2017-12 norm, the product requires applying a safety surface according to the product's free fall height. |              |