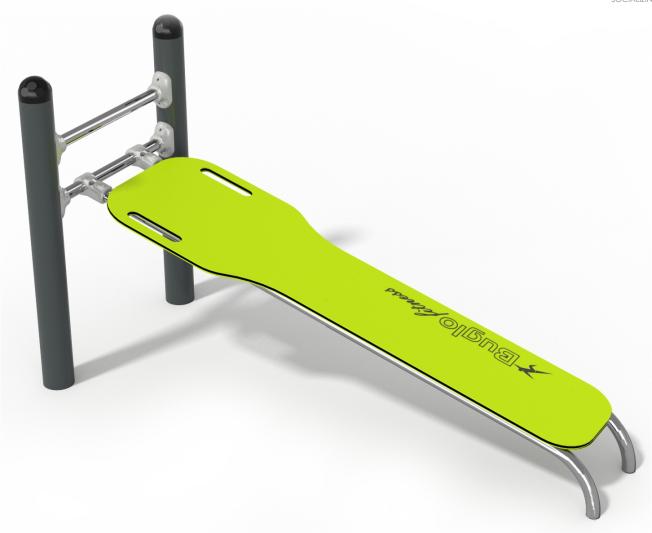

#### INFORMATION ABOUT THE PRODUCT

| Dimensions                                                                                                                       | 165 x 69 cm  |
|----------------------------------------------------------------------------------------------------------------------------------|--------------|
| Safety zone                                                                                                                      | 465 x 369 cm |
| Safety zone area                                                                                                                 | 15 m²        |
| Overall height                                                                                                                   | 94 cm        |
| Free fall height                                                                                                                 | 70 cm        |
| Product complies with EN 16630:2015-06                                                                                           | YES          |
| Availability of spare parts                                                                                                      | YES          |
| According to EN 1176-1:2017-12 norm, the product requires applying a safety surface according to the product's free fall height. |              |