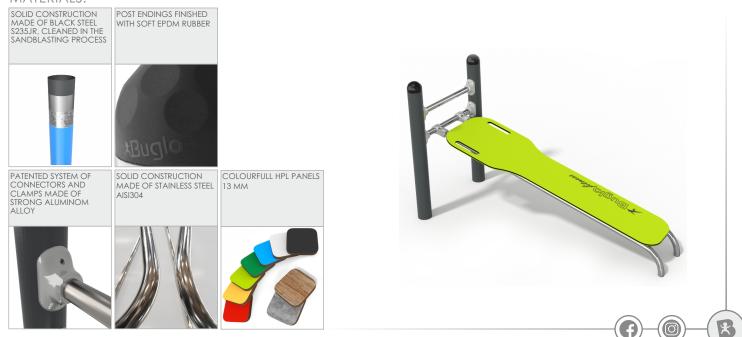

|
| Overall height                                                                                                                   | 94 cm        |
| Free fall height                                                                                                                 | 70 cm        |
| Product complies with EN 16630:2015-06                                                                                           | YES          |
| Availability of spare parts                                                                                                      | YES          |
| According to EN 1176-1:2017-12 norm, the product requires applying a safety surface according to the product's free fall height. |              |





7608

### STREET WORKOUT



#### MATERIALS: