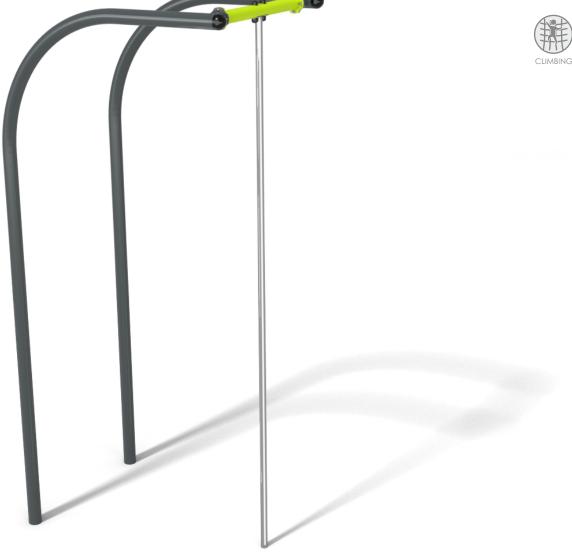

## **STREET WORKOUT**

## INFORMATION ABOUT THE PRODUCT

| Dimensions                                                                                                                       | 119 x 170 cm |
|----------------------------------------------------------------------------------------------------------------------------------|--------------|
| Safety zone                                                                                                                      | 439 x 528 cm |
| Safety zone area                                                                                                                 | 20 m²        |
| Overall height                                                                                                                   | 360 cm       |
| Free fall height                                                                                                                 | 250 cm       |
| Product complies with EN 16630:2015-06                                                                                           | YES          |
| Availability of spare parts                                                                                                      | YES          |
| According to EN 1176-1:2017-12 norm, the product requires applying a safety surface according to the product's free fall height. |              |