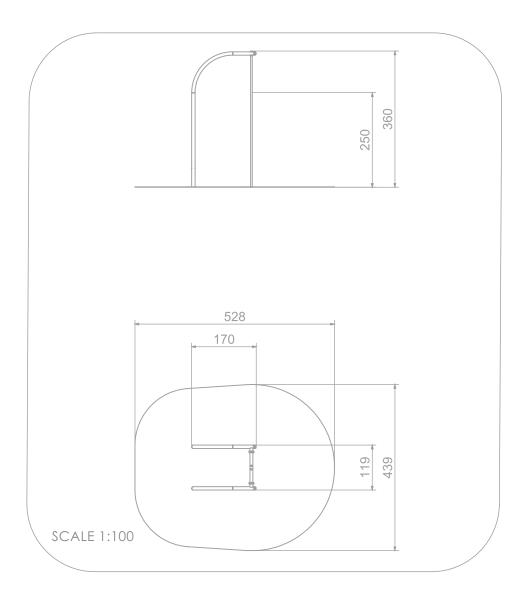

## INFORMATION ABOUT THE PRODUCT

| Dimensions                                                                                                                       | 119 x 170 cm |
|----------------------------------------------------------------------------------------------------------------------------------|--------------|
| Safety zone                                                                                                                      | 439 x 528 cm |
| Safety zone area                                                                                                                 | 20 m²        |
| Overall height                                                                                                                   | 360 cm       |
| Free fall height                                                                                                                 | 250 cm       |
| Product complies with EN 16630:2015-06                                                                                           | YES          |
| Availability of spare parts                                                                                                      | YES          |
| According to EN 1176-1:2017-12 norm, the product requires applying a safety surface according to the product's free fall height. |              |