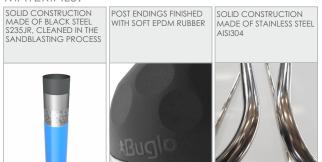

20 m²        |
| Overall height                                                                                                                   | 360 cm       |
| Free fall height                                                                                                                 | 250 cm       |
| Product complies with EN 16630:2015-06                                                                                           | YES          |
| Availability of spare parts                                                                                                      | YES          |
| According to EN 1176-1:2017-12 norm, the product requires applying a safety surface according to the product's free fall height. |              |





## **STREET WORKOUT**



## MATERIALS: