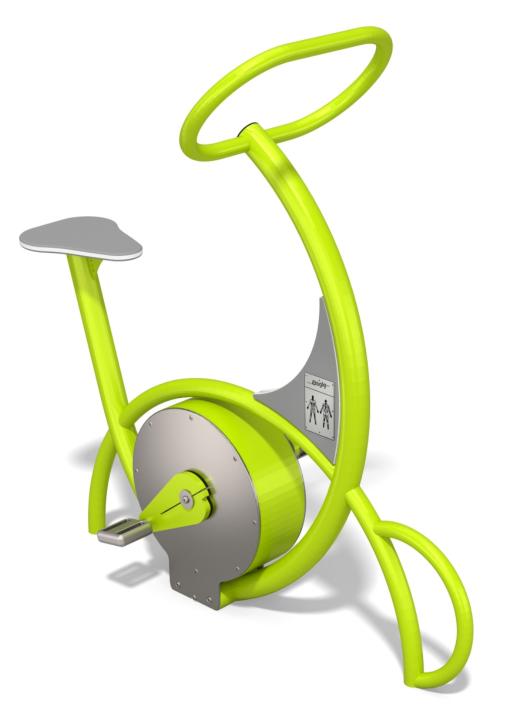

## 7818

**FITNESS** 

MATERIALS:

SOLID CONSTRUCTION MADE OF BLACK STEEL S235JR, CLEANED IN THE SANDBLASTING PROCESS

AIR BRAKE, SIDE PANELS AND PEDALS MADE OF STAINLESS STEEL

PLATE MADE OF ANODIZED ALUMINIUM PLACED OF A HANDLE MADE OF POLYAMIDE

\_800K

BACK SUPPORT AND SEATS MADE OF COLOURFUL TRIPLE LAYERED POLYETHYLENE HDPE 15 MM

R

0