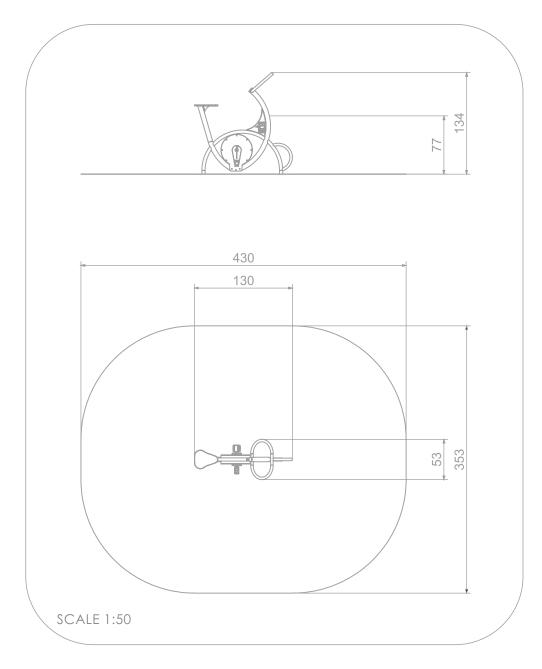

## INFORMATION ABOUT THE PRODUCT

| Dimensions                              | 53 x 130 cm  |
|-----------------------------------------|--------------|
| Safety zone                             | 353 x 430 cm |
| Safety zone area                        | 14 m²        |
| Overall height                          | 134 cm       |
| Free fall height                        | 77 cm        |
| Product complies with EN 1176-1:2017-12 | YES          |
| Availability of spare parts             | YES          |