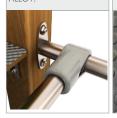

## MATERIALS:

SOFT CONIFER WOOD 90 X 90 MM, CORELESS, GLUED IN LAYERS WITH POLYURETHANE GLUES, TOTALLY RESISTANT TO WATER.

PATENTED SYSTEM OF CONNECTORS AND CLAMPS MADE OF STRONG ALUMINIUM ALLOY.

WOODEN POSTS ANCHORED TO THE GROUND WITH POWDER GALVANIZED AND POWDER COATED STEEL ANCHORS