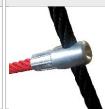

CLIMBING ROCKS MADE OF CHIPPINGS AND
COLOURFUL POLYESTER

POLYAMIDE.

POLIPROPYLENE ROPES PPMULTISPLIT TYPE WITH

A STEEL CORE AND A DIMETER OF 16 MM.

ROPE ENDINGS PRESSED IN A SLEEVE MADE OF DURABLE ALUMINIUM ALLOY.