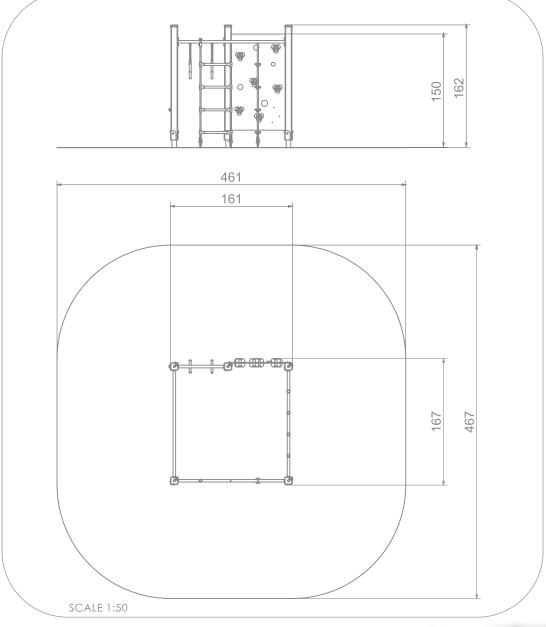

## INFORMATION ABOUT THE PRODUCT

| Dimensions                                                                                                                       | 167 x 161 cm |
|----------------------------------------------------------------------------------------------------------------------------------|--------------|
| Safety zone                                                                                                                      | 467 x 461 cm |
| Safety zone area                                                                                                                 | 20 m²        |
| Overall height                                                                                                                   | 162 cm       |
| Free fall height                                                                                                                 | 150 cm       |
| Amount of users                                                                                                                  | 10           |
| Product complies with EN 1176-1:2017-12                                                                                          | YES          |
| Availability of spare parts                                                                                                      | YES          |
| Age range                                                                                                                        | 3-12         |
| According to EN 1176-1:2017-12 norm, the product requires applying a safety surface according to the product's free fall height. |              |