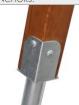

## MATERIALS:

SOFT CONIFER WOOD 90 X 90 MM, CORELESS, GLUED IN LAYERS WITH POLYURETHANE GLUES, TOTALLY RESISTANT TO WATER.

PATENTED SYSTEM OF CONNECTORS AND CLAMPS MADE OF STRONG ALUMINIUM ALLOY.

WOODEN POSTS ANCHORED TO THE GROUND WITH POWDER GALVANIZED AND POWDER COATED STEEL ANCHORS