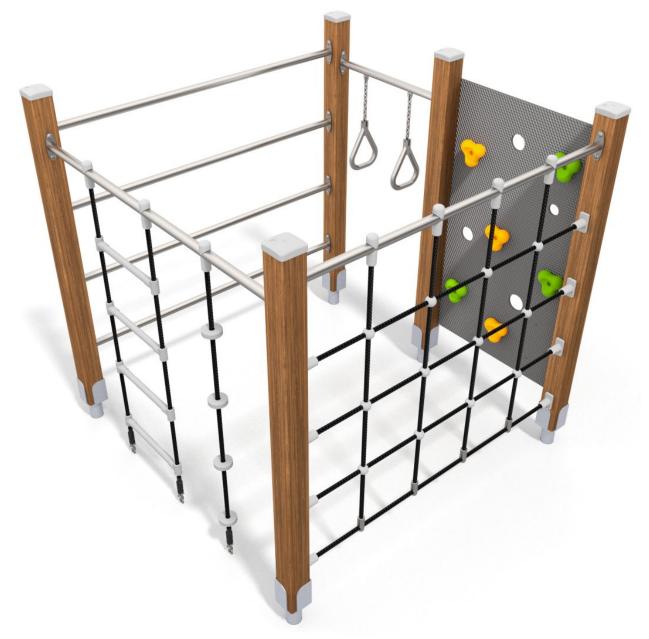

## MATERIALS:

SOFT CONIFER WOOD 90 X 90 MM, CORELESS, GLUED IN LAYERS WITH POLYURETHANE GLUES, TOTALLY RESISTANT TO WATER.

PATENTED SYSTEM OF CONNECTORS AND CLAMPS MADE OF STRONG ALUMINIUM ALLOY.

WOODEN POSTS ANCHORED TO THE GROUND WITH POWDER GALVANIZED AND POWDER COATED STEEL ANCHORS

CLIMBING ROCKS MADE OF CHIPPINGS AND
COLOURFUL POLYESTER

POLYAMIDE.

POLIPROPYLENE ROPES PPMULTISPLIT TYPE WITH

A STEEL CORE AND A DIMETER OF 16 MM.

ROPE ENDINGS PRESSED IN A SLEEVE MADE OF DURABLE ALUMINIUM ALLOY.

SOLID AND ESTHETIC ROPE CONNECTIORS MADE OF INJECTION MOLDED CONNECTING ELEMENTS LIKE SCREWS, NUTS, WASHERS MADE OF STAINLESS STEEL.

ROPE LADDER KNOTS MADE OF INJECTION MOLDED POLYAMIDE.