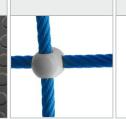

CLIMBING ROCKS MADE OF CHIPPINGS AND
COLOURFUL POLYESTER

POLYAMIDE.

POLIPROPYLENE ROPES PPMULTISPLIT TYPE WITH

A STEEL CORE AND A DIMETER OF 16 MM.

ROPE ENDINGS PRESSED IN A SLEEVE MADE OF DURABLE ALUMINIUM ALLOY.

SOLID AND ESTHETIC ROPE CONNECTIORS MADE OF INJECTION MOLDED CONNECTING ELEMENTS LIKE SCREWS, NUTS, WASHERS MADE OF STAINLESS STEEL.

ROPE LADDER KNOTS MADE OF INJECTION MOLDED POLYAMIDE.