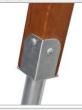

## MATERIALS:

SOFT CONIFER WOOD 90 X 90 MM, CORELESS, GLUED IN LAYERS WITH POLYURETHANE GLUES, TOTALLY RESISTANT TO WATER.

PATENTED SYSTEM OF CONNECTORS AND CLAMPS MADE OF STRONG ALUMINIUM ALLOY.

WOODEN POSTS ANCHORED TO THE GROUND WITH POWDER GALVANIZED AND POWDER COATED STEEL ANCHORS