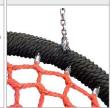

## MATERIALS:

STEEL CONSTRUCTION:

Ø114 PIPES, POWDER

GALVANIZED AND COVERED
IN POWDER COATING PAINT

"BIRD NEST" TYPE SEAT
WITH A DIAMETER OF
100 CM, HANGED ON
6 MM STAINLESS STEEL
CHAINS

WOODEN POSTS ANCHORED TO THE GROUND WITH POWDER GALVANIZED AND POWDER COATED STEEL ANCHORS.