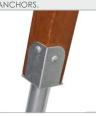

## MATERIALS:

STEEL CONSTRUCTION:

Ø114 PIPES, POWDER

GALVANIZED AND COVERED
IN POWDER COATING PAINT

"BIRD NEST" TYPE SEAT
WITH A DIAMETER OF
100 CM, HANGED ON
6 MM STAINLESS STEEL
CHAINS

WOODEN POSTS ANCHORED TO THE GROUND WITH POWDER GALVANIZED AND POWDER COATED STEEL ANCHORS.