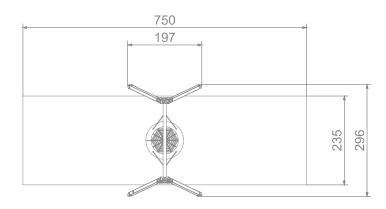

## INFORMATION ABOUT THE PRODUCT

| Dimensions                                                                                                                       | 197 x 296 cm |
|----------------------------------------------------------------------------------------------------------------------------------|--------------|
| Safety zone                                                                                                                      | 750 x 235 cm |
| Safety zone area                                                                                                                 | 18 m²        |
| Overall height                                                                                                                   | 251 cm       |
| Free fall height                                                                                                                 | 133 cm       |
| Amount of users                                                                                                                  | 4            |
| Product complies with EN 1176-1:2017-12                                                                                          | YES          |
| Availability of spare parts                                                                                                      | YES          |
| Age range                                                                                                                        | 3-12         |
| According to EN 1176-1:2017-12 norm, the product requires applying a safety surface according to the product's free fall height. |              |