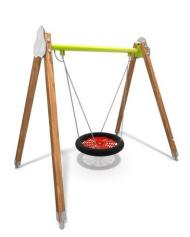

## INFORMATION ABOUT THE PRODUCT

| Dimensions                                                                                                                       | 197 x 296 cm |
|----------------------------------------------------------------------------------------------------------------------------------|--------------|
| Safety zone                                                                                                                      | 750 x 235 cm |
| Safety zone area                                                                                                                 | 18 m²        |
| Overall height                                                                                                                   | 251 cm       |
| Free fall height                                                                                                                 | 133 cm       |
| Amount of users                                                                                                                  | 4            |
| Product complies with EN 1176-1:2017-12                                                                                          | YES          |
| Availability of spare parts                                                                                                      | YES          |
| Age range                                                                                                                        | 3-12         |
| According to EN 1176-1:2017-12 norm, the product requires applying a safety surface according to the product's free fall height. |              |

## **SINGLE**

**SCALE 1:100** 

## MATERIALS:

STEEL CONSTRUCTION:

Ø114 PIPES, POWDER

GALVANIZED AND COVERED
IN POWDER COATING PAINT

"BIRD NEST" TYPE SEAT
WITH A DIAMETER OF
100 CM, HANGED ON
6 MM STAINLESS STEEL
CHAINS

WOODEN POSTS ANCHORED TO THE GROUND WITH POWDER GALVANIZED AND POWDER COATED STEEL ANCHORS.