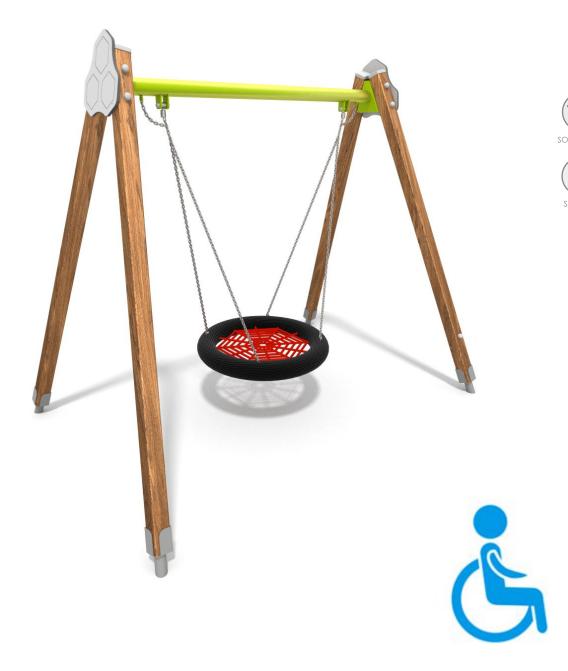

## MATERIALS:

STEEL CONSTRUCTION:

Ø114 PIPES, POWDER

GALVANIZED AND COVERED
IN POWDER COATING PAINT

"BIRD NEST" TYPE SEAT
WITH A DIAMETER OF
100 CM, HANGED ON
6 MM STAINLESS STEEL
CHAINS

WOODEN POSTS ANCHORED TO THE GROUND WITH POWDER GALVANIZED AND POWDER COATED STEEL ANCHORS.