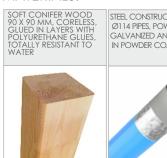

## MATERIALS:

STEEL CONSTRUCTION:

Ø114 PIPES, POWDER

GALVANIZED AND COVERED
IN POWDER COATING PAINT

"BIRD NEST" TYPE SEAT
WITH A DIAMETER OF
100 CM, HANGED ON
6 MM STAINLESS STEEL
CHAINS

WOODEN POSTS ANCHORED TO THE GROUND WITH POWDER GALVANIZED AND POWDER COATED STEEL ANCHORS.