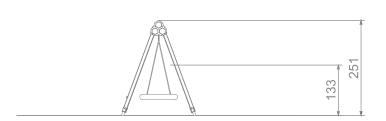

## INFORMATION ABOUT THE PRODUCT

| Dimensions                                                                                                                       | 197 x 296 cm |
|----------------------------------------------------------------------------------------------------------------------------------|--------------|
| Safety zone                                                                                                                      | 750 x 235 cm |
| Safety zone area                                                                                                                 | 18 m²        |
| Overall height                                                                                                                   | 251 cm       |
| Free fall height                                                                                                                 | 133 cm       |
| Amount of users                                                                                                                  | 4            |
| Product complies with EN 1176-1:2017-12                                                                                          | YES          |
| Availability of spare parts                                                                                                      | YES          |
| Age range                                                                                                                        | 3-12         |
| According to EN 1176-1:2017-12 norm, the product requires applying a safety surface according to the product's free fall height. |              |