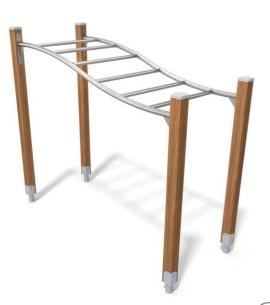

## 8007

## INFORMATION ABOUT THE PRODUCT

| Dimensions                                                                                                                       | 90 x 218 cm  |
|----------------------------------------------------------------------------------------------------------------------------------|--------------|
| Safety zone                                                                                                                      | 427 x 555 cm |
| Safety zone area                                                                                                                 | 22 m²        |
| Overall height                                                                                                                   | 192 cm       |
| Free fall height                                                                                                                 | 178 cm       |
| Amount of users                                                                                                                  | 4            |
| Product complies with EN 1176-1:2017-12                                                                                          | YES          |
| Availability of spare parts                                                                                                      | YES          |
| Age range                                                                                                                        | 3-12         |
| According to EN 1176-1:2017-12 norm, the product requires applying a safety surface according to the product's free fall height. |              |