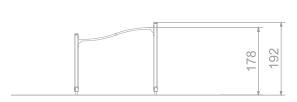

## INFORMATION ABOUT THE PRODUCT

| Dimensions                                                                                                                       | 90 x 218 cm  |
|----------------------------------------------------------------------------------------------------------------------------------|--------------|
| Safety zone                                                                                                                      | 427 x 555 cm |
| Safety zone area                                                                                                                 | 22 m²        |
| Overall height                                                                                                                   | 192 cm       |
| Free fall height                                                                                                                 | 178 cm       |
| Amount of users                                                                                                                  | 4            |
| Product complies with EN 1176-1:2017-12                                                                                          | YES          |
| Availability of spare parts                                                                                                      | YES          |
| Age range                                                                                                                        | 3-12         |
| According to EN 1176-1:2017-12 norm, the product requires applying a safety surface according to the product's free fall height. |              |