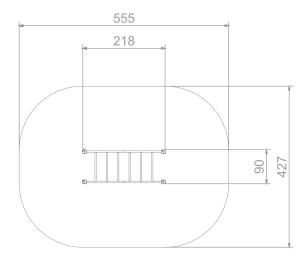

## INFORMATION ABOUT THE PRODUCT

| Dimensions                                                                                                                       | 90 x 218 cm  |
|----------------------------------------------------------------------------------------------------------------------------------|--------------|
| Safety zone                                                                                                                      | 427 x 555 cm |
| Safety zone area                                                                                                                 | 22 m²        |
| Overall height                                                                                                                   | 192 cm       |
| Free fall height                                                                                                                 | 178 cm       |
| Amount of users                                                                                                                  | 4            |
| Product complies with EN 1176-1:2017-12                                                                                          | YES          |
| Availability of spare parts                                                                                                      | YES          |
| Age range                                                                                                                        | 3-12         |
| According to EN 1176-1:2017-12 norm, the product requires applying a safety surface according to the product's free fall height. |              |