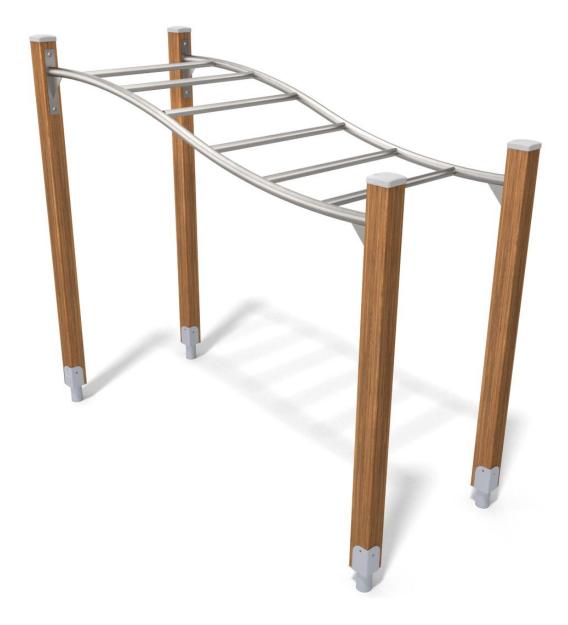

## 8007

## MATERIALS:

SOFT CONIFER WOOD 90 X 90 MM, CORELESS, GLUED IN LAYERS WITH POLYUREIHANE GLUES, TOTALLY RESISTANT TO WATER.

PATENTED SYSTEM OF CONNECTORS AND CLAMPS MADE OF STRONG ALUMINIUM ALLOY.

CONNECTING ELEMENTS LIKE SCREWS, NUTS, WASHERS MADE OF STAINLESS STEEL.