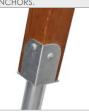

## MATERIALS:

SOFT CONIFER WOOD 90 X 90 MM, CORELESS, GLUED IN LAYERS WITH POLYUREIHANE GLUES, TOTALLY RESISTANT TO WATER.

PATENTED SYSTEM OF CONNECTORS AND CLAMPS MADE OF STRONG ALUMINIUM ALLOY.

CONNECTING ELEMENTS LIKE SCREWS, NUTS, WASHERS MADE OF STAINLESS STEEL.