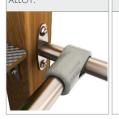

## MATERIALS:

SOFT CONIFER WOOD 90 X 90 MM, CORELESS, GLUED IN LAYERS WITH POLYUREIHANE GLUES, TOTALLY RESISTANT TO WATER.

PATENTED SYSTEM OF CONNECTORS AND CLAMPS MADE OF STRONG ALUMINIUM ALLOY.

CONNECTING ELEMENTS LIKE SCREWS, NUTS, WASHERS MADE OF STAINLESS STEEL.