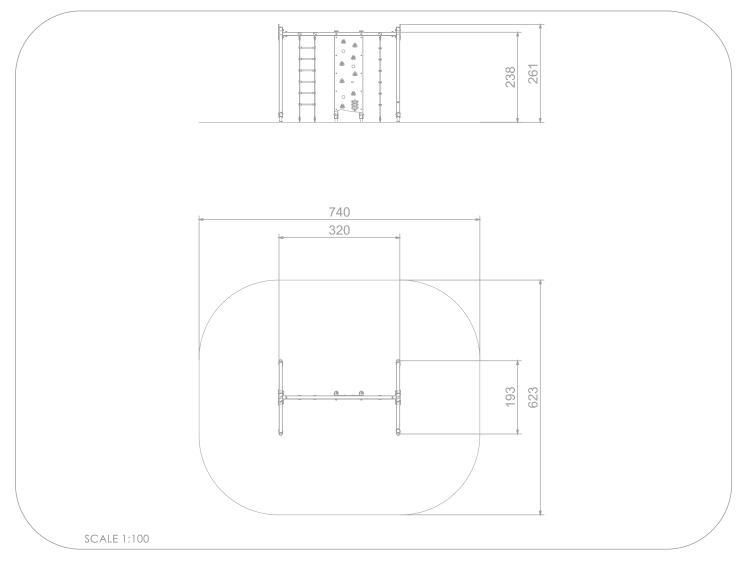

#### INFORMATION ABOUT THE PRODUCT

| Dimensions                                                                                                                          | 193 x 320 cm |  |
|-------------------------------------------------------------------------------------------------------------------------------------|--------------|--|
| Safety zone                                                                                                                         | 623 x 740 cm |  |
| Safety zone area                                                                                                                    | 43 m²        |  |
| Overall height                                                                                                                      | 261 cm       |  |
| Free fall height                                                                                                                    | 238 cm       |  |
| Amount of users                                                                                                                     | 4            |  |
| Product complies with EN 1176-1:2017-12                                                                                             | YES          |  |
| Availability of spare parts                                                                                                         | YES          |  |
| Age range                                                                                                                           | 3-12         |  |
| According to EN 1176-1:2017-12 norm, the product requires applying a safety surface according to the<br>product's free fall height. |              |  |