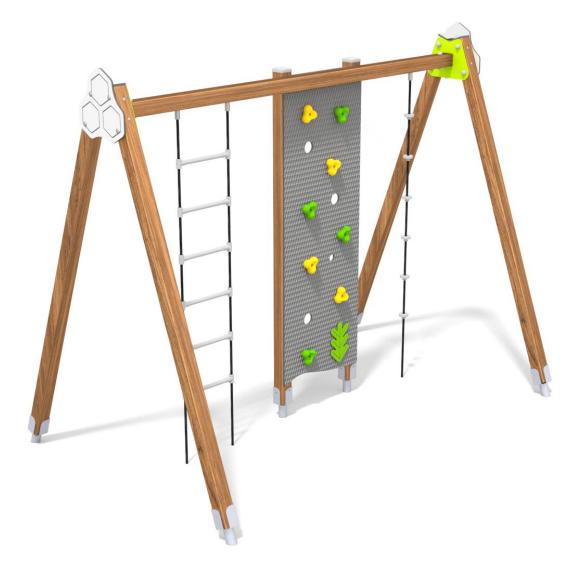

#### INFORMATION ABOUT THE PRODUCT

| Dimensions                                                                                                                          | 193 x 320 cm |  |
|-------------------------------------------------------------------------------------------------------------------------------------|--------------|--|
| Safety zone                                                                                                                         | 623 x 740 cm |  |
| Safety zone area                                                                                                                    | 43 m²        |  |
| Overall height                                                                                                                      | 261 cm       |  |
| Free fall height                                                                                                                    | 238 cm       |  |
| Amount of users                                                                                                                     | 4            |  |
| Product complies with EN 1176-1:2017-12                                                                                             | YES          |  |
| Availability of spare parts                                                                                                         | YES          |  |
| Age range                                                                                                                           | 3-12         |  |
| According to EN 1176-1:2017-12 norm, the product requires applying a safety surface according to the<br>product's free fall height. |              |  |