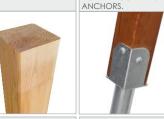

## MATERIALS:

SOFT CONFER WOOD CORELESS, GLUED IN LAYERS WITH POLYURETHANE GLUES, TOTALLY RESISTANT TO WATER.

WOODEN POSTS ANCHORED TO THE GROUND WITH POWDER GALVANIZED AND POWDER COATED STEEL

ROPE ENDINGS PRESSED IN A SLEEVE MADE OF DURABLE ALUMINIUM ALLOY.