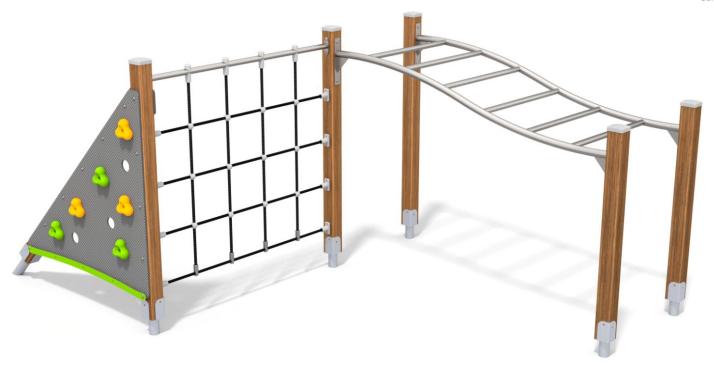

## 8009

## INFORMATION ABOUT THE PRODUCT

| Dimensions                                                                                                                       | 249 x 363 cm |
|----------------------------------------------------------------------------------------------------------------------------------|--------------|
| Safety zone                                                                                                                      | 550 x 663 cm |
| Safety zone area                                                                                                                 | 28 m²        |
| Overall height                                                                                                                   | 162 cm       |
| Free fall height                                                                                                                 | 152 cm       |
| Amount of users                                                                                                                  | 8            |
| Product complies with EN 1176-1:2017-12                                                                                          | YES          |
| Availability of spare parts                                                                                                      | YES          |
| Age range                                                                                                                        | 3-12         |
| According to EN 1176-1:2017-12 norm, the product requires applying a safety surface according to the product's free fall height. |              |