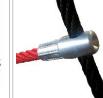

## MATERIALS:

SOFT CONFER WOOD CORELESS, GLUED IN LAYERS WITH POLYURETHANE GLUES, TOTALLY RESISTANT TO WATER.

WOODEN POSTS ANCHORED TO THE GROUND WITH POWDER GALVANIZED AND POWDER COATED STEEL

ROPE ENDINGS PRESSED IN A SLEEVE MADE OF DURABLE ALUMINIUM ALLOY.