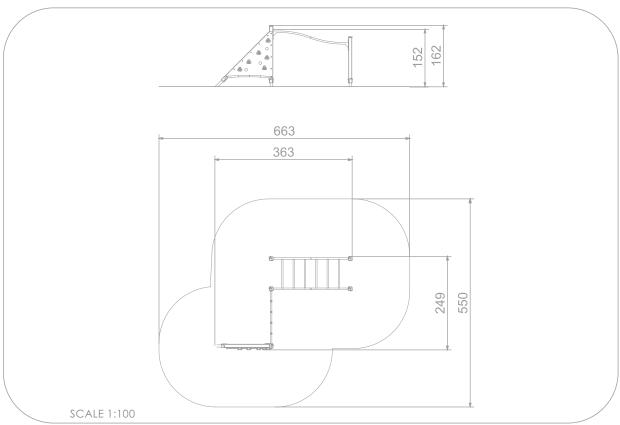

## INFORMATION ABOUT THE PRODUCT

| Dimensions                                                                                                                       | 249 x 363 cm |
|----------------------------------------------------------------------------------------------------------------------------------|--------------|
| Safety zone                                                                                                                      | 550 x 663 cm |
| Safety zone area                                                                                                                 | 28 m²        |
| Overall height                                                                                                                   | 162 cm       |
| Free fall height                                                                                                                 | 152 cm       |
| Amount of users                                                                                                                  | 8            |
| Product complies with EN 1176-1:2017-12                                                                                          | YES          |
| Availability of spare parts                                                                                                      | YES          |
| Age range                                                                                                                        | 3-12         |
| According to EN 1176-1:2017-12 norm, the product requires applying a safety surface according to the product's free fall height. |              |