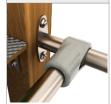

## MATERIALS:

SOFT CONFER WOOD CORELESS, GLUED IN LAYERS WITH POLYURETHANE GLUES, TOTALLY RESISTANT TO WATER.

WOODEN POSTS ANCHORED TO THE GROUND WITH POWDER GALVANIZED AND POWDER COATED STEEL

ROPE ENDINGS PRESSED IN A SLEEVE MADE OF DURABLE ALUMINIUM ALLOY.

PATENTED SYSTEM OF CONNECTORS AND CLAMPS MADE OF STRONG ALUMINIUM ALLOY.

CLIMBING ROCKS MADE OF CHIPPINGS AND
COLOURFUL POLYESTER

INJECTION MOLDED POLYAMIDE.

SOLID AND ESTHETIC ROPE CONNECTIORS MADE OF INJECTION MOLDED CONNECTING ELEMENTS LIKE SCREWS, NUTS, WASHERS MADE OF STAINLESS STEEL.