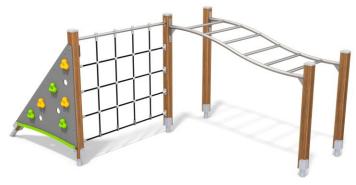

## 8009

## INFORMATION ABOUT THE PRODUCT

| Dimensions                                                                                                                       | 249 x 363 cm |
|----------------------------------------------------------------------------------------------------------------------------------|--------------|
| Safety zone                                                                                                                      | 550 x 663 cm |
| Safety zone area                                                                                                                 | 28 m²        |
| Overall height                                                                                                                   | 162 cm       |
| Free fall height                                                                                                                 | 152 cm       |
| Amount of users                                                                                                                  | 8            |
| Product complies with EN 1176-1:2017-12                                                                                          | YES          |
| Availability of spare parts                                                                                                      | YES          |
| Age range                                                                                                                        | 3-12         |
| According to EN 1176-1:2017-12 norm, the product requires applying a safety surface according to the product's free fall height. |              |