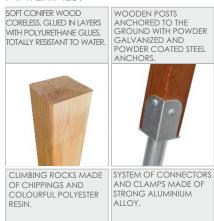

| 151 cm       |
| Amount of users                                                                                                                  | 2            |
| Product complies with EN 1176-1:2017-12                                                                                          | YES          |
| Availability of spare parts                                                                                                      | YES          |
| Age range                                                                                                                        | 3-12         |
| According to EN 1176-1:2017-12 norm, the product requires applying a safety surface according to the product's free fall height. |              |









## 8010



#### MATERIALS: