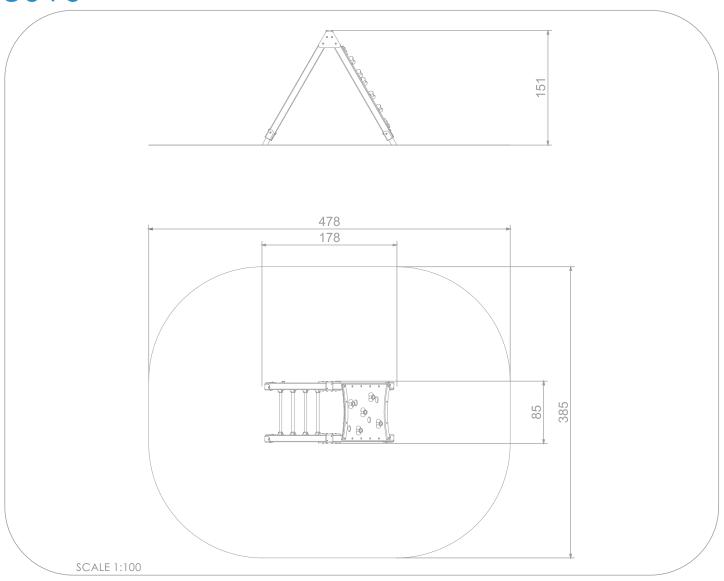

#### INFORMATION ABOUT THE PRODUCT

| II II O KIVII III O I I I I KO D O O                                                                                             |              |
|----------------------------------------------------------------------------------------------------------------------------------|--------------|
| Dimensions                                                                                                                       | 85 x 178 cm  |
| Safety zone                                                                                                                      | 385 x 478 cm |
| Safety zone area                                                                                                                 | 17 m²        |
| Overall height                                                                                                                   | 151 cm       |
| Free fall height                                                                                                                 | 151 cm       |
| Amount of users                                                                                                                  | 2            |
| Product complies with EN 1176-1:2017-12                                                                                          | YES          |
| Availability of spare parts                                                                                                      | YES          |
| Age range                                                                                                                        | 3-12         |
| According to EN 1176-1:2017-12 norm, the product requires applying a safety surface according to the product's free fall height. |              |