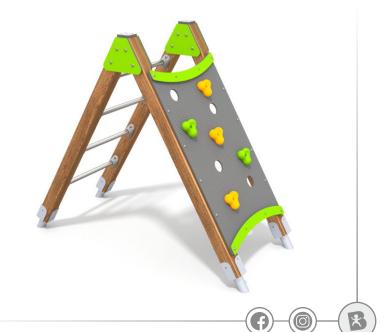

#### INFORMATION ABOUT THE PRODUCT

| II II O KIVII III O I I I I KO D O O                                                                                             |              |
|----------------------------------------------------------------------------------------------------------------------------------|--------------|
| Dimensions                                                                                                                       | 85 x 178 cm  |
| Safety zone                                                                                                                      | 385 x 478 cm |
| Safety zone area                                                                                                                 | 17 m²        |
| Overall height                                                                                                                   | 151 cm       |
| Free fall height                                                                                                                 | 151 cm       |
| Amount of users                                                                                                                  | 2            |
| Product complies with EN 1176-1:2017-12                                                                                          | YES          |
| Availability of spare parts                                                                                                      | YES          |
| Age range                                                                                                                        | 3-12         |
| According to EN 1176-1:2017-12 norm, the product requires applying a safety surface according to the product's free fall height. |              |