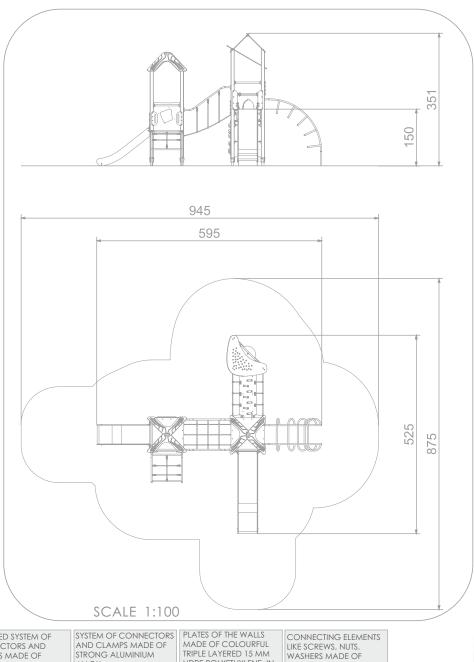

## INFORMATION ABOUT THE PRODUCT

| THE CHANGE OF THE PRODUCT                                                                                                        |              |
|----------------------------------------------------------------------------------------------------------------------------------|--------------|
| Dimensions                                                                                                                       | 525 x 595 cm |
| Safety zone                                                                                                                      | 875 x 945 cm |
| Safety zone area                                                                                                                 | 48 m²        |
| Overall height                                                                                                                   | 351 cm       |
| Free fall height                                                                                                                 | 150 cm       |
| Amount of users                                                                                                                  | 15           |
| Product complies with EN 1176-1:2017-12                                                                                          | YES          |
| Availability of spare parts                                                                                                      | YES          |
| Age range                                                                                                                        | 3-12         |
| According to EN 1176-1:2017-12 norm, the product requires applying a safety surface according to the product's free fall height. |              |