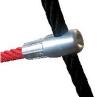

PATENTED SYSTEM OF

CONNECTORS AND CLAMPS MADE OF STRONG ALUMINIUM

CLIMBING ROCKS MADE OF CHIPPINGS AND COLOURFUL POLYESTER.

ALLOY.

SOLID AND ESTHETIC ROPE CONNECTORS MADE OF INJECTION MOLDED POLYAMIDE.

MADE OF COLOURFUL TRIPLE LAYERED 15 MM HDPE POLYETHYLENE, IN

THE HIGHEST QUALITY.

ROPE ENDINGS PRESSED DURABLE ALUMINIUM ALLOY.

CONNECTING ELEMENTS

LIKE SCREWS, NUTS, WASHERS MADE OF

STAINLESS STEEL

POLIPROPYLENE ROPES PPMULTISPLIT TYPE WITH A STEEL CORE AND A DIMETER OF 16 MM.