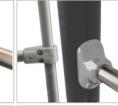

PATENTED SYSTEM OF

CONNECTORS AND CLAMPS MADE OF STRONG ALUMINIUM

CLIMBING ROCKS MADE OF CHIPPINGS AND COLOURFUL POLYESTER.

ALLOY.

SOLID AND ESTHETIC ROPE CONNECTORS MADE OF INJECTION MOLDED POLYAMIDE.

MADE OF COLOURFUL TRIPLE LAYERED 15 MM HDPE POLYETHYLENE, IN