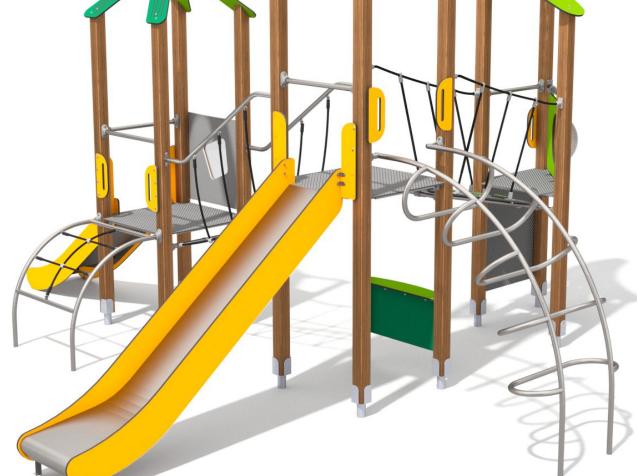

## MATERIALS:

SOFT CONIFER WOOD CORELESS, GLUED IN LAYERS WITH POLYURETHANE GLUES, TOTALLY RESISTANT TO WATER.

WOODEN POSTS ANCHORED TO THE GROUND WITH POWDER GALVANIZED AND POWDER COATED STEEL

SLIDES MADE OF STAINLESS STEEL AISI 304, METAL SHEET WITH A THICKNESS OF 2 MM FORMED IN A CNC.

PATENTED SYSTEM OF

CONNECTORS AND CLAMPS MADE OF STRONG ALUMINIUM

CLIMBING ROCKS MADE OF CHIPPINGS AND COLOURFUL POLYESTER.

ALLOY.

SOLID AND ESTHETIC ROPE CONNECTORS MADE OF INJECTION MOLDED POLYAMIDE.

MADE OF COLOURFUL TRIPLE LAYERED 15 MM HDPE POLYETHYLENE, IN

THE HIGHEST QUALITY.

ROPE ENDINGS PRESSED DURABLE ALUMINIUM ALLOY.

CONNECTING ELEMENTS

LIKE SCREWS, NUTS, WASHERS MADE OF

STAINLESS STEEL

POLIPROPYLENE ROPES PPMULTISPLIT TYPE WITH A STEEL CORE AND A DIMETER OF 16 MM.

ANTI-SLIP ANTHRACITE 10MM HPL PLATFORM

CONDITIONS AND

PLATE WITH A VERY HIGH RESISTANCE TO WEATHER