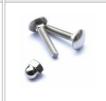

THE HIGHEST QUALITY.

ROPE ENDINGS PRESSED DURABLE ALUMINIUM ALLOY.

CONNECTING ELEMENTS

LIKE SCREWS, NUTS, WASHERS MADE OF

STAINLESS STEEL

POLIPROPYLENE ROPES PPMULTISPLIT TYPE WITH A STEEL CORE AND A DIMETER OF 16 MM.