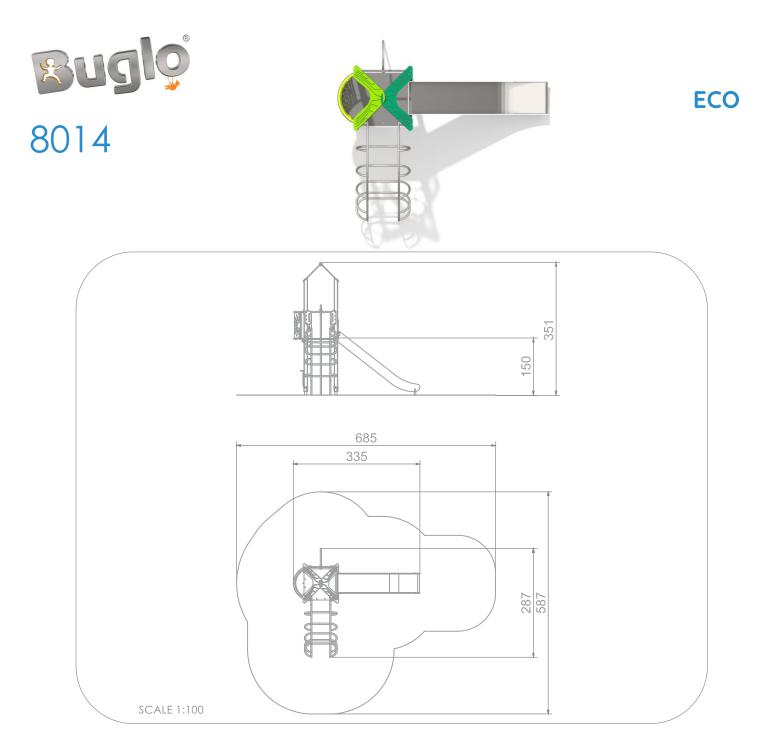

8014

## ECO

## INFORMATION ABOUT THE PRODUCT

| Dimensions                                                                                            | 335 x 287 cm                 |
|-------------------------------------------------------------------------------------------------------|------------------------------|
| Safety zone                                                                                           | 685 x 587 cm                 |
| Safety zone area                                                                                      | 28 m²                        |
| Overall height                                                                                        | 351 cm                       |
| Free fall height                                                                                      | 150 cm                       |
| Amount of users                                                                                       | 7                            |
| Product complies with EN 1176-1:2017-12                                                               | YES                          |
| Availability of spare parts                                                                           | YES                          |
| Age range                                                                                             | 3-12                         |
| According to EN 1176-1:2017-12 norm, the product requires applying a safe product's free fail height. | ety surface according to the |