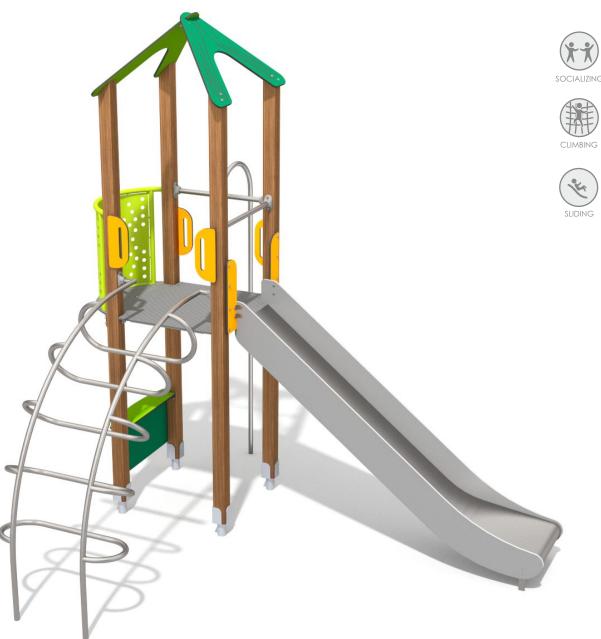

8014

## INFORMATION ABOUT THE PRODUCT

| Dimensions                                                                                            | 335 x 287 cm                 |
|-------------------------------------------------------------------------------------------------------|------------------------------|
| Safety zone                                                                                           | 685 x 587 cm                 |
| Safety zone area                                                                                      | 28 m²                        |
| Overall height                                                                                        | 351 cm                       |
| Free fall height                                                                                      | 150 cm                       |
| Amount of users                                                                                       | 7                            |
| Product complies with EN 1176-1:2017-12                                                               | YES                          |
| Availability of spare parts                                                                           | YES                          |
| Age range                                                                                             | 3-12                         |
| According to EN 1176-1:2017-12 norm, the product requires applying a safe product's free fail height. | ety surface according to the |

## MATERIALS:

| SOFT CONIFER WOOD<br>CORELESS, GLUED IN LAYERS<br>WITH POLYURETHANE GLUES,<br>TOTALLY RESISTANT TO WATER.                    | WOODEN POSTS<br>ANCHORED TO THE<br>GROUND WITH POWDER<br>GALVANIZED AND<br>POWDER COATED STEEL<br>ANCHORS.           | PATENTED SYSTEM OF<br>CONNECTORS AND<br>CLAMPS MADE OF<br>STRONG ALUMINIUM<br>ALLOY. | PLATES OF THE WALLS<br>MADE OF COLOURFUL<br>TRIPLE LAYERED 15 MM<br>HDPE POLYETHYLENE, IN<br>THE HIGHEST QUALITY,<br>TOTALLY DAMP-PROOF. |                                                                                  |
|------------------------------------------------------------------------------------------------------------------------------|----------------------------------------------------------------------------------------------------------------------|--------------------------------------------------------------------------------------|------------------------------------------------------------------------------------------------------------------------------------------|----------------------------------------------------------------------------------|
|                                                                                                                              | P                                                                                                                    |                                                                                      |                                                                                                                                          |                                                                                  |
| ANTI-SLIP ANTHRACITE<br>10MM HPL PLATFORM<br>PLATE WITH A VERY HIGH<br>RESISTANCE TO WEATHER<br>CONDITIONS AND<br>ATTRITION. | SLIDES MADE OF STAINLESS<br>STEEL AISI 304. METAL SHEET<br>WITH A THICKNESS OF 2 MM<br>FORMED IN A CNC<br>TECHNIQUE. | CLIMBING ROCKS MADE<br>OF CHIPPINGS AND<br>COLOURFUL POLYESTER<br>RESIN.             | SYSTEM OF CONNECTORS<br>AND CLAMPS MADE OF<br>STRONG ALUMINIUM<br>ALLOY.                                                                 | CONNECTING ELEMENTS<br>LIKE SCREWS, NUTS,<br>WASHERS MADE OF<br>STAINLESS STEEL. |
|                                                                                                                              |                                                                                                                      |                                                                                      |                                                                                                                                          | 3                                                                                |