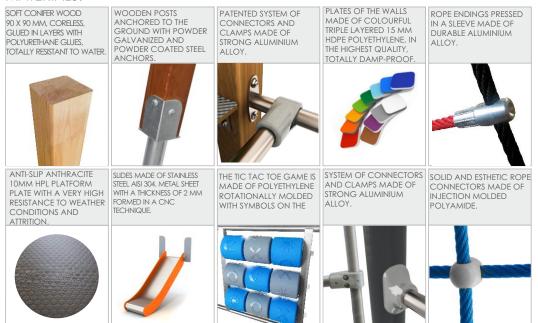

| 150 cm       |
| Amount of users                                                                                                                     | 10           |
| Product complies with EN 1176-1:2017-12                                                                                             | YES          |
| Availability of spare parts                                                                                                         | YES          |
| Age range                                                                                                                           | 3-12         |
| According to EN 1176-1:2017-12 norm, the product requires applying a safety surface according to the<br>product's free fall height. |              |



×





## MATERIALS:



## ECO

R

 $\bigcirc$ 

**G**