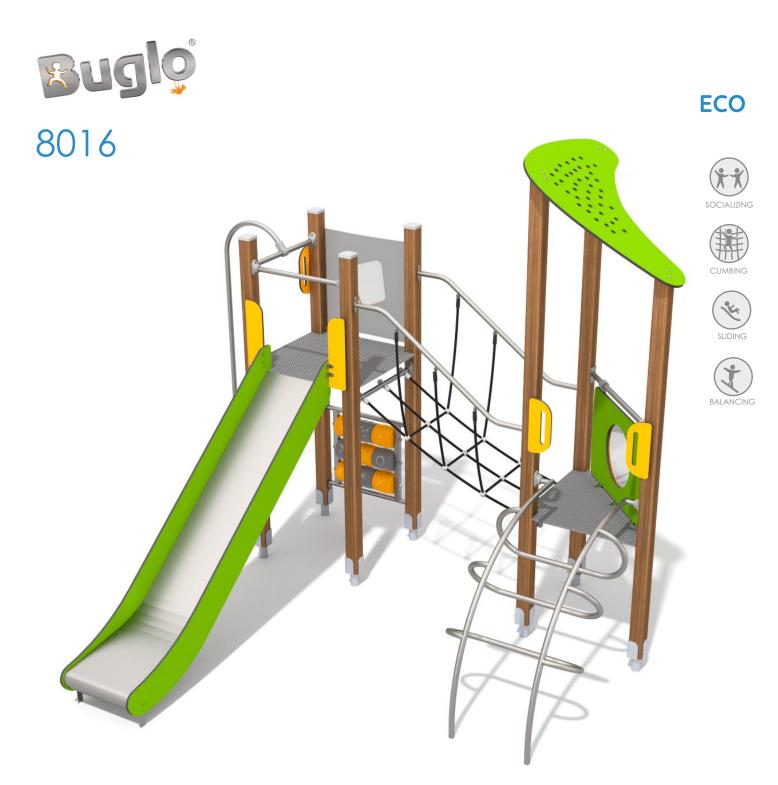

## INFORMATION ABOUT THE PRODUCT

| Dimensions                                                                                                                          | 356 x 311 cm |
|-------------------------------------------------------------------------------------------------------------------------------------|--------------|
| Safety zone                                                                                                                         | 656 x 661 cm |
| Safety zone area                                                                                                                    | 32 m²        |
| Overall height                                                                                                                      | 320 cm       |
| Free fall height                                                                                                                    | 150 cm       |
| Amount of users                                                                                                                     | 10           |
| Product complies with EN 1176-1:2017-12                                                                                             | YES          |
| Availability of spare parts                                                                                                         | YES          |
| Age range                                                                                                                           | 3-12         |
| According to EN 1176-1:2017-12 norm, the product requires applying a safety surface according to the<br>product's free fall height. |              |