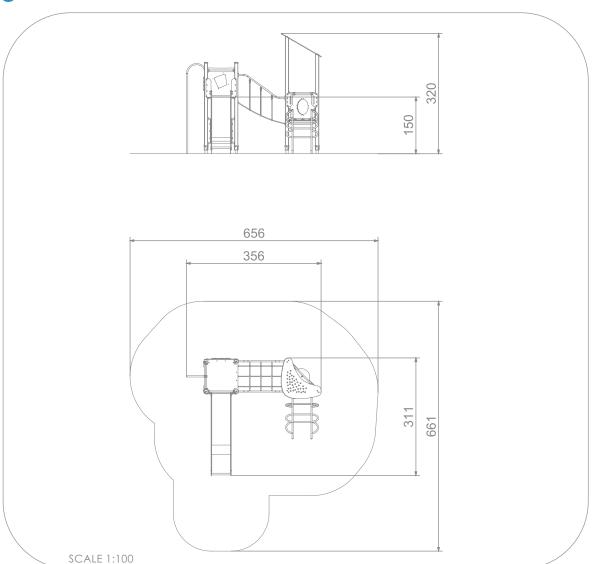

## INFORMATION ABOUT THE PRODUCT

| Dimensions                                                                                                                          | 356 x 311 cm |
|-------------------------------------------------------------------------------------------------------------------------------------|--------------|
| Safety zone                                                                                                                         | 656 x 661 cm |
| Safety zone area                                                                                                                    | 32 m²        |
| Overall height                                                                                                                      | 320 cm       |
| Free fall height                                                                                                                    | 150 cm       |
| Amount of users                                                                                                                     | 10           |
| Product complies with EN 1176-1:2017-12                                                                                             | YES          |
| Availability of spare parts                                                                                                         | YES          |
| Age range                                                                                                                           | 3-12         |
| According to EN 1176-1:2017-12 norm, the product requires applying a safety surface according to the<br>product's free fall height. |              |