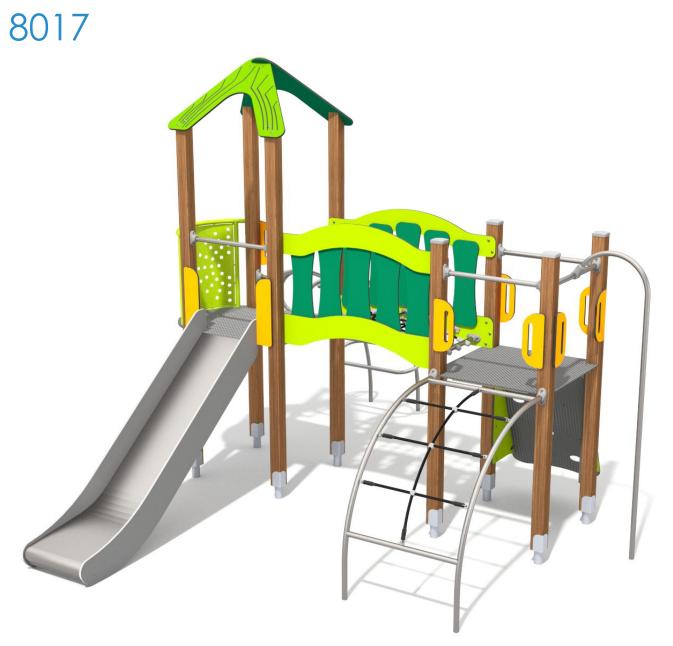

## 8017

SCALE 1:100

| MATERIALS:                                                                                                                   |                                                                                                                      |                                                                                      |                                                                                                                                          |                                                                                 |                                                                                          |  |
|------------------------------------------------------------------------------------------------------------------------------|----------------------------------------------------------------------------------------------------------------------|--------------------------------------------------------------------------------------|------------------------------------------------------------------------------------------------------------------------------------------|---------------------------------------------------------------------------------|------------------------------------------------------------------------------------------|--|
| SOFT CONIFER WOOD<br>CORELESS, GLUED IN LAYERS<br>WITH POLYURETHANE GLUES,<br>TOTALLY RESISTANT TO WATER.                    | WOODEN POSTS<br>ANCHORED TO THE<br>GROUND WITH POWDER<br>GALVANIZED AND<br>POWDER COATED STEEL<br>ANCHORS.           | PATENTED SYSTEM OF<br>CONNECTORS AND<br>CLAMPS MADE OF<br>STRONG ALUMINIUM<br>ALLOY. | PLATES OF THE WALLS<br>MADE OF COLOURFUL<br>TRIPLE LAYERED 15 MM<br>HDPE POLYETHYLENE, IN<br>THE HIGHEST QUALITY,<br>TOTALLY DAMP-PROOF. | ROPE ENDINGS PRESSED<br>IN A SLEEVE MADE OF<br>DURABLE ALUMINIUM<br>ALLOY.      |                                                                                          |  |
|                                                                                                                              | 17                                                                                                                   |                                                                                      |                                                                                                                                          |                                                                                 |                                                                                          |  |
| ANTI-SLIP ANTHRACITE<br>10MM HPL PLATFORM<br>PLATE WITH A VERY HIGH<br>RESISTANCE TO WEATHER<br>CONDITIONS AND<br>ATTRITION. | SLIDES MADE OF STAINLESS<br>STEEL AISI 304. METAL SHEET<br>WITH A THICKNESS OF 2 MM<br>FORMED IN A CNC<br>TECHNIQUE. | CLIMBING ROCKS MADE<br>OF CHIPPINGS AND<br>COLOURFUL POLYESTER<br>RESIN.             | SYSTEM OF CONNECTORS<br>AND CLAMPS MADE OF<br>STRONG ALUMINIUM<br>ALLOY.                                                                 | SOLID AND ESTHETIC ROPE<br>CONNECTORS MADE OF<br>INJECTION MOLDED<br>POLYAMIDE. | POLIPROPYLENE ROPES<br>PPMULTISPLIT TYPE WITH<br>A STEEL CORE AND<br>A DIMETER OF 16 MM. |  |
|                                                                                                                              |                                                                                                                      |                                                                                      |                                                                                                                                          |                                                                                 |                                                                                          |  |
|                                                                                                                              |                                                                                                                      |                                                                                      |                                                                                                                                          |                                                                                 |                                                                                          |  |