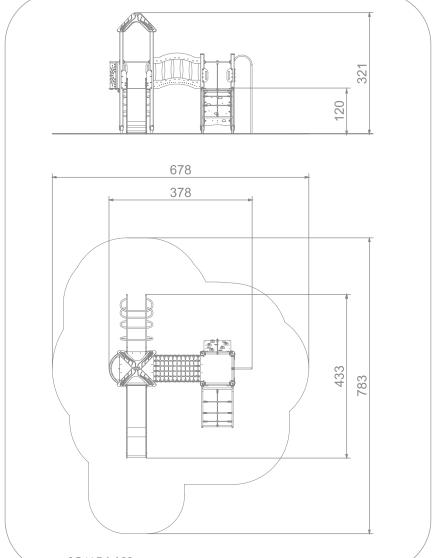

## INFORMATION ABOUT THE PRODUCT

| Dimensions                                                                                                                          | 378 x 433 cm |  |  |  |
|-------------------------------------------------------------------------------------------------------------------------------------|--------------|--|--|--|
| Safety zone                                                                                                                         | 678 x 783 cm |  |  |  |
| Safety zone area                                                                                                                    | 38 m²        |  |  |  |
| Overall height                                                                                                                      | 321 cm       |  |  |  |
| Free fall height                                                                                                                    | 120 cm       |  |  |  |
| Amount of users                                                                                                                     | 12           |  |  |  |
| Product complies with EN 1176-1:2017-12                                                                                             | YES          |  |  |  |
| Availability of spare parts                                                                                                         | YES          |  |  |  |
| Age range                                                                                                                           | 3-12         |  |  |  |
| According to EN 1176-1:2017-12 norm, the product requires applying a safety surface according to the<br>product's free fall height. |              |  |  |  |