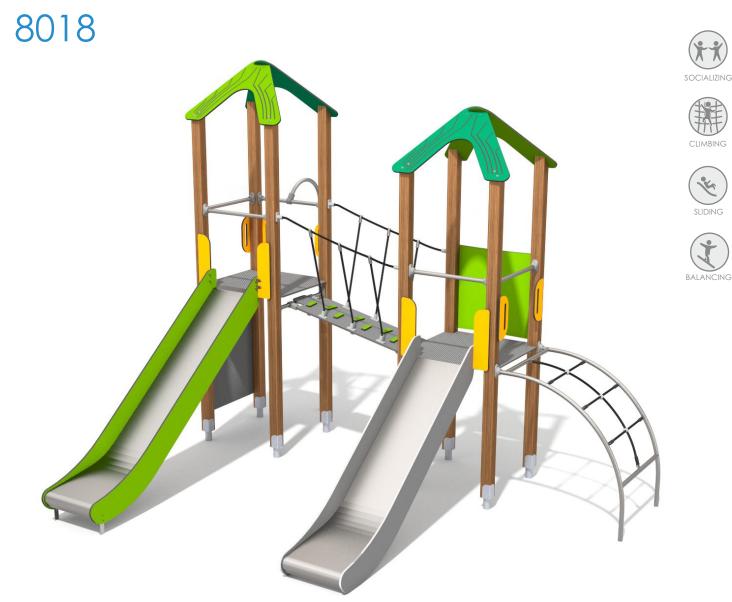

## INFORMATION ABOUT THE PRODUCT

| Dimensions                                                                                                                          | 422 x 354 cm |
|-------------------------------------------------------------------------------------------------------------------------------------|--------------|
| Safety zone                                                                                                                         | 722 x 704 cm |
| Safety zone area                                                                                                                    | 39 m²        |
| Overall height                                                                                                                      | 351 cm       |
| Free fall height                                                                                                                    | 150 cm       |
| Amount of users                                                                                                                     | 11           |
| Product complies with EN 1176-1:2017-12                                                                                             | YES          |
| Availability of spare parts                                                                                                         | YES          |
| Age range                                                                                                                           | 3-12         |
| According to EN 1176-1:2017-12 norm, the product requires applying a safety surface according to the<br>product's free fall height. |              |

SUDES MADE OF STAINLESS STEEL AISI 304, METAL SHEET WITH A THICKNESS OF 2 MM FORMED IN A CNC TECHNIQUE. ANTI-SLIP ANTHRACITE 10MM HPL PLATFORM PLATE WITH A VERY HIGH RESISTANCE TO WEATHER CONDITIONS AND ATTRITION

CLIMBING ROCKS MADE OF CHIPPINGS AND COLOURFUL POLYESTER RESIN

SYSTEM OF CONNECTORS AND CLAMPS MADE OF STRONG ALUMINIUM ALLOY.

INJECTION MOLDED POLYAMIDE

SOLID AND ESTHETIC ROPE CONNECTORS MADE OF POLIPROPYLENE ROPES PPMULTISPLIT TYPE WITH A STEEL CORE AND A DIMETER OF 16 MM.