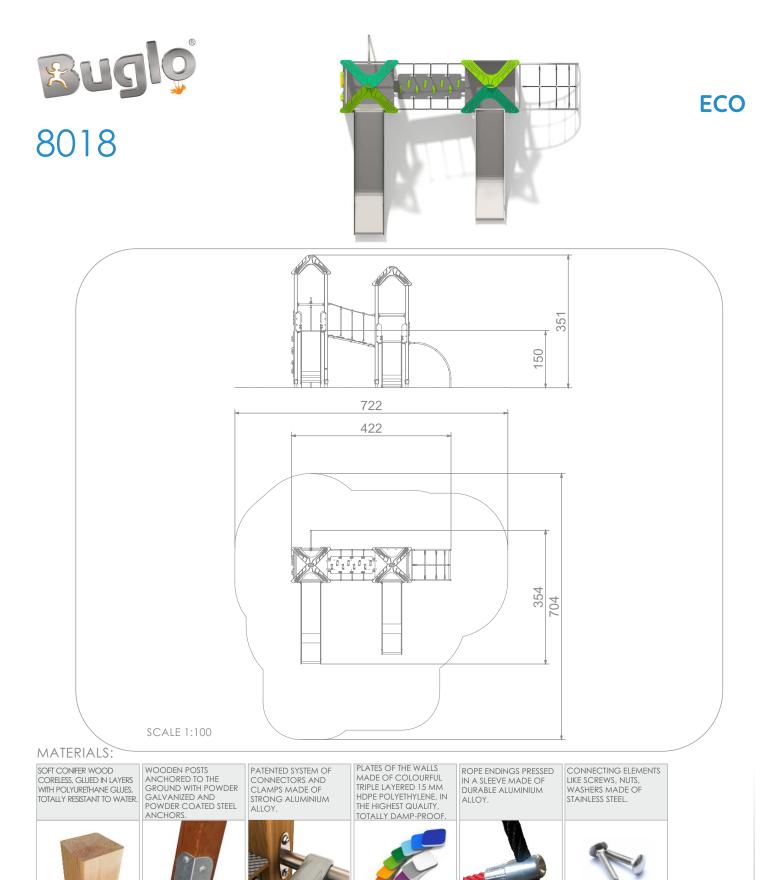

## ECO

## INFORMATION ABOUT THE PRODUCT

| Dimensions                                                                                                                          | 422 x 354 cm |
|-------------------------------------------------------------------------------------------------------------------------------------|--------------|
| Safety zone                                                                                                                         | 722 x 704 cm |
| Safety zone area                                                                                                                    | 39 m²        |
| Overall height                                                                                                                      | 351 cm       |
| Free fall height                                                                                                                    | 150 cm       |
| Amount of users                                                                                                                     | 11           |
| Product complies with EN 1176-1:2017-12                                                                                             | YES          |
| Availability of spare parts                                                                                                         | YES          |
| Age range                                                                                                                           | 3-12         |
| According to EN 1176-1:2017-12 norm, the product requires applying a safety surface according to the<br>product's free fall height. |              |

SUDES MADE OF STAINLESS STEEL AISI 304, METAL SHEET WITH A THICKNESS OF 2 MM FORMED IN A CNC TECHNIQUE. ANTI-SLIP ANTHRACITE 10MM HPL PLATFORM PLATE WITH A VERY HIGH RESISTANCE TO WEATHER CONDITIONS AND ATTRITION

CLIMBING ROCKS MADE OF CHIPPINGS AND COLOURFUL POLYESTER RESIN

SYSTEM OF CONNECTORS AND CLAMPS MADE OF STRONG ALUMINIUM ALLOY.

INJECTION MOLDED POLYAMIDE

SOLID AND ESTHETIC ROPE CONNECTORS MADE OF POLIPROPYLENE ROPES PPMULTISPLIT TYPE WITH A STEEL CORE AND A DIMETER OF 16 MM.