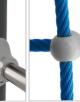

SOLID AND ESTHETIC ROPE CONNECTORS MADE OF INJECTION MOLDED SYSTEM OF CONNECTORS AND CLAMPS MADE OF POLYAMIDE

POLIPROPYLENE ROPES PPMULTISPLIT TYPE WITH A STEEL CORE AND A DIMETER OF 16 MM.

ANTI-SLIP ANTHRACITE