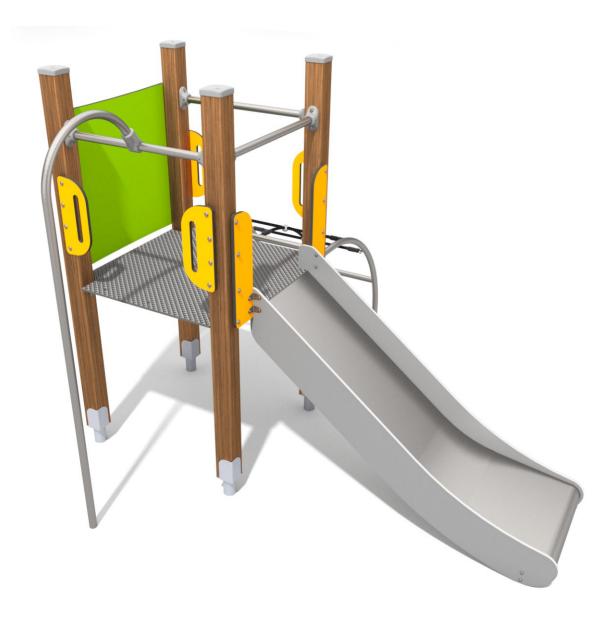

## INFORMATION ABOUT THE PRODUCT

| Dimensions                                                                                                                       | 219 x 232 cm |
|----------------------------------------------------------------------------------------------------------------------------------|--------------|
| Safety zone                                                                                                                      | 519 x 582 cm |
| Safety zone area                                                                                                                 | 22 m²        |
| Overall height                                                                                                                   | 187 cm       |
| Free fall height                                                                                                                 | 90 cm        |
| Amount of users                                                                                                                  | 5            |
| Product complies with EN 1176-1:2017-12                                                                                          | YES          |
| Availability of spare parts                                                                                                      | YES          |
| Age range                                                                                                                        | 3-12         |
| According to EN 1176-1:2017-12 norm, the product requires applying a safety surface according to the product's free fall height. |              |

## MATERIALS:

SOFT CONIFER WOOD 90 X 90 MM, CORELESS, GLUED IN LAYERS WITH POLYURETHANE GLUES, TOTALLY RESISTANT TO WATER.

WOODEN POSTS ANCHORED TO THE GROUND WITH POWDER GALVANIZED AND POWDER COATED STEEL

STRONG ALUMINIUM

ALLOY.

PATENTED SYSTEM OF CONNECTORS AND CLAMPS MADE OF STRONG ALUMINIUM ALLOY

PLATES OF THE WALLS MADE OF COLOURFUL TRIPLE LAYERED 15 MM

HDPE POLYETHYLENE, IN THE HIGHEST QUALITY,

ROPE ENDINGS PRESSED IN A SLEEVE MADE OF DURABLE ALUMINIUM ALLOY.

SOLID AND ESTHETIC ROPE CONNECTORS MADE OF INJECTION MOLDED SYSTEM OF CONNECTORS AND CLAMPS MADE OF POLYAMIDE

POLIPROPYLENE ROPES PPMULTISPLIT TYPE WITH A STEEL CORE AND A DIMETER OF 16 MM.

ANTI-SLIP ANTHRACITE

10MM HPL PLATFORM

PLATE WITH A VERY HIGH RESISTANCE TO WEATHER

SLIDES MADE OF STAINLESS

STEEL AISI 304. METAL SHEET WITH A THICKNESS OF 2 MM FORMED IN A CNC

TECHNIQUE.