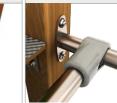

## MATERIALS:

SOFT CONIFER WOOD 90 X 90 MM, CORELESS, GLUED IN LAYERS WITH POLYURETHANE GLUES, TOTALLY RESISTANT TO WATER.

WOODEN POSTS ANCHORED TO THE GROUND WITH POWDER GALVANIZED AND POWDER COATED STEEL

STRONG ALUMINIUM

ALLOY.

PATENTED SYSTEM OF CONNECTORS AND CLAMPS MADE OF STRONG ALUMINIUM ALLOY

PLATES OF THE WALLS MADE OF COLOURFUL TRIPLE LAYERED 15 MM

HDPE POLYETHYLENE, IN THE HIGHEST QUALITY,

ROPE ENDINGS PRESSED IN A SLEEVE MADE OF DURABLE ALUMINIUM ALLOY.