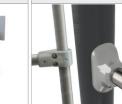

STRONG ALUMINIUM

ALLOY.

PATENTED SYSTEM OF CONNECTORS AND CLAMPS MADE OF STRONG ALUMINIUM ALLOY

PLATES OF THE WALLS MADE OF COLOURFUL TRIPLE LAYERED 15 MM

HDPE POLYETHYLENE, IN THE HIGHEST QUALITY,

ROPE ENDINGS PRESSED IN A SLEEVE MADE OF DURABLE ALUMINIUM ALLOY.

SOLID AND ESTHETIC ROPE CONNECTORS MADE OF INJECTION MOLDED SYSTEM OF CONNECTORS AND CLAMPS MADE OF POLYAMIDE

POLIPROPYLENE ROPES PPMULTISPLIT TYPE WITH A STEEL CORE AND A DIMETER OF 16 MM.

ANTI-SLIP ANTHRACITE