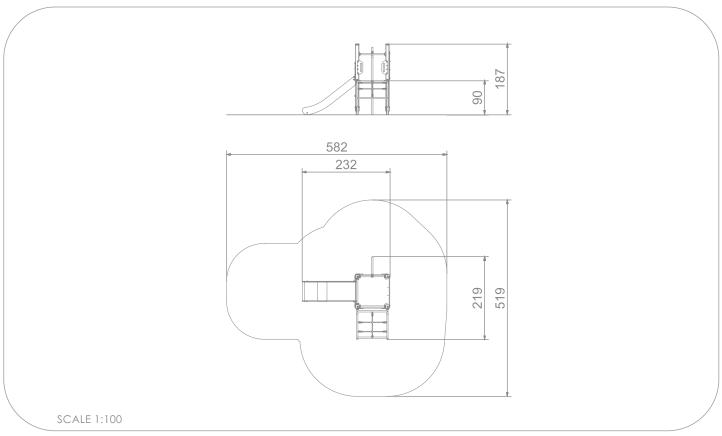

## INFORMATION ABOUT THE PRODUCT

| Dimensions                                                                                                                       | 219 x 232 cm |
|----------------------------------------------------------------------------------------------------------------------------------|--------------|
| Safety zone                                                                                                                      | 519 x 582 cm |
| Safety zone area                                                                                                                 | 22 m²        |
| Overall height                                                                                                                   | 187 cm       |
| Free fall height                                                                                                                 | 90 cm        |
| Amount of users                                                                                                                  | 5            |
| Product complies with EN 1176-1:2017-12                                                                                          | YES          |
| Availability of spare parts                                                                                                      | YES          |
| Age range                                                                                                                        | 3-12         |
| According to EN 1176-1:2017-12 norm, the product requires applying a safety surface according to the product's free fall height. |              |