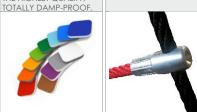

STRONG ALUMINIUM

ALLOY.

PATENTED SYSTEM OF CONNECTORS AND CLAMPS MADE OF STRONG ALUMINIUM ALLOY

PLATES OF THE WALLS MADE OF COLOURFUL TRIPLE LAYERED 15 MM

HDPE POLYETHYLENE, IN THE HIGHEST QUALITY,

ROPE ENDINGS PRESSED IN A SLEEVE MADE OF DURABLE ALUMINIUM ALLOY.

SOLID AND ESTHETIC ROPE CONNECTORS MADE OF INJECTION MOLDED SYSTEM OF CONNECTORS AND CLAMPS MADE OF POLYAMIDE

POLIPROPYLENE ROPES PPMULTISPLIT TYPE WITH A STEEL CORE AND A DIMETER OF 16 MM.

ANTI-SLIP ANTHRACITE