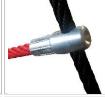

STRONG ALUMINIUM

ALLOY.

PATENTED SYSTEM OF CONNECTORS AND CLAMPS MADE OF STRONG ALUMINIUM ALLOY

PLATES OF THE WALLS MADE OF COLOURFUL TRIPLE LAYERED 15 MM

HDPE POLYETHYLENE, IN THE HIGHEST QUALITY,

ROPE ENDINGS PRESSED IN A SLEEVE MADE OF DURABLE ALUMINIUM ALLOY.

SOLID AND ESTHETIC ROPE CONNECTORS MADE OF INJECTION MOLDED SYSTEM OF CONNECTORS AND CLAMPS MADE OF POLYAMIDE

POLIPROPYLENE ROPES PPMULTISPLIT TYPE WITH A STEEL CORE AND A DIMETER OF 16 MM.

ANTI-SLIP ANTHRACITE