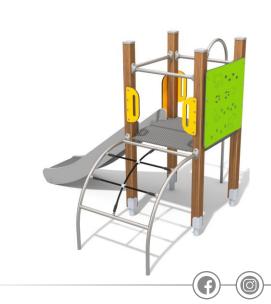

## INFORMATION ABOUT THE PRODUCT

| Dimensions                                                                                                                       | 219 x 232 cm |
|----------------------------------------------------------------------------------------------------------------------------------|--------------|
| Safety zone                                                                                                                      | 519 x 582 cm |
| Safety zone area                                                                                                                 | 22 m²        |
| Overall height                                                                                                                   | 187 cm       |
| Free fall height                                                                                                                 | 90 cm        |
| Amount of users                                                                                                                  | 5            |
| Product complies with EN 1176-1:2017-12                                                                                          | YES          |
| Availability of spare parts                                                                                                      | YES          |
| Age range                                                                                                                        | 3-12         |
| According to EN 1176-1:2017-12 norm, the product requires applying a safety surface according to the product's free fall height. |              |

## MATERIALS:

SOFT CONIFER WOOD 90 X 90 MM, CORELESS, GLUED IN LAYERS WITH POLYURETHANE GLUES, TOTALLY RESISTANT TO WATER.

WOODEN POSTS ANCHORED TO THE GROUND WITH POWDER GALVANIZED AND POWDER COATED STEEL

STRONG ALUMINIUM

ALLOY.

PATENTED SYSTEM OF CONNECTORS AND CLAMPS MADE OF STRONG ALUMINIUM ALLOY

PLATES OF THE WALLS MADE OF COLOURFUL TRIPLE LAYERED 15 MM

HDPE POLYETHYLENE, IN THE HIGHEST QUALITY,

ROPE ENDINGS PRESSED IN A SLEEVE MADE OF DURABLE ALUMINIUM ALLOY.

SOLID AND ESTHETIC ROPE CONNECTORS MADE OF INJECTION MOLDED SYSTEM OF CONNECTORS AND CLAMPS MADE OF POLYAMIDE

POLIPROPYLENE ROPES PPMULTISPLIT TYPE WITH A STEEL CORE AND A DIMETER OF 16 MM.

ANTI-SLIP ANTHRACITE

10MM HPL PLATFORM

PLATE WITH A VERY HIGH RESISTANCE TO WEATHER

SLIDES MADE OF STAINLESS

STEEL AISI 304. METAL SHEET WITH A THICKNESS OF 2 MM FORMED IN A CNC

TECHNIQUE.