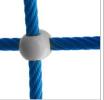

SOLID AND ESTHETIC ROPE CONNECTORS MADE OF INJECTION MOLDED SYSTEM OF CONNECTORS AND CLAMPS MADE OF POLYAMIDE

POLIPROPYLENE ROPES PPMULTISPLIT TYPE WITH A STEEL CORE AND A DIMETER OF 16 MM.

ANTI-SLIP ANTHRACITE