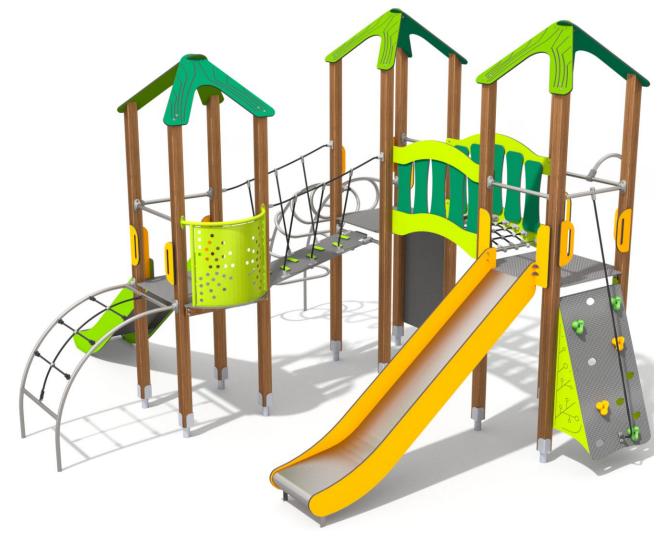

### **ECO**

SOCIALIZING

CLIMBING

#### MATERIALS:

SOFT CONIFER WOOD 90 X 90 MM, CORELESS, GLUED IN LAYERS WITH POLYURETHANE GLUES, TOTALLY RESISTANT TO WATER. WOODEN POSTS ANCHORED TO THE GROUND WITH POWDER GALVANIZED AND POWDER COATED STEEL

PLATES OF THE WALLS MADE OF COLOURFUL TRIPLE LAYERED 15 MM HDPE POLYETHYLENE, IN THE HIGHEST QUALITY, TOTALLY DAMP-PROOF.

ROPE ENDINGS PRESSED IN A SLEEVE MADE OF DURABLE ALUMINIUM ALLOY.

CONDITIONS AND

SLIDES MADE OF STAINLESS STEEL AISI 304. METAL SHEET WITH A THICKNESS OF 2 MM FORMED IN A CNC TECHNIQUE.

SYSTEM OF CONNECTORS AND CLAMPS MADE OF STRONG ALUMINIUM ALLOY

SOLID AND ESTHETIC ROPE CONNECTORS MADE OF INJECTION MOLDED POLYAMIDE

POLIPROPYLENE ROPES PPMULTISPLIT TYPE WITH A STEEL CORE AND A DIMETER OF 16 MM.

CLIMBING ROCKS MADE OF CHIPPINGS AND
COLOURFUL POLYESTER