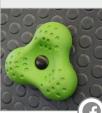

POLIPROPYLENE ROPES PPMULTISPLIT TYPE WITH A STEEL CORE AND A DIMETER OF 16 MM.

CLIMBING ROCKS MADE OF CHIPPINGS AND
COLOURFUL POLYESTER