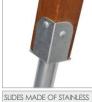

SLIDES MADE OF STAINLESS STEEL AISI 304. METAL SHEET WITH A THICKNESS OF 2 MM FORMED IN A CNC TECHNIQUE.

SYSTEM OF CONNECTORS AND CLAMPS MADE OF STRONG ALUMINIUM ALLOY

SOLID AND ESTHETIC ROPE CONNECTORS MADE OF INJECTION MOLDED POLYAMIDE