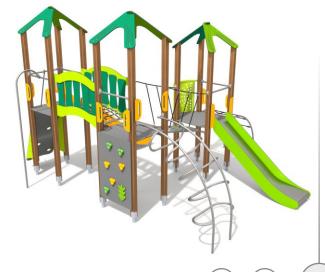

### **ECO**

SOCIALIZING

CLIMBING

#### MATERIALS:

SOFT CONIFER WOOD 90 X 90 MM, CORELESS, GLUED IN LAYERS WITH POLYURETHANE GLUES, TOTALLY RESISTANT TO WATER. WOODEN POSTS ANCHORED TO THE GROUND WITH POWDER GALVANIZED AND POWDER COATED STEEL

PLATES OF THE WALLS MADE OF COLOURFUL TRIPLE LAYERED 15 MM HDPE POLYETHYLENE, IN THE HIGHEST QUALITY, TOTALLY DAMP-PROOF.

ROPE ENDINGS PRESSED IN A SLEEVE MADE OF DURABLE ALUMINIUM ALLOY.

CONDITIONS AND

SLIDES MADE OF STAINLESS STEEL AISI 304. METAL SHEET WITH A THICKNESS OF 2 MM FORMED IN A CNC TECHNIQUE.

SYSTEM OF CONNECTORS AND CLAMPS MADE OF STRONG ALUMINIUM ALLOY

SOLID AND ESTHETIC ROPE CONNECTORS MADE OF INJECTION MOLDED POLYAMIDE

POLIPROPYLENE ROPES PPMULTISPLIT TYPE WITH A STEEL CORE AND A DIMETER OF 16 MM.

CLIMBING ROCKS MADE OF CHIPPINGS AND
COLOURFUL POLYESTER