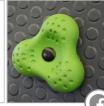

POLIPROPYLENE ROPES PPMULTISPLIT TYPE WITH A STEEL CORE AND A DIMETER OF 16 MM.

CLIMBING ROCKS MADE OF CHIPPINGS AND
COLOURFUL POLYESTER