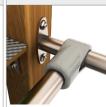

SLIDES MADE OF STAINLESS STEEL AISI 304. METAL SHEET WITH A THICKNESS OF 2 MM FORMED IN A CNC TECHNIQUE.

SYSTEM OF CONNECTORS AND CLAMPS MADE OF STRONG ALUMINIUM ALLOY

SOLID AND ESTHETIC ROPE CONNECTORS MADE OF INJECTION MOLDED POLYAMIDE