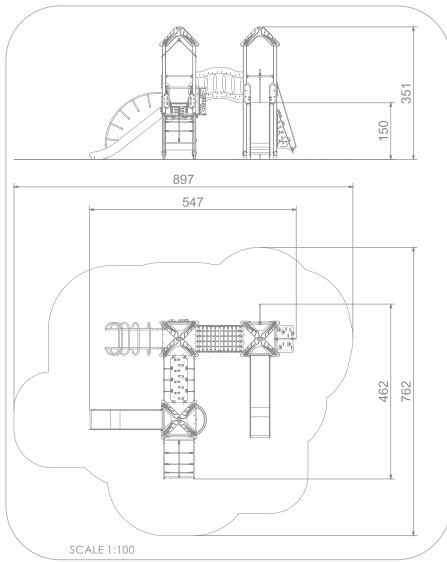

#### INFORMATION ABOUT THE PRODUCT

| Dimensions                                                                                                                       | 547 x 462 cm      |
|----------------------------------------------------------------------------------------------------------------------------------|-------------------|
| Safety zone                                                                                                                      | 897 x 762 cm      |
| Safety zone area                                                                                                                 | 51 m <sup>2</sup> |
| Overall height                                                                                                                   | 351 cm            |
| Free fall height                                                                                                                 | 150 cm            |
| Amount of users                                                                                                                  | 18                |
| Product complies with EN 1176-1:2017-12                                                                                          | YES               |
| Availability of spare parts                                                                                                      | YES               |
| Age range                                                                                                                        | 3-12              |
| According to EN 1176-1:2017-12 norm, the product requires applying a safety surface according to the product's free fall height. |                   |