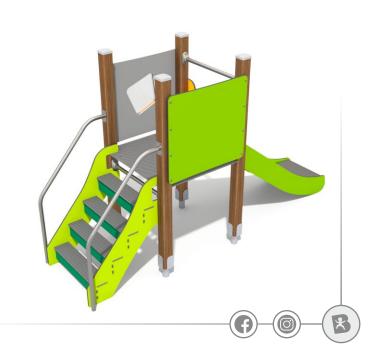

## INFORMATION ABOUT THE PRODUCT

| Dimensions                                                                                                                       | 95 x 300 cm  |
|----------------------------------------------------------------------------------------------------------------------------------|--------------|
| Safety zone                                                                                                                      | 395 x 650 cm |
| Safety zone area                                                                                                                 | 21 m²        |
| Overall height                                                                                                                   | 182 cm       |
| Free fall height                                                                                                                 | 90 cm        |
| Amount of users                                                                                                                  | 4            |
| Product complies with EN 1176-1:2017-12                                                                                          | YES          |
| Availability of spare parts                                                                                                      | YES          |
| Age range                                                                                                                        | 3-12         |
| According to EN 1176-1:2017-12 norm, the product requires applying a safety surface according to the product's free fall height. |              |