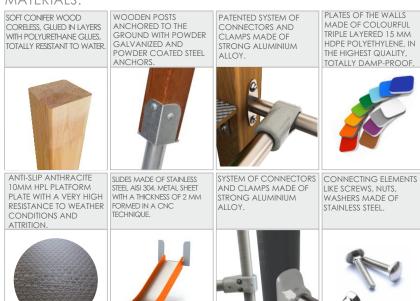

| 90 cm        |
| Amount of users                                                                                                                  | 4            |
| Product complies with EN 1176-1:2017-12                                                                                          | YES          |
| Availability of spare parts                                                                                                      | YES          |
| Age range                                                                                                                        | 3-12         |
| According to EN 1176-1:2017-12 norm, the product requires applying a safety surface according to the product's free fall height. |              |







8022





## MATERIALS: