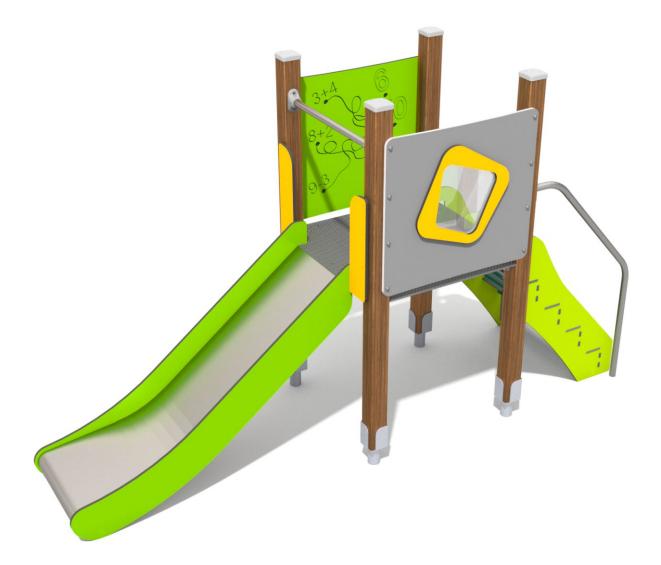

## INFORMATION ABOUT THE PRODUCT

| Dimensions                                                                                                                       | 95 x 300 cm  |
|----------------------------------------------------------------------------------------------------------------------------------|--------------|
| Safety zone                                                                                                                      | 395 x 650 cm |
| Safety zone area                                                                                                                 | 21 m²        |
| Overall height                                                                                                                   | 182 cm       |
| Free fall height                                                                                                                 | 90 cm        |
| Amount of users                                                                                                                  | 4            |
| Product complies with EN 1176-1:2017-12                                                                                          | YES          |
| Availability of spare parts                                                                                                      | YES          |
| Age range                                                                                                                        | 3-12         |
| According to EN 1176-1:2017-12 norm, the product requires applying a safety surface according to the product's free fall height. |              |