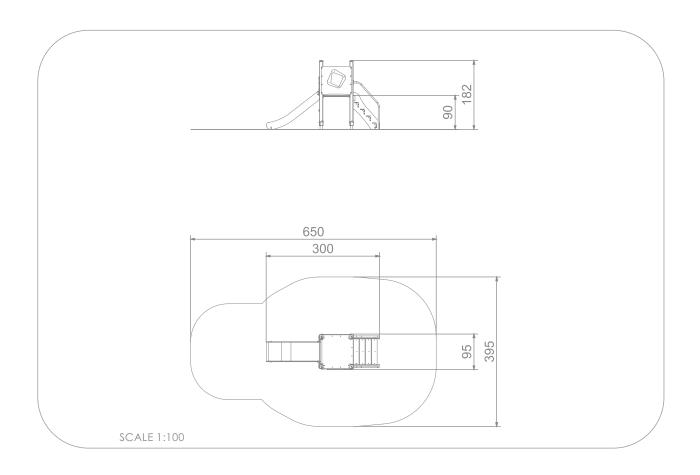

## INFORMATION ABOUT THE PRODUCT

| Dimensions                                                                                                                       | 95 x 300 cm  |
|----------------------------------------------------------------------------------------------------------------------------------|--------------|
| Safety zone                                                                                                                      | 395 x 650 cm |
| Safety zone area                                                                                                                 | 21 m²        |
| Overall height                                                                                                                   | 182 cm       |
| Free fall height                                                                                                                 | 90 cm        |
| Amount of users                                                                                                                  | 4            |
| Product complies with EN 1176-1:2017-12                                                                                          | YES          |
| Availability of spare parts                                                                                                      | YES          |
| Age range                                                                                                                        | 3-12         |
| According to EN 1176-1:2017-12 norm, the product requires applying a safety surface according to the product's free fall height. |              |