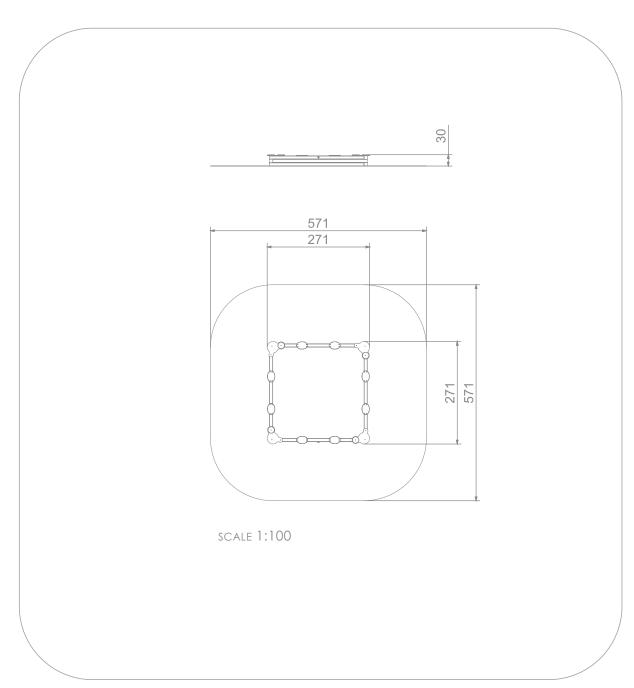

#### INFORMATION ABOUT THE PRODUCT

| Dimensions                                                                                                                       | 271 x 271 cm |
|----------------------------------------------------------------------------------------------------------------------------------|--------------|
| Safety zone                                                                                                                      | 571 x 571 cm |
| Safety zone area                                                                                                                 | m²           |
| Overall height                                                                                                                   | 30 cm        |
| Free fall height                                                                                                                 | 30 cm        |
| Amount of users                                                                                                                  |              |
| Product complies with EN 1176-1:2017-12                                                                                          | YES          |
| Availability of spare parts                                                                                                      | YES          |
| Age range                                                                                                                        | 1-7          |
| According to EN 1176-1:2017-12 norm, the product requires applying a safety surface according to the product's free fall height. |              |