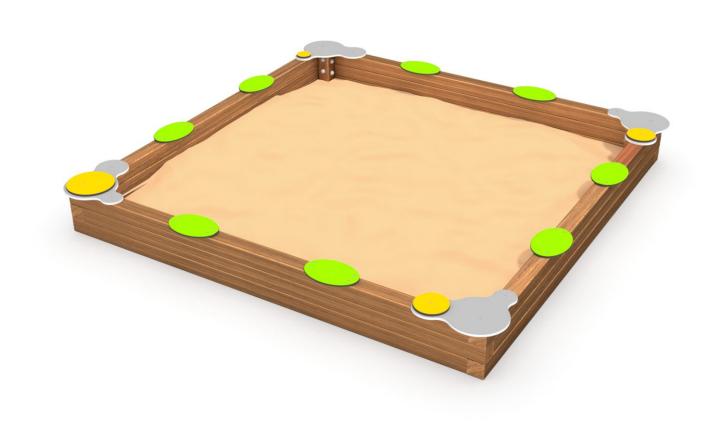

# 8030

#### INFORMATION ABOUT THE PRODUCT

| Dimensions                                                                                                                       | 271 x 271 cm |
|----------------------------------------------------------------------------------------------------------------------------------|--------------|
| Safety zone                                                                                                                      | 571 x 571 cm |
| Safety zone area                                                                                                                 | m²           |
| Overall height                                                                                                                   | 30 cm        |
| Free fall height                                                                                                                 | 30 cm        |
| Amount of users                                                                                                                  |              |
| Product complies with EN 1176-1:2017-12                                                                                          | YES          |
| Availability of spare parts                                                                                                      | YES          |
| Age range                                                                                                                        | 1-7          |
| According to EN 1176-1:2017-12 norm, the product requires applying a safety surface according to the product's free fall height. |              |