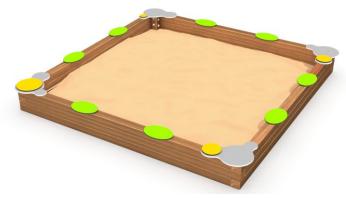

#### INFORMATION ABOUT THE PRODUCT

| Dimensions                                                                                                                       | 271 x 271 cm |
|----------------------------------------------------------------------------------------------------------------------------------|--------------|
| Safety zone                                                                                                                      | 571 x 571 cm |
| Safety zone area                                                                                                                 | m²           |
| Overall height                                                                                                                   | 30 cm        |
| Free fall height                                                                                                                 | 30 cm        |
| Amount of users                                                                                                                  |              |
| Product complies with EN 1176-1:2017-12                                                                                          | YES          |
| Availability of spare parts                                                                                                      | YES          |
| Age range                                                                                                                        | 1-7          |
| According to EN 1176-1:2017-12 norm, the product requires applying a safety surface according to the product's free fall height. |              |

#### MATERIALS:

SOFT CONFER WOOD CORELESS, GLUED IN LAYERS WITH POLYURETHANE GLUES, TOTALLY RESISTANT TO WATER.

MADE OF COLOURFUL
TRIPLE LAYERED 15 MM
HDPE POLYETHYLENE, IN
THE HIGHEST QUALITY,
TOTALLY DAMP-PROOF.

PLATES OF THE WALLS