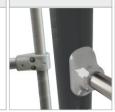

WOODEN POSTS
ANCHORED TO THE
GROUND WITH POWDER
GALVANIZED AND
POWDER COATED STEEL
ANCHORS.

SUDES MADE OF STAINLESS STEEL AISI 304. METAL SHEET WITH A THICKNESS OF 2 MM FORMED IN A CNC TECHNIQUE.

SYSTEM OF CONNECTORS
AND CLAMPS MADE OF
STRONG ALUMINIUM
ALLOY.