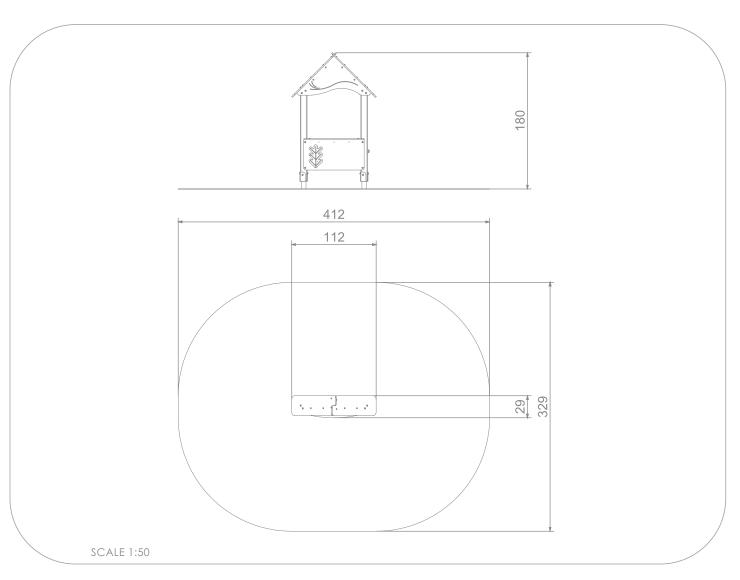

#### INFORMATION ABOUT THE PRODUCT

| Dimensions                                                                                                                       | 29 x 112 cm  |
|----------------------------------------------------------------------------------------------------------------------------------|--------------|
| Safety zone                                                                                                                      | 329 x 412 cm |
| Safety zone area                                                                                                                 | 12 m²        |
| Overall height                                                                                                                   | 180 cm       |
| Free fall height                                                                                                                 |              |
| Amount of users                                                                                                                  | 2            |
| Product complies with EN 1176-1:2017-12                                                                                          | YES          |
| Availability of spare parts                                                                                                      | YES          |
| Age range                                                                                                                        | 3-12         |
| According to EN 1176-1:2017-12 norm, the product requires applying a safety surface according to the product's free fall height. |              |