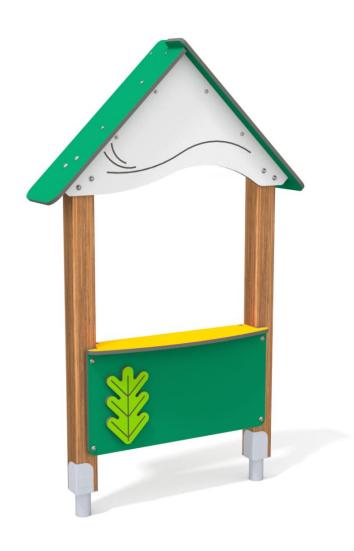

# 8035

### **ECO**







#### INFORMATION ABOUT THE PRODUCT

| Dimensions                                                                                                                       | 29 x 112 cm  |
|----------------------------------------------------------------------------------------------------------------------------------|--------------|
| Safety zone                                                                                                                      | 329 x 412 cm |
| Safety zone area                                                                                                                 | 12 m²        |
| Overall height                                                                                                                   | 180 cm       |
| Free fall height