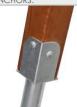

WOODEN POSTS
ANCHORED TO THE
GROUND WITH POWDER
GALVANIZED AND
POWDER COATED STEEL
ANCHORS.

SUDES MADE OF STAINLESS STEEL AISI 304. METAL SHEET WITH A THICKNESS OF 2 MM FORMED IN A CNC TECHNIQUE.

SYSTEM OF CONNECTORS
AND CLAMPS MADE OF
STRONG ALUMINIUM
ALLOY.