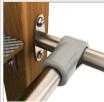

WOODEN POSTS
ANCHORED TO THE
GROUND WITH POWDER
GALVANIZED AND
POWDER COATED STEEL
ANCHORS.

SUDES MADE OF STAINLESS STEEL AISI 304. METAL SHEET WITH A THICKNESS OF 2 MM FORMED IN A CNC TECHNIQUE.

SYSTEM OF CONNECTORS
AND CLAMPS MADE OF
STRONG ALUMINIUM
ALLOY.