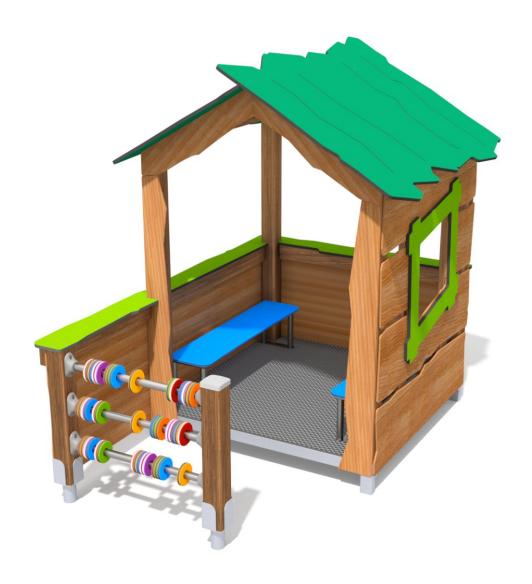

## INFORMATION ABOUT THE PRODUCT

| Dimensions                                                                                                                       | 215 x 153 cm |
|----------------------------------------------------------------------------------------------------------------------------------|--------------|
| Safety zone                                                                                                                      | 515 x 453 cm |
| Safety zone area                                                                                                                 | 21 m²        |
| Overall height                                                                                                                   | 195 cm       |
| Free fall height                                                                                                                 | 77 cm        |
| Amount of users                                                                                                                  | 7            |
| Product complies with EN 1176-1:2017-12                                                                                          | YES          |
| Availability of spare parts                                                                                                      | YES          |
| Age range                                                                                                                        | 1-8          |
| According to EN 1176-1:2017-12 norm, the product requires applying a safety surface according to the product's free fall height. |              |

## MATERIALS:

SOFT CONIFER WOOD CORELESS, GLUED IN LAYERS WITH POLYURETHANE GLUES, TOTALLY RESISTANT TO WATER

WOODEN POSTS ANCHORED TO THE GROUND WITH POWDER GALVANIZED AND POWDER COATED STEEL

CONDITIONS AND

SYSTEM OF CONNECTORS AND CLAMPS MADE OF STRONG ALUMINIUM ALLOY

PLATES OF THE WALLS MADE OF COLOURFUL TRIPLE LAYERED 15 MM HDPE POLYETHYLENE, IN THE HIGHEST QUALITY, TOTALLY DAMP-PROOF