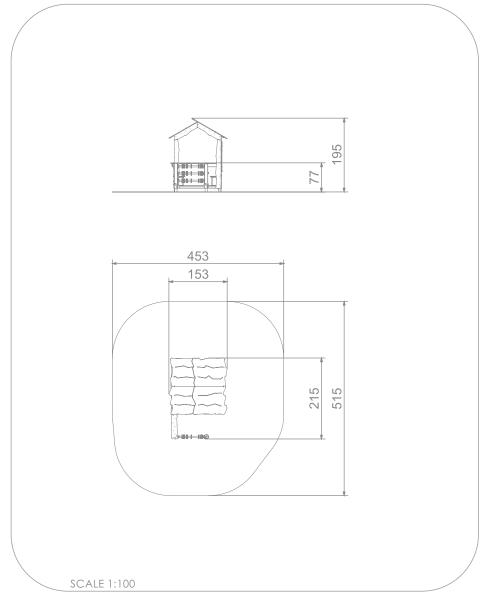

## INFORMATION ABOUT THE PRODUCT

| Dimensions                                                                                                                       | 215 x 153 cm |
|----------------------------------------------------------------------------------------------------------------------------------|--------------|
| Safety zone                                                                                                                      | 515 x 453 cm |
| Safety zone area                                                                                                                 | 21 m²        |
| Overall height                                                                                                                   | 195 cm       |
| Free fall height                                                                                                                 | 77 cm        |
| Amount of users                                                                                                                  | 7            |
| Product complies with EN 1176-1:2017-12                                                                                          | YES          |
| Availability of spare parts                                                                                                      | YES          |
| Age range                                                                                                                        | 1-8          |
| According to EN 1176-1:2017-12 norm, the product requires applying a safety surface according to the product's free fall height. |              |