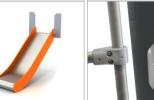

SYSTEM OF CONNECTORS AND CLAMPS MADE OF STRONG ALUMINIUM ALLOY

PLATES OF THE WALLS MADE OF COLOURFUL TRIPLE LAYERED 15 MM HDPE POLYETHYLENE, IN THE HIGHEST QUALITY, TOTALLY DAMP-PROOF