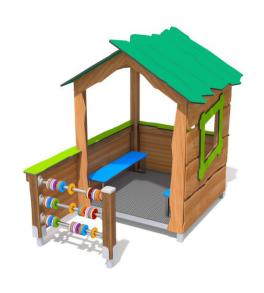

## 8036

ECO

## INFORMATION ABOUT THE PRODUCT

| Dimensions                                                                                                                       | 215 x 153 cm |
|----------------------------------------------------------------------------------------------------------------------------------|--------------|
| Safety zone                                                                                                                      | 515 x 453 cm |
| Safety zone area                                                                                                                 | 21 m²        |
| Overall height                                                                                                                   | 195 cm       |
| Free fall height                                                                                                                 | 77 cm        |
| Amount of users                                                                                                                  | 7            |
| Product complies with EN 1176-1:2017-12                                                                                          | YES          |
| Availability of spare parts                                                                                                      | YES          |
| Age range                                                                                                                        | 1-8          |
| According to EN 1176-1:2017-12 norm, the product requires applying a safety surface according to the product's free fall height. |              |

8036

## MATERIALS:

SOFT CONIFER WOOD CORELESS, GLUED IN LAYERS WITH POLYURETHANE GLUES, TOTALLY RESISTANT TO WATER

WOODEN POSTS ANCHORED TO THE GROUND WITH POWDER GALVANIZED AND POWDER COATED STEEL

CONDITIONS AND

SYSTEM OF CONNECTORS AND CLAMPS MADE OF STRONG ALUMINIUM ALLOY

PLATES OF THE WALLS MADE OF COLOURFUL TRIPLE LAYERED 15 MM HDPE POLYETHYLENE, IN THE HIGHEST QUALITY, TOTALLY DAMP-PROOF