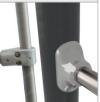

SYSTEM OF CONNECTORS AND CLAMPS MADE OF STRONG ALUMINIUM ALLOY

PLATES OF THE WALLS MADE OF COLOURFUL TRIPLE LAYERED 15 MM HDPE POLYETHYLENE, IN THE HIGHEST QUALITY, TOTALLY DAMP-PROOF