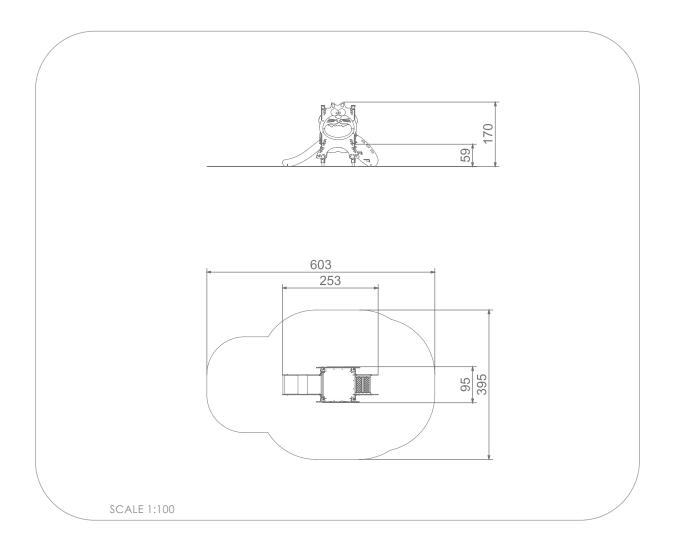

## INFORMATION ABOUT THE PRODUCT

| Dimensions                                                                                                                       | 253 x 95 cm  |
|----------------------------------------------------------------------------------------------------------------------------------|--------------|
| Safety zone                                                                                                                      | 603 x 395 cm |
| Safety zone area                                                                                                                 | 19 m²        |
| Overall height                                                                                                                   | 170 cm       |
| Free fall height                                                                                                                 | 59 cm        |
| Amount of users                                                                                                                  | 4            |
| Product complies with EN 1176-1:2017-12                                                                                          | YES          |
| Availability of spare parts                                                                                                      | YES          |
| Age range                                                                                                                        | 1-8          |
| According to EN 1176-1:2017-12 norm, the product requires applying a safety surface according to the product's free fall height. |              |