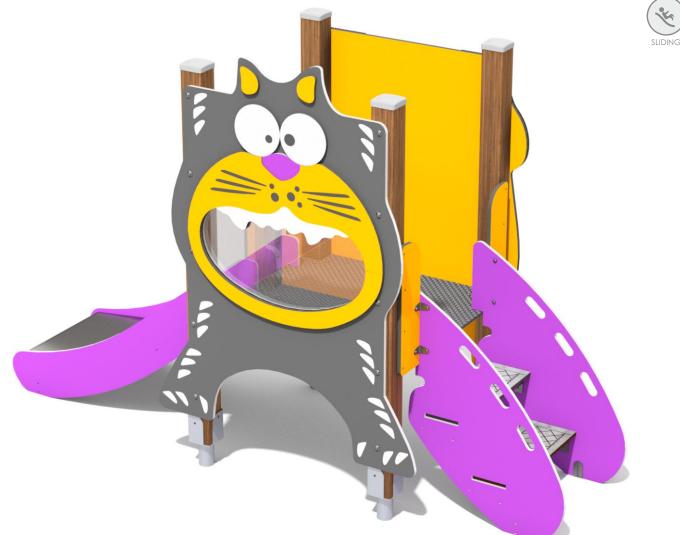

## INFORMATION ABOUT THE PRODUCT

| Dimensions                                                                                                                       | 253 x 95 cm  |
|----------------------------------------------------------------------------------------------------------------------------------|--------------|
| Safety zone                                                                                                                      | 603 x 395 cm |
| Safety zone area                                                                                                                 | 19 m²        |
| Overall height                                                                                                                   | 170 cm       |
| Free fall height                                                                                                                 | 59 cm        |
| Amount of users                                                                                                                  | 4            |
| Product complies with EN 1176-1:2017-12                                                                                          | YES          |
| Availability of spare parts                                                                                                      | YES          |
| Age range                                                                                                                        | 1-8          |
| According to EN 1176-1:2017-12 norm, the product requires applying a safety surface according to the product's free fall height. |              |