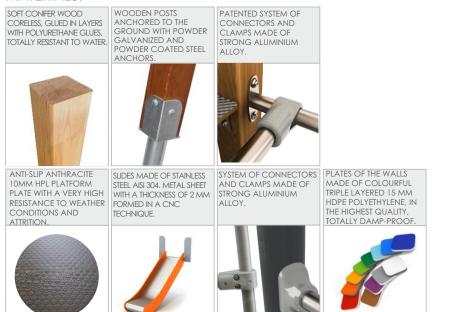

| 59 cm        |
| Amount of users                                                                                                                  | 4            |
| Product complies with EN 1176-1:2017-12                                                                                          | YES          |
| Availability of spare parts                                                                                                      | YES          |
| Age range                                                                                                                        | 1-8          |
| According to EN 1176-1:2017-12 norm, the product requires applying a safety surface according to the product's free fall height. |              |





## 8038



## MATERIALS:





O