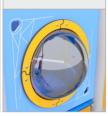

SYSTEM OF CONNECTORS AND CLAMPS MADE OF STRONG ALUMINIUM ALLOY.

HEMISPHERIC WINDOW WITH A DIAMETER OF 400 MM, MADE OF HEAT-FORMED POLYCARBONATE 5 MM