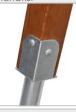

## MATERIALS:

SOFT CONIFER WOOD 90 X 90 MM, CORELESS, GLUED IN LAYERS WITH POLYURETHANE GLUES, TOTALLY RESISTANT TO WATER.

PATENTED SYSTEM OF CONNECTORS AND CLAMPS MADE OF STRONG ALUMINIUM ALLOY.

PLATES OF THE WALLS
MADE OF COLOURFUL
TRIPLE LAYERED 15 MM
HDPE POLYETHYLENE, IN
THE HIGHEST QUALITY,
TOTALLY DAMP-PROOF.

SYSTEM OF CONNECTORS AND CLAMPS MADE OF STRONG ALUMINIUM ALLOY.

HEMISPHERIC WINDOW WITH A DIAMETER OF 400 MM, MADE OF HEAT-FORMED POLYCARBONATE 5 MM