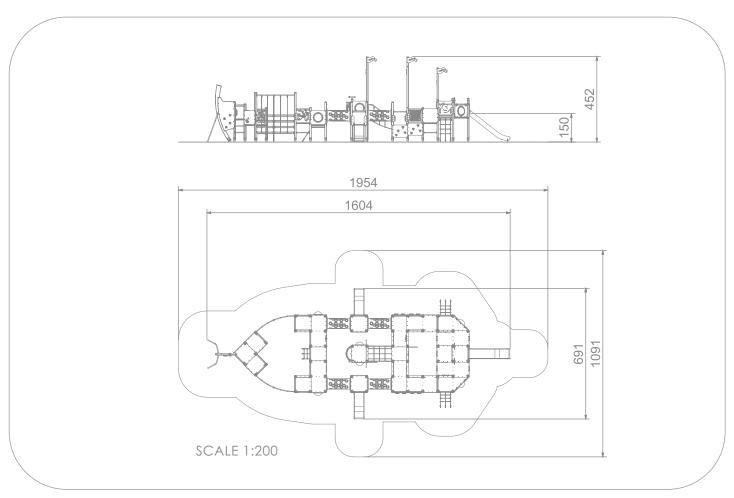

## INFORMATION ABOUT THE PRODUCT

| Dimensions                                                                                                                       | 691 x 1604 cm  |
|----------------------------------------------------------------------------------------------------------------------------------|----------------|
| Safety zone                                                                                                                      | 1091 x 1954 cm |
| Safety zone area                                                                                                                 | 128 m²         |
| Overall height                                                                                                                   | 453 cm         |
| Free fall height                                                                                                                 | 150 cm         |
| Amount of users                                                                                                                  | 85             |
| Product complies with EN 1176-1:2017-12                                                                                          | YES            |
| Availability of spare parts                                                                                                      | YES            |
| Age range                                                                                                                        | 3-12           |
| According to EN 1176-1:2017-12 norm, the product requires applying a safety surface according to the product's free fall height. |                |