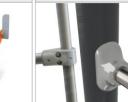

## MATERIALS:

SOFT CONIFER WOOD 90 X 90 MM, CORELESS, GLUED IN LAYERS WITH POLYURETHANE GLUES, TOTALLY RESISTANT TO WATER.

PATENTED SYSTEM OF CONNECTORS AND CLAMPS MADE OF STRONG ALUMINIUM ALLOY.

PLATES OF THE WALLS
MADE OF COLOURFUL
TRIPLE LAYERED 15 MM
HDPE POLYETHYLENE, IN
THE HIGHEST QUALITY,
TOTALLY DAMP-PROOF.

SYSTEM OF CONNECTORS AND CLAMPS MADE OF STRONG ALUMINIUM ALLOY.

HEMISPHERIC WINDOW WITH A DIAMETER OF 400 MM, MADE OF HEAT-FORMED POLYCARBONATE 5 MM