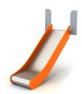

## INFORMATION ABOUT THE PRODUCT

| Dimensions                                                                                                                       | 691 x 1604 cm  |
|----------------------------------------------------------------------------------------------------------------------------------|----------------|
| Safety zone                                                                                                                      | 1091 x 1954 cm |
| Safety zone area                                                                                                                 | 128 m²         |
| Overall height                                                                                                                   | 453 cm         |
| Free fall height                                                                                                                 | 150 cm         |
| Amount of users                                                                                                                  | 85             |
| Product complies with EN 1176-1:2017-12                                                                                          | YES            |
| Availability of spare parts                                                                                                      | YES            |
| Age range                                                                                                                        | 3-12           |
| According to EN 1176-1:2017-12 norm, the product requires applying a safety surface according to the product's free fall height. |                |