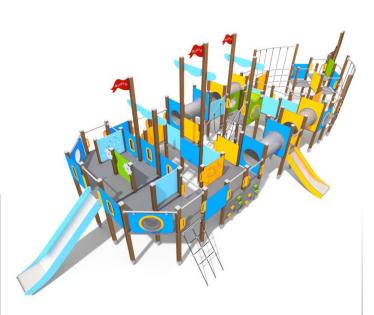

## INFORMATION ABOUT THE PRODUCT

| Dimensions                                                                                                                       | 691 x 1604 cm  |
|----------------------------------------------------------------------------------------------------------------------------------|----------------|
| Safety zone                                                                                                                      | 1091 x 1954 cm |
| Safety zone area                                                                                                                 | 128 m²         |
| Overall height                                                                                                                   | 453 cm         |
| Free fall height                                                                                                                 | 150 cm         |
| Amount of users                                                                                                                  | 85             |
| Product complies with EN 1176-1:2017-12                                                                                          | YES            |
| Availability of spare parts                                                                                                      | YES            |
| Age range                                                                                                                        | 3-12           |
| According to EN 1176-1:2017-12 norm, the product requires applying a safety surface according to the product's free fall height. |                |