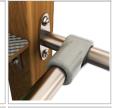

## MATERIALS:

SOFT CONIFER WOOD 90 X 90 MM, CORELESS, GLUED IN LAYERS WITH POLYURETHANE GLUES, TOTALLY RESISTANT TO WATER.

PATENTED SYSTEM OF CONNECTORS AND CLAMPS MADE OF STRONG ALUMINIUM ALLOY.

PLATES OF THE WALLS
MADE OF COLOURFUL
TRIPLE LAYERED 15 MM
HDPE POLYETHYLENE, IN
THE HIGHEST QUALITY,
TOTALLY DAMP-PROOF.

SYSTEM OF CONNECTORS AND CLAMPS MADE OF STRONG ALUMINIUM ALLOY.

HEMISPHERIC WINDOW WITH A DIAMETER OF 400 MM, MADE OF HEAT-FORMED POLYCARBONATE 5 MM