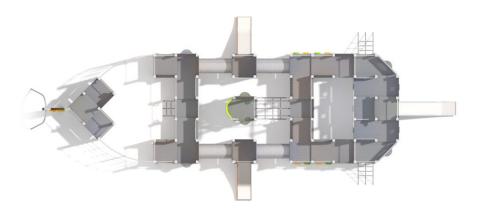

## INFORMATION ABOUT THE PRODUCT

| Dimensions                                                                                                                       | 691 x 1604 cm  |
|----------------------------------------------------------------------------------------------------------------------------------|----------------|
| Safety zone                                                                                                                      | 1091 x 1954 cm |
| Safety zone area                                                                                                                 | 128 m²         |
| Overall height                                                                                                                   | 453 cm         |
| Free fall height                                                                                                                 | 150 cm         |
| Amount of users                                                                                                                  | 85             |
| Product complies with EN 1176-1:2017-12                                                                                          | YES            |
| Availability of spare parts                                                                                                      | YES            |
| Age range                                                                                                                        | 3-12           |
| According to EN 1176-1:2017-12 norm, the product requires applying a safety surface according to the product's free fall height. |                |