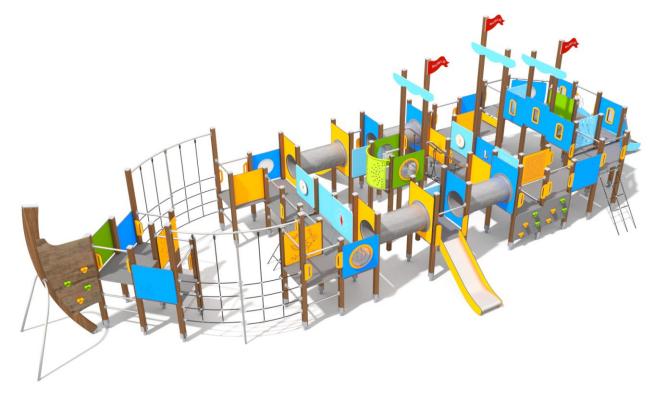

## INFORMATION ABOUT THE PRODUCT

| Dimensions                                                                                                                       | 691 x 1604 cm  |
|----------------------------------------------------------------------------------------------------------------------------------|----------------|
| Safety zone                                                                                                                      | 1091 x 1954 cm |
| Safety zone area                                                                                                                 | 128 m²         |
| Overall height                                                                                                                   | 453 cm         |
| Free fall height                                                                                                                 | 150 cm         |
| Amount of users                                                                                                                  | 85             |
| Product complies with EN 1176-1:2017-12                                                                                          | YES            |
| Availability of spare parts                                                                                                      | YES            |
| Age range                                                                                                                        | 3-12           |
| According to EN 1176-1:2017-12 norm, the product requires applying a safety surface according to the product's free fall height. |                |