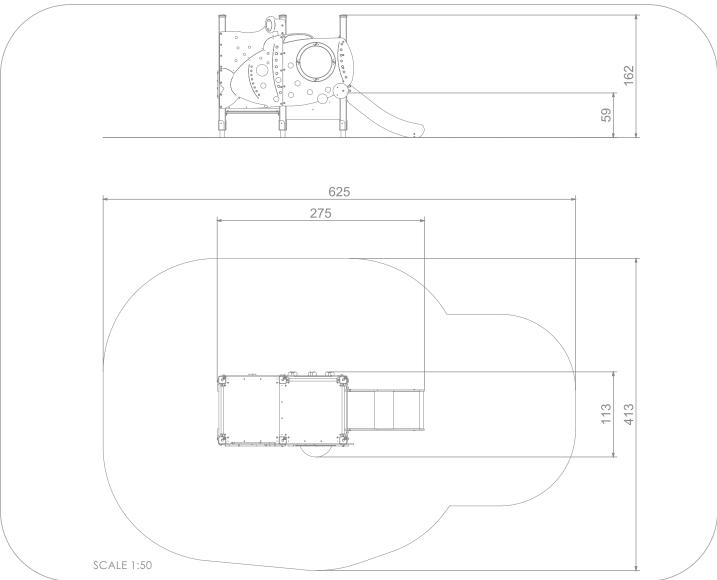

## INFORMATION ABOUT THE PRODUCT

| Dimensions                                                                                                                       | 113 x 275 cm |
|----------------------------------------------------------------------------------------------------------------------------------|--------------|
| Safety zone                                                                                                                      | 413 x 625 cm |
| Safety zone area                                                                                                                 | 21 m²        |
| Overall height                                                                                                                   | 162 cm       |
| Free fall height                                                                                                                 | 59 cm        |
| Amount of users                                                                                                                  | 6            |
| Product complies with EN 1176-1:2017-12                                                                                          | YES          |
| Availability of spare parts                                                                                                      | YES          |
| Age range                                                                                                                        | 1-8          |
| According to EN 1176-1:2017-12 norm, the product requires applying a safety surface according to the product's free fall height. |              |