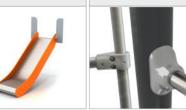

SLIDES MADE OF STAINLESS STEEL AISI 304. METAL SHEET WITH A THICKNESS OF 2 MM FORMED IN A CNC TECHNIQUE.

SYSTEM OF CONNECTORS AND CLAMPS MADE OF STRONG ALUMINIUM ALLOY

HEMISPHERIC WINDOW WITH A DIAMETER OF 400 MM, MADE OF HEAT-FORMED POLYCARBONATE 5 MM