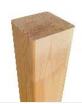

## MATERIALS:

SOFT CONIFER WOOD CORELESS, GLUED IN LAYERS WITH POLYURETHANE GLUES, TOTALLY RESISTANT TO WATER

WOODEN POSTS ANCHORED TO THE GROUND WITH POWDER GALVANIZED AND POWDER COATED STEEL

PATENTED SYSTEM OF CONNECTORS AND CLAMPS MADE OF STRONG ALUMINIUM