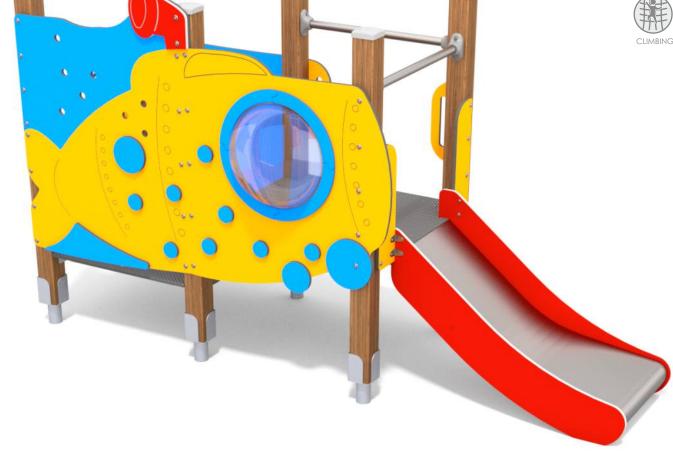

SLIDES MADE OF STAINLESS STEEL AISI 304. METAL SHEET WITH A THICKNESS OF 2 MM FORMED IN A CNC TECHNIQUE.

SYSTEM OF CONNECTORS AND CLAMPS MADE OF STRONG ALUMINIUM ALLOY

HEMISPHERIC WINDOW WITH A DIAMETER OF 400 MM, MADE OF HEAT-FORMED POLYCARBONATE 5 MM