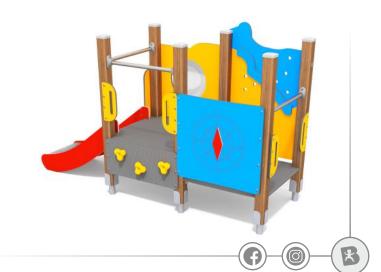

| 59 cm        |
| Amount of users                                                                                                                  | 6            |
| Product complies with EN 1176-1:2017-12                                                                                          | YES          |
| Availability of spare parts                                                                                                      | YES          |
| Age range                                                                                                                        | 1-8          |
| According to EN 1176-1:2017-12 norm, the product requires applying a safety surface according to the product's free fall height. |              |





## 8041



## MATERIALS:

SOFT CONIFER WOOD CORELESS, GLUED IN LAYERS WITH POLYURETHANE GLUES, TOTALLY RESISTANT TO WATER

WOODEN POSTS ANCHORED TO THE GROUND WITH POWDER GALVANIZED AND POWDER COATED STEEL



PATENTED SYSTEM OF CONNECTORS AND CLAMPS MADE OF STRONG ALUMINIUM

PLATES OF THE WALLS MADE OF COLOURFUL TRIPLE LAYERED 15 MM HDPE POLYETHYLENE, IN THE HIGHEST QUALITY, TOTALLY DAMP-PROOF.



ANTI-SLIP ANTHRACITE 10MM HPL PLATFORM PLATE WITH A VERY HIGH RESISTANCE TO WEATHER CONDITIONS AND ATTRITION.



SLIDES MADE OF STAINLESS STEEL AISI 304. METAL SHEET WITH A THICKNESS OF 2 MM FORMED IN A CNC TECHNIQUE.



SYSTEM OF CONNECTORS AND CLAMPS MADE OF STRONG ALUMINIUM ALLOY



HEMISPHERIC WINDOW WITH A DIAMETER OF 400 MM, MADE OF HEAT-FORMED POLYCARBONATE 5 MM