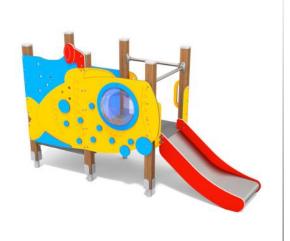

## INFORMATION ABOUT THE PRODUCT

| Dimensions                                                                                                                       | 113 x 275 cm |
|----------------------------------------------------------------------------------------------------------------------------------|--------------|
| Safety zone                                                                                                                      | 413 x 625 cm |
| Safety zone area                                                                                                                 | 21 m²        |
| Overall height                                                                                                                   | 162 cm       |
| Free fall height                                                                                                                 | 59 cm        |
| Amount of users                                                                                                                  | 6            |
| Product complies with EN 1176-1:2017-12                                                                                          | YES          |
| Availability of spare parts                                                                                                      | YES          |
| Age range                                                                                                                        | 1-8          |
| According to EN 1176-1:2017-12 norm, the product requires applying a safety surface according to the product's free fall height. |              |

## MATERIALS:

SOFT CONIFER WOOD CORELESS, GLUED IN LAYERS WITH POLYURETHANE GLUES, TOTALLY RESISTANT TO WATER

WOODEN POSTS ANCHORED TO THE GROUND WITH POWDER GALVANIZED AND POWDER COATED STEEL

PATENTED SYSTEM OF CONNECTORS AND CLAMPS MADE OF STRONG ALUMINIUM

PLATES OF THE WALLS MADE OF COLOURFUL TRIPLE LAYERED 15 MM HDPE POLYETHYLENE, IN THE HIGHEST QUALITY, TOTALLY DAMP-PROOF.

ANTI-SLIP ANTHRACITE 10MM HPL PLATFORM PLATE WITH A VERY HIGH RESISTANCE TO WEATHER CONDITIONS AND ATTRITION.

SLIDES MADE OF STAINLESS STEEL AISI 304. METAL SHEET WITH A THICKNESS OF 2 MM FORMED IN A CNC TECHNIQUE.

SYSTEM OF CONNECTORS AND CLAMPS MADE OF STRONG ALUMINIUM ALLOY

HEMISPHERIC WINDOW WITH A DIAMETER OF 400 MM, MADE OF HEAT-FORMED POLYCARBONATE 5 MM