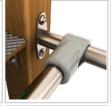

## MATERIALS:

SOFT CONIFER WOOD CORELESS, GLUED IN LAYERS WITH POLYURETHANE GLUES, TOTALLY RESISTANT TO WATER

WOODEN POSTS ANCHORED TO THE GROUND WITH POWDER GALVANIZED AND POWDER COATED STEEL

PATENTED SYSTEM OF CONNECTORS AND CLAMPS MADE OF STRONG ALUMINIUM