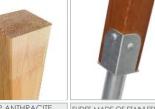

## MATERIALS:

SOFT CONIFER WOOD CORELESS, GLUED IN LAYERS WITH POLYURETHANE GLUES, TOTALLY RESISTANT TO WATER

WOODEN POSTS ANCHORED TO THE GROUND WITH POWDER GALVANIZED AND POWDER COATED STEEL

PATENTED SYSTEM OF CONNECTORS AND CLAMPS MADE OF STRONG ALUMINIUM

PLATES OF THE WALLS MADE OF COLOURFUL TRIPLE LAYERED 15 MM HDPE POLYETHYLENE, IN THE HIGHEST QUALITY, TOTALLY DAMP-PROOF.

ANTI-SLIP ANTHRACITE 10MM HPL PLATFORM PLATE WITH A VERY HIGH RESISTANCE TO WEATHER CONDITIONS AND ATTRITION.