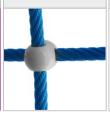

ROPE ENDINGS PRESSED IN A SLEEVE MADE OF DURABLE ALUMINIUM

ALLOY.

SOLID AND ESTHETIC ROPE CONNECTING BLEMENTS CONNECTION MADE OF INJECTION MOLDED CONNECTING ELEMENTS LIKE SCREWS, NUTS, WASHERS MADE OF POLYAMIDE