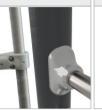

PATENTED SYSTEM OF

SYSTEM OF CONNECTORS AND CLAMPS MADE OF STRONG ALUMINIUM

PLATES OF THE WALLS MADE OF COLOURFUL

TRIPLE LAYERED 15 MM HDPE POLYETHYLENE, IN

THE HIGHEST QUALITY,

PERFORATED STEEL SHEET GALVANISED AND POWDER COATED WITH POLYESTER PAINT QUALICOAT ATTESTED