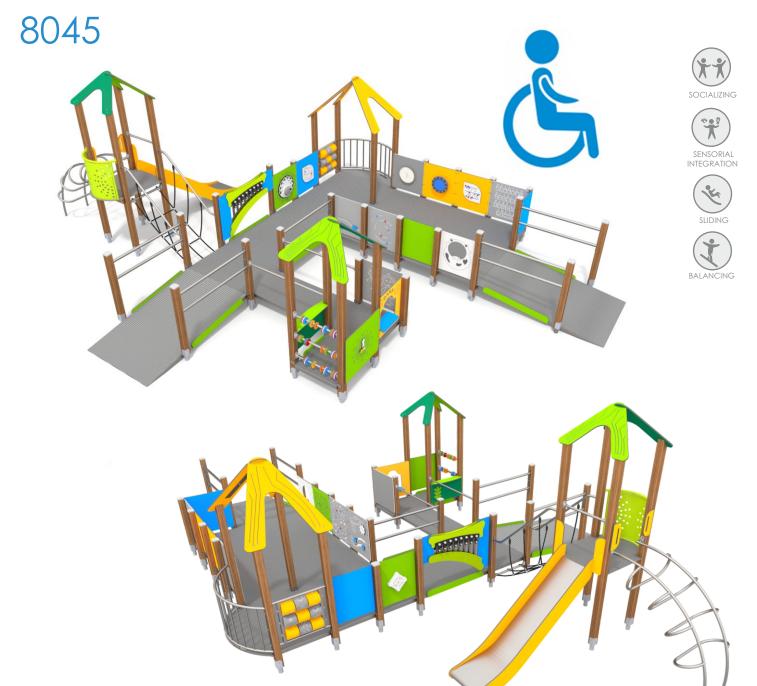

## 8045

## INFORMATION ABOUT THE PRODUCT

| Dimensions                                                                                                                       | 1001 x 691 cm |
|----------------------------------------------------------------------------------------------------------------------------------|---------------|
| Safety zone                                                                                                                      | 1301 x 991 cm |
| Safety zone area                                                                                                                 | 89 m²         |
| Overall height                                                                                                                   | 321 cm        |
| Free fall height                                                                                                                 | 120 cm        |
| Amount of users                                                                                                                  | 60            |
| Product complies with EN 1176-1:2017-12                                                                                          | YES           |
| Availability of spare parts                                                                                                      | YES           |
| Age range                                                                                                                        | 3-12          |
| According to EN 1176-1:2017-12 norm, the product requires applying a safety surface according to the product's free fall height. |               |