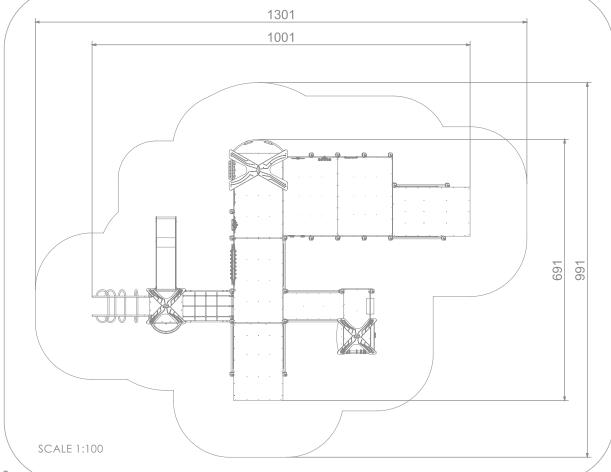

## INFORMATION ABOUT THE PRODUCT

| Dimensions                                                                                                                       | 1001 x 691 cm |
|----------------------------------------------------------------------------------------------------------------------------------|---------------|
| Safety zone                                                                                                                      | 1301 x 991 cm |
| Safety zone area                                                                                                                 | 89 m²         |
| Overall height                                                                                                                   | 321 cm        |
| Free fall height                                                                                                                 | 120 cm        |
| Amount of users                                                                                                                  | 60            |
| Product complies with EN 1176-1:2017-12                                                                                          | YES           |
| Availability of spare parts                                                                                                      | YES           |
| Age range                                                                                                                        | 3-12          |
| According to EN 1176-1:2017-12 norm, the product requires applying a safety surface according to the product's free fall height. |               |