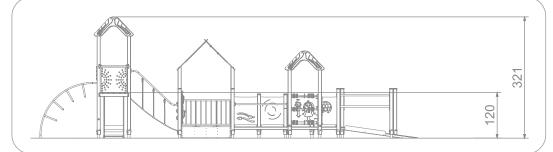

## INFORMATION ABOUT THE PRODUCT

| Dimensions                                                                                                                       | 1001 x 691 cm |
|----------------------------------------------------------------------------------------------------------------------------------|---------------|
| Safety zone                                                                                                                      | 1301 x 991 cm |
| Safety zone area                                                                                                                 | 89 m²         |
| Overall height                                                                                                                   | 321 cm        |
| Free fall height                                                                                                                 | 120 cm        |
| Amount of users                                                                                                                  | 60            |
| Product complies with EN 1176-1:2017-12                                                                                          | YES           |
| Availability of spare parts                                                                                                      | YES           |
| Age range                                                                                                                        | 3-12          |
| According to EN 1176-1:2017-12 norm, the product requires applying a safety surface according to the product's free fall height. |               |