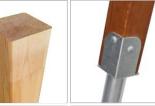

THE TIC TAC TOE GAME IS MADE OF POLYETHYLENE ROTATIONALLY MOLDED WITH SYMBOLS ON THE

SYSTEM OF CONNECTORS AND CLAMPS MADE OF STRONG ALUMINIUM ALLOY

CONNECTING ELEMENTS LIKE SCREWS, NUTS, WASHERS MADE OF STAINLESS STEEL.