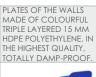

## MATERIALS:

SOFT CONIFER WOOD 90 X 90 MM, CORELESS, GLUED IN LAYERS WITH POLYURETHANE GLUES, TOTALLY RESISTANT TO WATER.

ANTI-SLIP ANTHRACITE 10MM HPL PLATFORM PLATE WITH A VERY HIGH RESISTANCE TO WEATHER CONDITIONS AND ATTRITION.