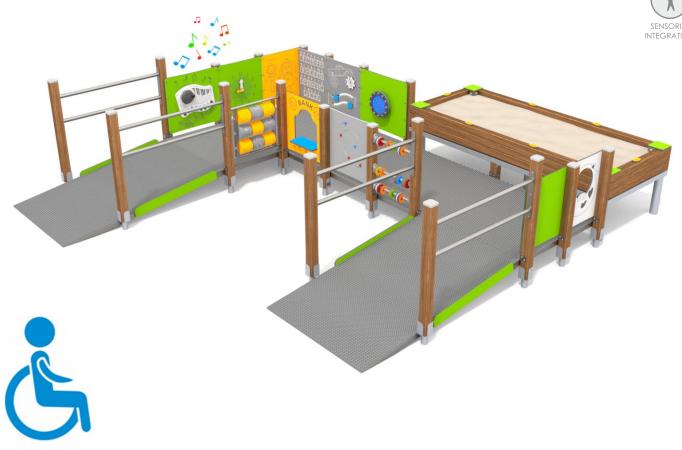

8046

## ECO







## INFORMATION ABOUT THE PRODUCT

| Dimensions                                                                                                                       | 519 x 543 cm |
|----------------------------------------------------------------------------------------------------------------------------------|--------------|
| Safety zone                                                                                                                      | 819 x 843 cm |
| Safety zone area                                                                                                                 | 60 m²        |
| Overall height                                                                                                                   | 137 cm       |
| Free fall height