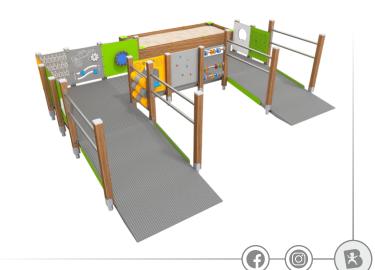

| 99 cm        |
| Amount of users                                                                                                                  | 30           |
| Product complies with EN 1176-1:2017-12                                                                                          | YES          |
| Availability of spare parts                                                                                                      | YES          |
| Age range                                                                                                                        | 3-12         |
| According to EN 1176-1:2017-12 norm, the product requires applying a safety surface according to the product's free fall height. |              |





## 8046



## MATERIALS:

SOFT CONIFER WOOD 90 X 90 MM, CORELESS, GLUED IN LAYERS WITH POLYURETHANE GLUES, TOTALLY RESISTANT TO WATER.









ANTI-SLIP ANTHRACITE 10MM HPL PLATFORM PLATE WITH A VERY HIGH RESISTANCE TO WEATHER CONDITIONS AND ATTRITION.



THE TIC TAC TOE GAME IS MADE OF POLYETHYLENE ROTATIONALLY MOLDED WITH SYMBOLS ON THE



SYSTEM OF CONNECTORS AND CLAMPS MADE OF STRONG ALUMINIUM ALLOY



CONNECTING ELEMENTS LIKE SCREWS, NUTS, WASHERS MADE OF STAINLESS STEEL.