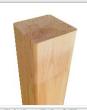

## MATERIALS:

SOFT CONIFER WOOD 90 X 90 MM, CORELESS, GLUED IN LAYERS WITH POLYURETHANE GLUES, TOTALLY RESISTANT TO WATER.

ANTI-SLIP ANTHRACITE 10MM HPL PLATFORM PLATE WITH A VERY HIGH RESISTANCE TO WEATHER CONDITIONS AND ATTRITION.