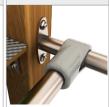

THE TIC TAC TOE GAME IS MADE OF POLYETHYLENE ROTATIONALLY MOLDED WITH SYMBOLS ON THE

SYSTEM OF CONNECTORS AND CLAMPS MADE OF STRONG ALUMINIUM ALLOY

CONNECTING ELEMENTS LIKE SCREWS, NUTS, WASHERS MADE OF STAINLESS STEEL.