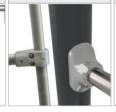

THE TIC TAC TOE GAME IS MADE OF POLYETHYLENE ROTATIONALLY MOLDED WITH SYMBOLS ON THE

SYSTEM OF CONNECTORS AND CLAMPS MADE OF STRONG ALUMINIUM ALLOY

CONNECTING ELEMENTS LIKE SCREWS, NUTS, WASHERS MADE OF STAINLESS STEEL.