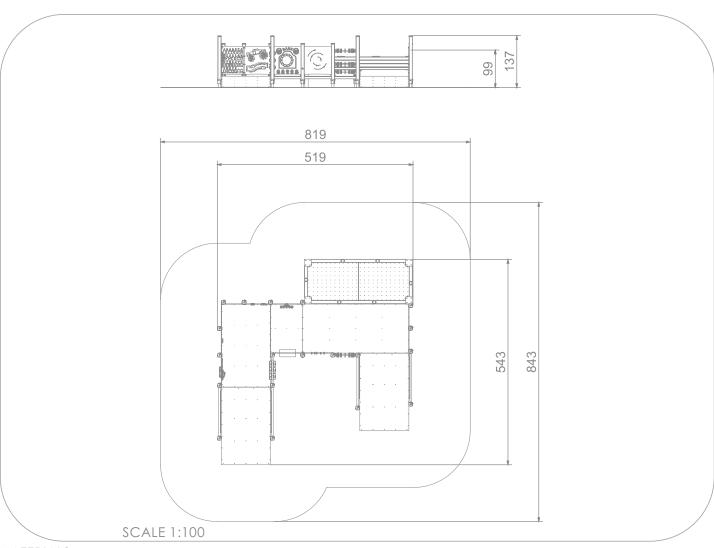

## INFORMATION ABOUT THE PRODUCT

| Dimensions                                                                                                                       | 519 x 543 cm |
|----------------------------------------------------------------------------------------------------------------------------------|--------------|
| Safety zone                                                                                                                      | 819 x 843 cm |
| Safety zone area                                                                                                                 | 60 m²        |
| Overall height                                                                                                                   | 137 cm       |
| Free fall height                                                                                                                 | 99 cm        |
| Amount of users                                                                                                                  | 30           |
| Product complies with EN 1176-1:2017-12                                                                                          | YES          |
| Availability of spare parts                                                                                                      | YES          |
| Age range                                                                                                                        | 3-12         |
| According to EN 1176-1:2017-12 norm, the product requires applying a safety surface according to the product's free fall height. |              |