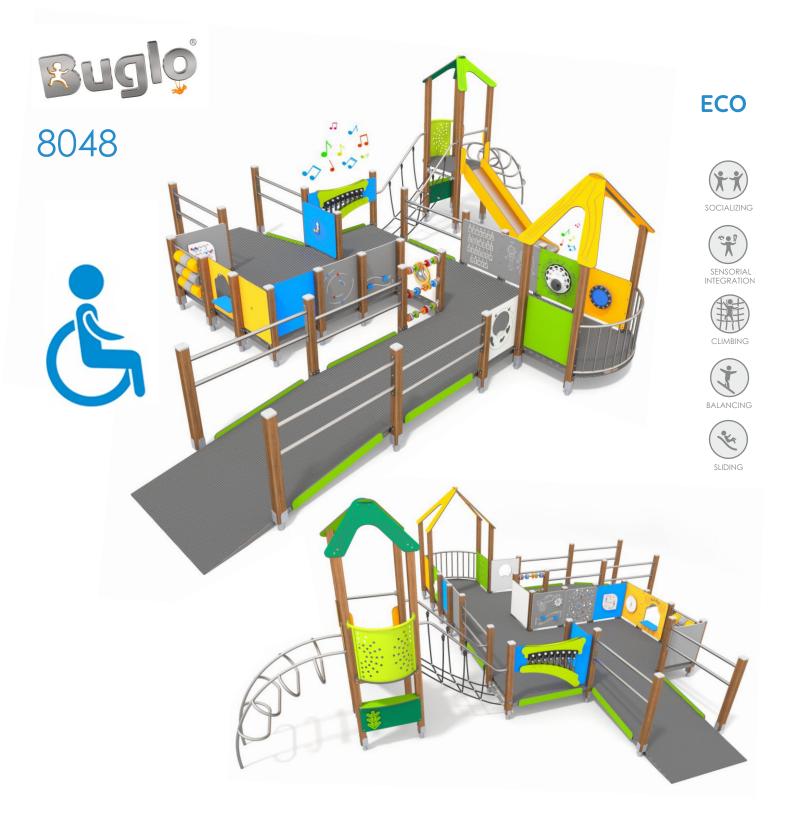

8048

## INFORMATION ABOUT THE PRODUCT

| THE CHANGE OF THE PRODUCT                                                                                                        |                |
|----------------------------------------------------------------------------------------------------------------------------------|----------------|
| Dimensions                                                                                                                       | 930 x 760 cm   |
| Safety zone                                                                                                                      | 1230 x 1060 cm |
| Safety zone area                                                                                                                 | 87 m²          |
| Overall height                                                                                                                   | 321 cm         |
| Free fall height                                                                                                                 | 120 cm         |
| Amount of users                                                                                                                  | 55             |
| Product complies with EN 1176-1:2017-12                                                                                          | YES            |
| Availability of spare parts                                                                                                      | YES            |
| Age range                                                                                                                        | 3-12           |
| According to EN 1176-1:2017-12 norm, the product requires applying a safety surface according to the product's free fall height. |                |