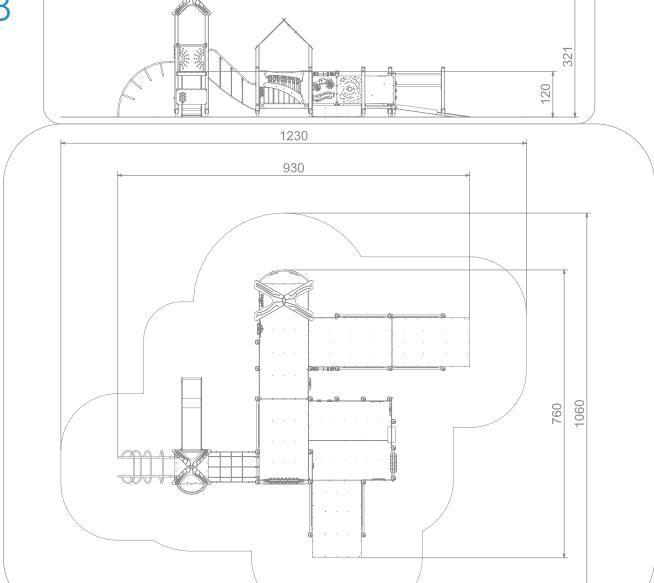

## INFORMATION ABOUT THE PRODUCT

| THE CHANGE OF THE PRODUCT                                                                                                        |                |
|----------------------------------------------------------------------------------------------------------------------------------|----------------|
| Dimensions                                                                                                                       | 930 x 760 cm   |
| Safety zone                                                                                                                      | 1230 x 1060 cm |
| Safety zone area                                                                                                                 | 87 m²          |
| Overall height                                                                                                                   | 321 cm         |
| Free fall height                                                                                                                 | 120 cm         |
| Amount of users                                                                                                                  | 55             |
| Product complies with EN 1176-1:2017-12                                                                                          | YES            |
| Availability of spare parts                                                                                                      | YES            |
| Age range                                                                                                                        | 3-12           |
| According to EN 1176-1:2017-12 norm, the product requires applying a safety surface according to the product's free fall height. |                |