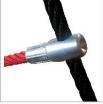

A STEEL CORE AND

ROPE ENDINGS PRESSED

IN A SLEEVE MADE OF DURABLE ALUMINIUM

ALLOY.

POLIPROPYLENE ROPES PPMULTISPLIT TYPE WITH A DIMETER OF 16 MM.

PERFORATED STEEL SHEET GALVANISED AND POWDER COATED WITH POLYESTER PAINT