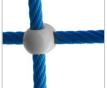

A STEEL CORE AND

ROPE ENDINGS PRESSED

IN A SLEEVE MADE OF DURABLE ALUMINIUM

ALLOY.

POLIPROPYLENE ROPES PPMULTISPLIT TYPE WITH A DIMETER OF 16 MM.

PERFORATED STEEL SHEET GALVANISED AND POWDER COATED WITH POLYESTER PAINT