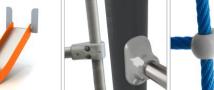

CONNECTORS AND CLAMPS MADE OF STRONG ALUMINIUM

SYSTEM OF CONNECTORS AND CLAMPS MADE OF STRONG ALUMINIUM ALLOY

SOLID AND ESTHETIC ROPE CONNECTORS MADE OF INJECTION MOLDED POLYAMIDE

PLATES OF THE WALLS MADE OF COLOURFUL TRIPLE LAYERED 15 MM HDPE POLYETHYLENE, IN THE HIGHEST QUALITY,