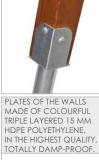

|
| Amount of users                                                                                                                     | 10           |
| Product complies with EN 1176-1:2017-12                                                                                             | YES          |
| Availability of spare parts                                                                                                         | YES          |
| Age range                                                                                                                           | 1-8          |
| According to EN 1176-1:2017-12 norm, the product requires applying a safety surface according to the<br>product's free fall height. |              |



## ×

O



8052



## MATERIALS:











 $\bigcirc$