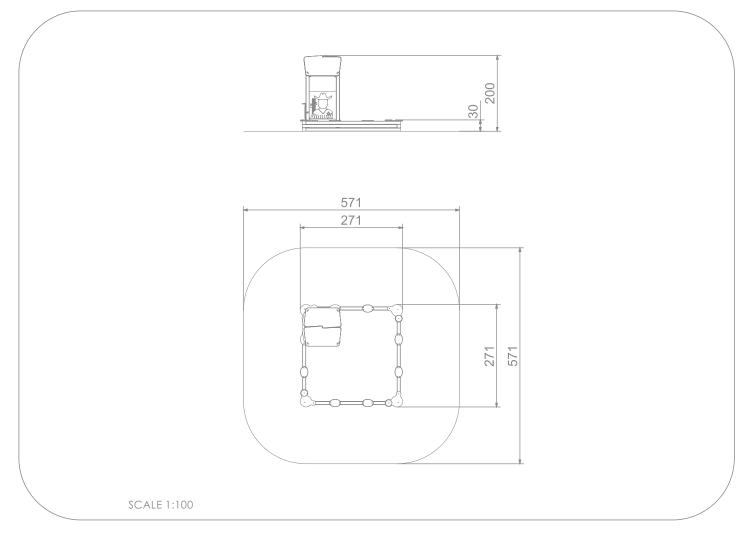

## INFORMATION ABOUT THE PRODUCT

| Dimensions                                                                                                                          | 271 x 271 cm |
|-------------------------------------------------------------------------------------------------------------------------------------|--------------|
| Safety zone                                                                                                                         | 571 x 571 cm |
| Safety zone area                                                                                                                    | 31 m²        |
| Overall height                                                                                                                      | 200 cm       |
| Free fall height                                                                                                                    | 30 cm        |
| Amount of users                                                                                                                     | 10           |
| Product complies with EN 1176-1:2017-12                                                                                             | YES          |
| Availability of spare parts                                                                                                         | YES          |
| Age range                                                                                                                           | 1-8          |
| According to EN 1176-1:2017-12 norm, the product requires applying a safety surface according to the<br>product's free fall height. |              |