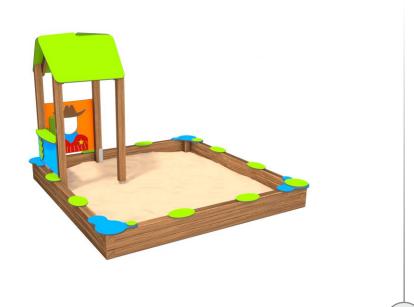

## INFORMATION ABOUT THE PRODUCT

| Dimensions                                                                                                                          | 271 x 271 cm |
|-------------------------------------------------------------------------------------------------------------------------------------|--------------|
| Safety zone                                                                                                                         | 571 x 571 cm |
| Safety zone area                                                                                                                    | 31 m²        |
| Overall height                                                                                                                      | 200 cm       |
| Free fall height                                                                                                                    | 30 cm        |
| Amount of users                                                                                                                     | 10           |
| Product complies with EN 1176-1:2017-12                                                                                             | YES          |
| Availability of spare parts                                                                                                         | YES          |
| Age range                                                                                                                           | 1-8          |
| According to EN 1176-1:2017-12 norm, the product requires applying a safety surface according to the<br>product's free fall height. |              |