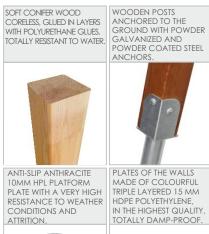

|
| Amount of users                                                                                                                     | 10           |
| Product complies with EN 1176-1:2017-12                                                                                             | YES          |
| Availability of spare parts                                                                                                         | YES          |
| Age range                                                                                                                           | 1-8          |
| According to EN 1176-1:2017-12 norm, the product requires applying a safety surface according to the<br>product's free fall height. |              |



## ×

O



8052



## MATERIALS:











 $\bigcirc$