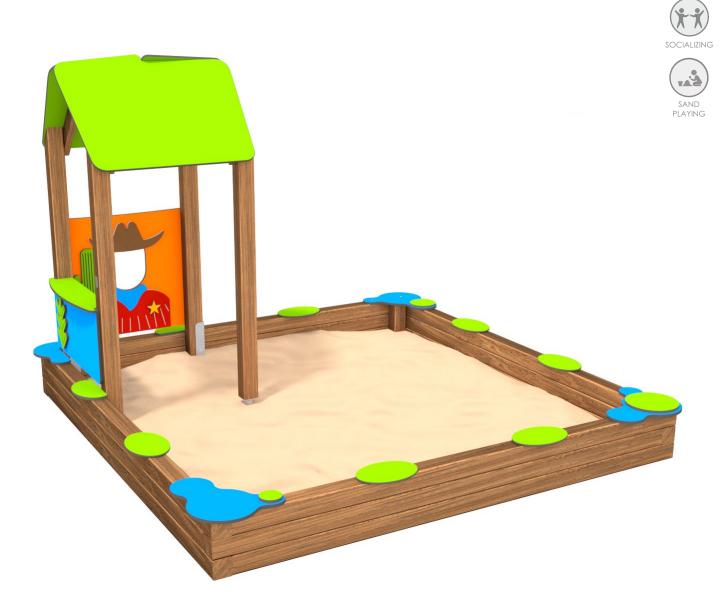

## INFORMATION ABOUT THE PRODUCT

| Dimensions                                                                                                                          | 271 x 271 cm |
|-------------------------------------------------------------------------------------------------------------------------------------|--------------|
| Safety zone                                                                                                                         | 571 x 571 cm |
| Safety zone area                                                                                                                    | 31 m²        |
| Overall height                                                                                                                      | 200 cm       |
| Free fall height                                                                                                                    | 30 cm        |
| Amount of users                                                                                                                     | 10           |
| Product complies with EN 1176-1:2017-12                                                                                             | YES          |
| Availability of spare parts                                                                                                         | YES          |
| Age range                                                                                                                           | 1-8          |
| According to EN 1176-1:2017-12 norm, the product requires applying a safety surface according to the<br>product's free fall height. |              |