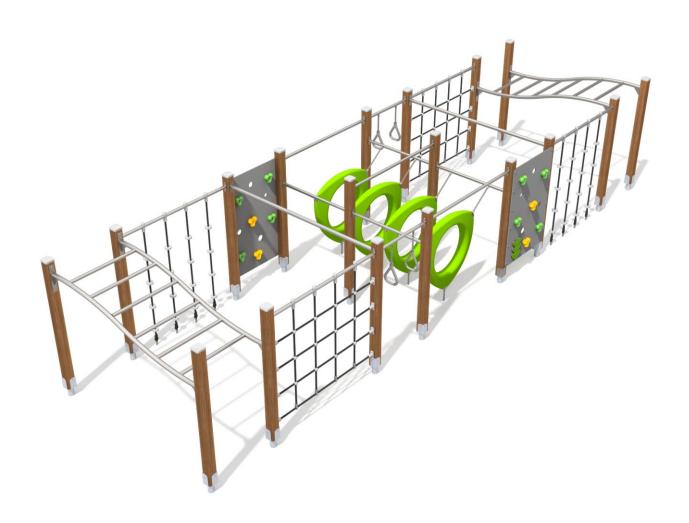

## INFORMATION ABOUT THE PRODUCT

| Dimensions                                                                                                                       | 230 x 787 cm  |
|----------------------------------------------------------------------------------------------------------------------------------|---------------|
| Safety zone                                                                                                                      | 530 x 1087 cm |
| Safety zone area                                                                                                                 | 56 m²         |
| Overall height                                                                                                                   | 162 cm        |
| Free fall height                                                                                                                 | 150 cm        |
| Amount of users                                                                                                                  | 36            |
| Product complies with EN 1176-1:2017-12                                                                                          | YES           |
| Availability of spare parts                                                                                                      | YES           |
| Age range                                                                                                                        | 3-12          |
| According to EN 1176-1:2017-12 norm, the product requires applying a safety surface according to the product's free fall height. |               |

## MATERIALS:

SOFT CONIFER WOOD CORELESS, GLUED IN LAYERS WITH POLYMETHANE GLUES, TOTALLY RESISTANT TO WATER

WOODEN POSTS ANCHORED TO THE GROUND WITH POWDER GALVANIZED AND POWDER COATED STEEL

ERGONOMICALLY -SHAPED POLYETHYLENE RINGS IMPROVING THE

PLATE WITH A VERY HIGH RESISTANCE TO WEATHER CONDITIONS AND

SOLID AND ESTHETIC ROPE CONNECTORS MADE OF INJECTION MOLDED

POLIPROPYLENE ROPES PPMULTISPLIT TYPE WITH A STEEL CORE AND A DIMETER OF 16 MM.

CLIMBING ROCKS MADE OF CHIPPINGS AND COLOURFUL POLYESTER

CONNECTING ELEMENTS LIKE SCREWS, NUTS, WASHERS MADE OF STAINLESS STEEL

PHYSICAL WELL-BEING AND MOTOR COORDINATION