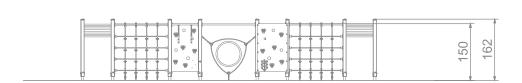

## INFORMATION ABOUT THE PRODUCT

| Dimensions                                                                                                                       | 230 x 787 cm  |
|----------------------------------------------------------------------------------------------------------------------------------|---------------|
| Safety zone                                                                                                                      | 530 x 1087 cm |
| Safety zone area                                                                                                                 | 56 m²         |
| Overall height                                                                                                                   | 162 cm        |
| Free fall height                                                                                                                 | 150 cm        |
| Amount of users                                                                                                                  | 36            |
| Product complies with EN 1176-1:2017-12                                                                                          | YES           |
| Availability of spare parts                                                                                                      | YES           |
| Age range                                                                                                                        | 3-12          |
| According to EN 1176-1:2017-12 norm, the product requires applying a safety surface according to the product's free fall height. |               |