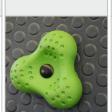

PLATE WITH A VERY HIGH RESISTANCE TO WEATHER CONDITIONS AND

SOLID AND ESTHETIC ROPE CONNECTORS MADE OF INJECTION MOLDED

POLIPROPYLENE ROPES PPMULTISPLIT TYPE WITH A STEEL CORE AND A DIMETER OF 16 MM.

CLIMBING ROCKS MADE OF CHIPPINGS AND COLOURFUL POLYESTER