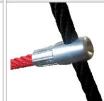

PLATE WITH A VERY HIGH RESISTANCE TO WEATHER CONDITIONS AND

SOLID AND ESTHETIC ROPE CONNECTORS MADE OF INJECTION MOLDED

POLIPROPYLENE ROPES PPMULTISPLIT TYPE WITH A STEEL CORE AND A DIMETER OF 16 MM.

CLIMBING ROCKS MADE OF CHIPPINGS AND COLOURFUL POLYESTER