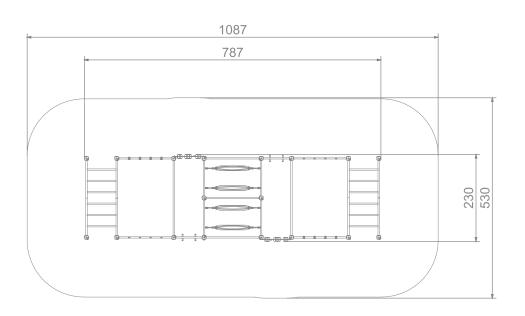

## INFORMATION ABOUT THE PRODUCT

| Dimensions                                                                                                                       | 230 x 787 cm  |
|----------------------------------------------------------------------------------------------------------------------------------|---------------|
| Safety zone                                                                                                                      | 530 x 1087 cm |
| Safety zone area                                                                                                                 | 56 m²         |
| Overall height                                                                                                                   | 162 cm        |
| Free fall height                                                                                                                 | 150 cm        |
| Amount of users                                                                                                                  | 36            |
| Product complies with EN 1176-1:2017-12                                                                                          | YES           |
| Availability of spare parts                                                                                                      | YES           |
| Age range                                                                                                                        | 3-12          |
| According to EN 1176-1:2017-12 norm, the product requires applying a safety surface according to the product's free fall height. |               |

8054

**SCALE 1:100** 