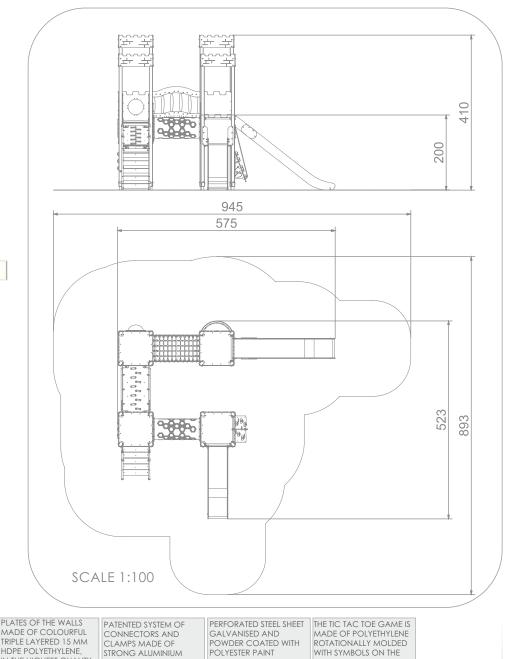

#### INFORMATION ABOUT THE PRODUCT

| Dimensions                                                                                                                       | 575 x 523 cm |
|----------------------------------------------------------------------------------------------------------------------------------|--------------|
| Safety zone                                                                                                                      | 943 x 893 cm |
| Safety zone area                                                                                                                 | 56 m²        |
| Overall height                                                                                                                   | 410 cm       |
| Free fall height                                                                                                                 | 200 cm       |
| Amount of users                                                                                                                  | 20           |
| Product complies with EN 1176-1:2017-12                                                                                          | YES          |
| Availability of spare parts                                                                                                      | YES          |
| Age range                                                                                                                        | 3-12         |
| According to EN 1176-1:2017-12 norm, the product requires applying a safety surface according to the product's free fall height. |              |