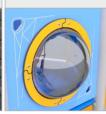

CLIMBING ROCKS MADE OF CHIPPINGS AND COLOURFUL POLYESTER

CLAMPS MADE OF STRONG ALUMINIUM

ALLOY

HEMISPHERIC WINDOW WITH A DIAMETER OF 400 MM.

QUALICOAT ATTESTED.

POLYETHYLENE ROTATIONALLY MOLDED WITH THE INNER DIAMETER OF 53,3 CM AND THE