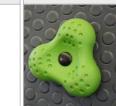

CLIMBING ROCKS MADE OF CHIPPINGS AND COLOURFUL POLYESTER

CLAMPS MADE OF STRONG ALUMINIUM

ALLOY

HEMISPHERIC WINDOW WITH A DIAMETER OF 400 MM.

QUALICOAT ATTESTED.

POLYETHYLENE ROTATIONALLY MOLDED WITH THE INNER DIAMETER OF 53,3 CM AND THE