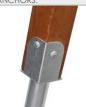

CONNECTING ELEMENTS LIKE SCREWS, NUTS, WASHERS MADE OF STAINLESS STEEL

ANTI-SLIP ANTHRACITE 10MM HPL PLATFORM

CONDITIONS AND

PLATE WITH A VERY HIGH RESISTANCE TO WEATHER