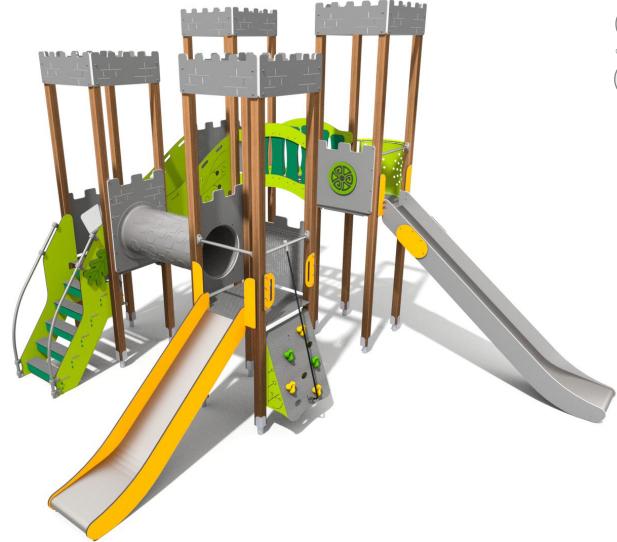

# 8055

#### INFORMATION ABOUT THE PRODUCT

| Dimensions                                                                                                                       | 575 x 523 cm |
|----------------------------------------------------------------------------------------------------------------------------------|--------------|
| Safety zone                                                                                                                      | 943 x 893 cm |
| Safety zone area                                                                                                                 | 56 m²        |
| Overall height                                                                                                                   | 410 cm       |
| Free fall height                                                                                                                 | 200 cm       |
| Amount of users                                                                                                                  | 20           |
| Product complies with EN 1176-1:2017-12                                                                                          | YES          |
| Availability of spare parts                                                                                                      | YES          |
| Age range                                                                                                                        | 3-12         |
| According to EN 1176-1:2017-12 norm, the product requires applying a safety surface according to the product's free fall height. |              |

#### MATERIALS:

SOFT CONIFER WOOD CORELESS, GLUED IN LAYERS WITH POLYURETHANE GLUES, TOTALLY RESISTANT TO WATER

WOODEN POSTS ANCHORED TO THE GROUND WITH POWDER GALVANIZED AND POWDER COATED STEEL

SLIDES MADE OF STAINLESS STEEL AISI 304, METAL SHEET WITH A THICKNESS OF 2 MM FORMED IN A CNC TECHNIQUE.

CLIMBING ROCKS MADE OF CHIPPINGS AND COLOURFUL POLYESTER

CLAMPS MADE OF STRONG ALUMINIUM

ALLOY

HEMISPHERIC WINDOW WITH A DIAMETER OF 400 MM.

QUALICOAT ATTESTED.

POLYETHYLENE ROTATIONALLY MOLDED WITH THE INNER DIAMETER OF 53,3 CM AND THE

CONNECTING ELEMENTS LIKE SCREWS, NUTS, WASHERS MADE OF STAINLESS STEEL

ANTI-SLIP ANTHRACITE 10MM HPL PLATFORM

CONDITIONS AND

PLATE WITH A VERY HIGH RESISTANCE TO WEATHER