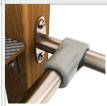

CONNECTING ELEMENTS LIKE SCREWS, NUTS, WASHERS MADE OF STAINLESS STEEL

ANTI-SLIP ANTHRACITE 10MM HPL PLATFORM

CONDITIONS AND

PLATE WITH A VERY HIGH RESISTANCE TO WEATHER