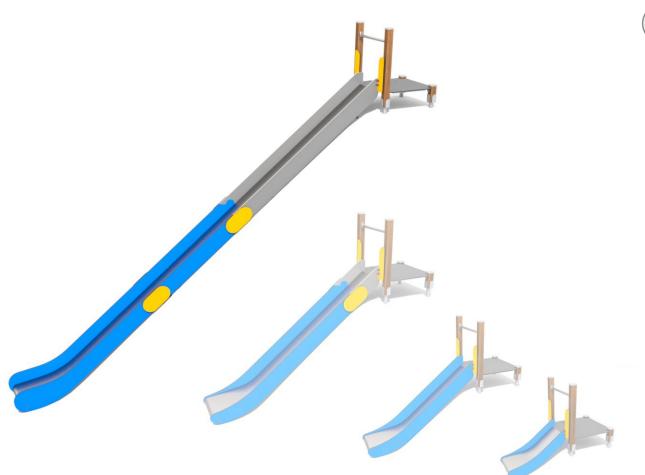

## **Buglo** 8060

## SINGLE

## INFORMATION ABOUT THE PRODUCT

| Dimensions                                                                                                                             | 95 x 646 cm                                     |  |  |  |
|----------------------------------------------------------------------------------------------------------------------------------------|-------------------------------------------------|--|--|--|
| Impact area                                                                                                                            | 395 x 996 cm                                    |  |  |  |
| Safety zone area                                                                                                                       | 33 m²                                           |  |  |  |
| Overall Height                                                                                                                         | 490 cm                                          |  |  |  |
| Free fall Height                                                                                                                       | 32 cm                                           |  |  |  |
| Slide hight                                                                                                                            | 400 cm                                          |  |  |  |
| Platform Height                                                                                                                        | 32 cm                                           |  |  |  |
| Avaliable slide heights                                                                                                                | 60, 90, 120, 150, 180,<br>200, 250, 300, 400 cm |  |  |  |
| Amount of users                                                                                                                        | 3                                               |  |  |  |
| Product complies with PN-EN 1176-1:2017-12                                                                                             | YES                                             |  |  |  |
| Availability of spare parts                                                                                                            | YES                                             |  |  |  |
| Age range                                                                                                                              | 3-12                                            |  |  |  |
| According to PN-EN 1176-1:2017-12 norm, the product requires applying a safety surface according to the<br>product's free fall height. |                                                 |  |  |  |