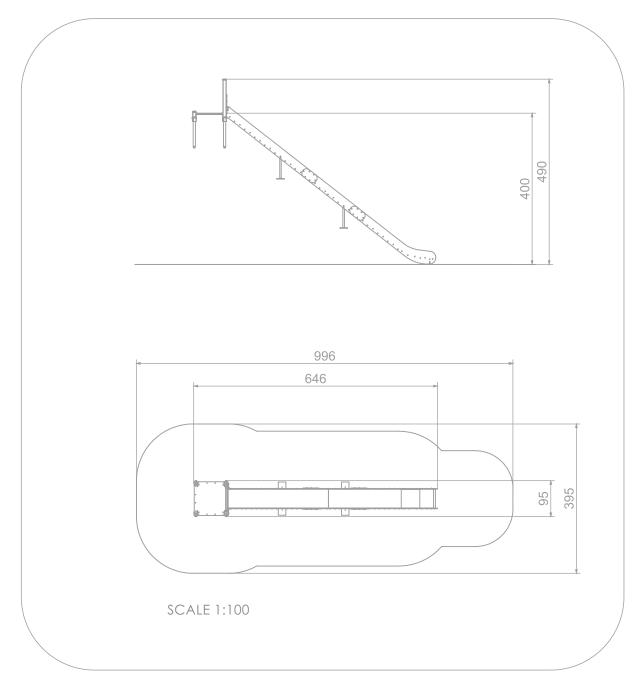

## INFORMATION ABOUT THE PRODUCT

| Dimensions                                                                                                                             | 95 x 646 cm                                     |  |  |  |
|----------------------------------------------------------------------------------------------------------------------------------------|-------------------------------------------------|--|--|--|
| Impact area                                                                                                                            | 395 x 996 cm                                    |  |  |  |
| Safety zone area                                                                                                                       | 33 m²                                           |  |  |  |
| Overall Height                                                                                                                         | 490 cm                                          |  |  |  |
| Free fall Height                                                                                                                       | 32 cm                                           |  |  |  |
| Slide hight                                                                                                                            | 400 cm                                          |  |  |  |
| Platform Height                                                                                                                        | 32 cm                                           |  |  |  |
| Avaliable slide heights                                                                                                                | 60, 90, 120, 150, 180,<br>200, 250, 300, 400 cm |  |  |  |
| Amount of users                                                                                                                        | 3                                               |  |  |  |
| Product complies with PN-EN 1176-1:2017-12                                                                                             | YES                                             |  |  |  |
| Availability of spare parts                                                                                                            | YES                                             |  |  |  |
| Age range                                                                                                                              | 3-12                                            |  |  |  |
| According to PN-EN 1176-1:2017-12 norm, the product requires applying a safety surface according to the<br>product's free fall height. |                                                 |  |  |  |