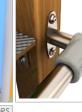

CLAMPS MADE OF STRONG ALUMINIUM

SYSTEM OF CONNECTORS

SOLID AND ESTHETIC ROPE

CONNECTORS MADE OF INJECTION MOLDED POLYAMIDE.