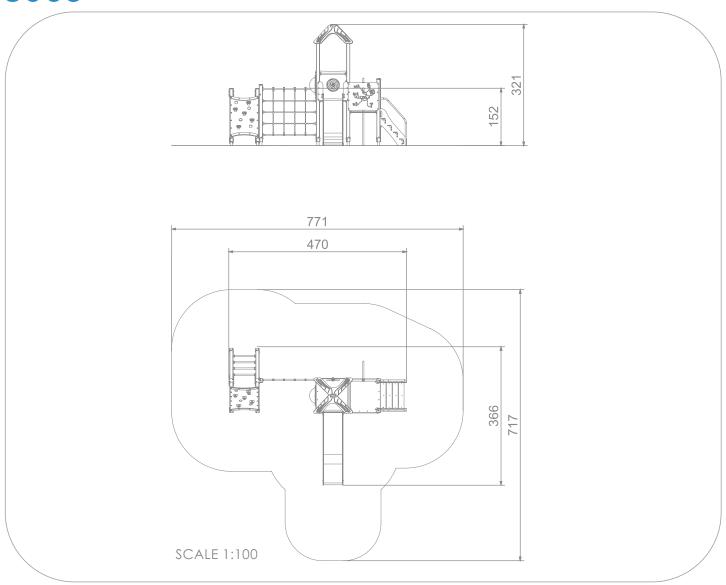

## INFORMATION ABOUT THE PRODUCT

| THE ORIVIN CHOICE AND CONTROL OF THE PROPERTY |              |
|-------------------------------------------------------------------------------------------------------------------------------------------------------------------------------------------------------------------------------------------------------------------------------------------------------------------------------------------------------------------------------------------------------------------------------------------------------------------------------------------------------------------------------------------------------------------------------------------------------------------------------------------------------------------------------------------------------------------------------------------------------------------------------------------------------------------------------------------------------------------------------------------------------------------------------------------------------------------------------------------------------------------------------------------------------------------------------------------------------------------------------------------------------------------------------------------------------------------------------------------------------------------------------------------------------------------------------------------------------------------------------------------------------------------------------------------------------------------------------------------------------------------------------------------------------------------------------------------------------------------------------------------------------------------------------------------------------------------------------------------------------------------------------------------------------------------------------------------------------------------------------------------------------------------------------------------------------------------------------------------------------------------------------------------------------------------------------------------------------------------------------|--------------|
| Dimensions                                                                                                                                                                                                                                                                                                                                                                                                                                                                                                                                                                                                                                                                                                                                                                                                                                                                                                                                                                                                                                                                                                                                                                                                                                                                                                                                                                                                                                                                                                                                                                                                                                                                                                                                                                                                                                                                                                                                                                                                                                                                                                                    | 470 x 366 cm |
| Safety zone                                                                                                                                                                                                                                                                                                                                                                                                                                                                                                                                                                                                                                                                                                                                                                                                                                                                                                                                                                                                                                                                                                                                                                                                                                                                                                                                                                                                                                                                                                                                                                                                                                                                                                                                                                                                                                                                                                                                                                                                                                                                                                                   | 771 x 717 cm |
| Safety zone area                                                                                                                                                                                                                                                                                                                                                                                                                                                                                                                                                                                                                                                                                                                                                                                                                                                                                                                                                                                                                                                                                                                                                                                                                                                                                                                                                                                                                                                                                                                                                                                                                                                                                                                                                                                                                                                                                                                                                                                                                                                                                                              | 38 m²        |
| Overall height                                                                                                                                                                                                                                                                                                                                                                                                                                                                                                                                                                                                                                                                                                                                                                                                                                                                                                                                                                                                                                                                                                                                                                                                                                                                                                                                                                                                                                                                                                                                                                                                                                                                                                                                                                                                                                                                                                                                                                                                                                                                                                                | 321 cm       |
| Free fall height                                                                                                                                                                                                                                                                                                                                                                                                                                                                                                                                                                                                                                                                                                                                                                                                                                                                                                                                                                                                                                                                                                                                                                                                                                                                                                                                                                                                                                                                                                                                                                                                                                                                                                                                                                                                                                                                                                                                                                                                                                                                                                              | 152 cm       |
| Amount of users                                                                                                                                                                                                                                                                                                                                                                                                                                                                                                                                                                                                                                                                                                                                                                                                                                                                                                                                                                                                                                                                                                                                                                                                                                                                                                                                                                                                                                                                                                                                                                                                                                                                                                                                                                                                                                                                                                                                                                                                                                                                                                               | 13           |
| Product complies with EN 1176-1:2017-12                                                                                                                                                                                                                                                                                                                                                                                                                                                                                                                                                                                                                                                                                                                                                                                                                                                                                                                                                                                                                                                                                                                                                                                                                                                                                                                                                                                                                                                                                                                                                                                                                                                                                                                                                                                                                                                                                                                                                                                                                                                                                       | YES          |
| Availability of spare parts                                                                                                                                                                                                                                                                                                                                                                                                                                                                                                                                                                                                                                                                                                                                                                                                                                                                                                                                                                                                                                                                                                                                                                                                                                                                                                                                                                                                                                                                                                                                                                                                                                                                                                                                                                                                                                                                                                                                                                                                                                                                                                   | YES          |
| Age range                                                                                                                                                                                                                                                                                                                                                                                                                                                                                                                                                                                                                                                                                                                                                                                                                                                                                                                                                                                                                                                                                                                                                                                                                                                                                                                                                                                                                                                                                                                                                                                                                                                                                                                                                                                                                                                                                                                                                                                                                                                                                                                     | 3-12         |
| According to EN 1176-1:2017-12 norm, the product requires applying a safety surface according to the product's free fall height.                                                                                                                                                                                                                                                                                                                                                                                                                                                                                                                                                                                                                                                                                                                                                                                                                                                                                                                                                                                                                                                                                                                                                                                                                                                                                                                                                                                                                                                                                                                                                                                                                                                                                                                                                                                                                                                                                                                                                                                              |              |