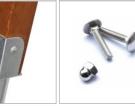

POLYPROPYLENE ROPES PP-MULTISPLIT TYPE
WITH A STEEL CORE AND
A DIAMETER OF 16 MM.

CONNECTING ELEMENTS

LIKE SCREWS, NUTS, WASHERS MADE OF

STAINLESS STEEL.

SLIDES MADE OF STAINLESS STEEL AISI 304. METAL SHEET WITH A THICKNESS OF 2 MM FORMED IN A CNC TECHNIQUE.