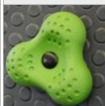

## MATERIALS:

SOFT CONIFER WOOD CORELESS, GLUED IN LAYERS WITH POLYURETHANE GLUES, TOTALLY RESISTANT TO WATER

WOODEN POSTS ANCHORED TO THE GROUND WITH POWDER GALVANIZED AND POWDER COATED STEEL

CLIMBING ROCKS MADE OF CHIPPINGS AND
COLOURFUL POLYESTER