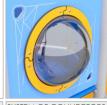

PLATES OF THE WALLS MADE OF COLOURFUL TRIPLE LAYERED 15 MM HDPE POLYETHYLENE, IN THE HIGHEST QUALITY

HEMISPHERIC WINDOW

WITH A DIAMETER OF 400 MM.

AND CLAMPS MADE OF STRONG ALUMINIUM

ALLOY.

PATENTED SYSTEM OF CONNECTORS AND