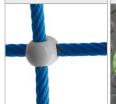

POLYPROPYLENE ROPES PP-MULTISPLIT TYPE
WITH A STEEL CORE AND
A DIAMETER OF 16 MM.

CONNECTING ELEMENTS

LIKE SCREWS, NUTS, WASHERS MADE OF

STAINLESS STEEL.

SLIDES MADE OF STAINLESS STEEL AISI 304. METAL SHEET WITH A THICKNESS OF 2 MM FORMED IN A CNC TECHNIQUE.