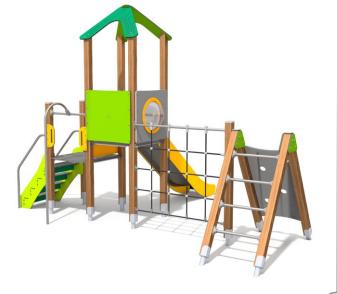

|              |











## 8065



## MATERIALS:

SOFT CONIFER WOOD CORELESS, GLUED IN LAYERS WITH POLYURETHANE GLUES, TOTALLY RESISTANT TO WATER

WOODEN POSTS ANCHORED TO THE GROUND WITH POWDER GALVANIZED AND POWDER COATED STEEL



CLIMBING ROCKS MADE OF CHIPPINGS AND
COLOURFUL POLYESTER



POLYPROPYLENE ROPES PP-MULTISPLIT TYPE
WITH A STEEL CORE AND
A DIAMETER OF 16 MM.

CONNECTING ELEMENTS

LIKE SCREWS, NUTS, WASHERS MADE OF

STAINLESS STEEL.



SLIDES MADE OF STAINLESS STEEL AISI 304. METAL SHEET WITH A THICKNESS OF 2 MM FORMED IN A CNC TECHNIQUE.

PLATES OF THE WALLS MADE OF COLOURFUL TRIPLE LAYERED 15 MM HDPE POLYETHYLENE, IN THE HIGHEST QUALITY



HEMISPHERIC WINDOW

WITH A DIAMETER OF 400 MM.

AND CLAMPS MADE OF STRONG ALUMINIUM



ALLOY.

PATENTED SYSTEM OF CONNECTORS AND

CLAMPS MADE OF STRONG