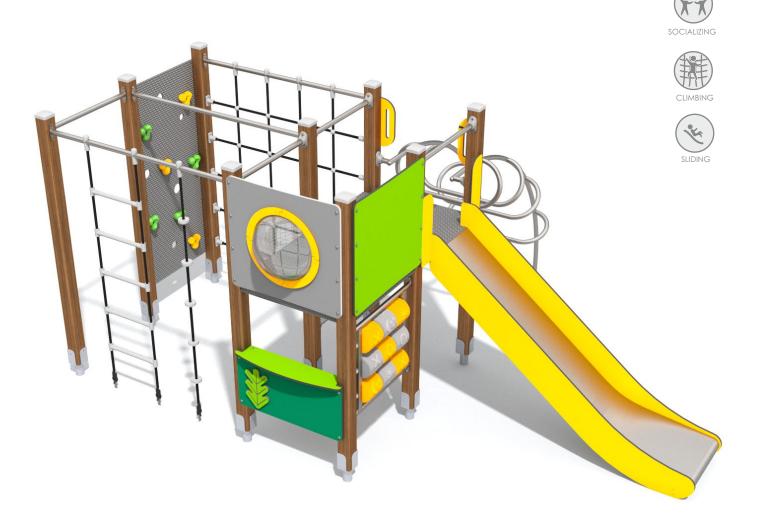

## 8067

## INFORMATION ABOUT THE PRODUCT

| Dimensions                                                                                              | 438 x 338 cm                 |
|---------------------------------------------------------------------------------------------------------|------------------------------|
| Safety zone                                                                                             | 819 x 653 cm                 |
| Safety zone area                                                                                        | 38 m²                        |
| Overall height                                                                                          | 202 cm                       |
| Free fall height                                                                                        | 190 cm                       |
| Amount of users                                                                                         | 18                           |
| Product complies with EN 1176-1:2017-12                                                                 | YES                          |
| Availability of spare parts                                                                             | YES                          |
| Age range                                                                                               | 3-12                         |
| According to EN 1176-1:2017-12 norm, the product requires applying a saf<br>product's free fall height. | ety surface according to the |

## MATERIALS:

| SOFT CONIFER WOOD<br>CORELESS, GLUED IN LAYERS<br>WITH POLYURETHANE GLUES,<br>TOTALLY RESISTANT TO WATER. | WOODEN POSTS<br>ANCHORED TO THE<br>GROUND WITH POWDER<br>GALVANIZED AND<br>POWDER COATED STEEL<br>ANCHORS. | SUDES MADE OF STAINLESS<br>STEEL AISI 304. METAL SHEET<br>WITH A THICKNESS OF 2 MM<br>FORMED IN A CNC<br>TECHNIQUE. | SOLID AND ESTHETIC ROPE<br>CONNECTORS MADE<br>OF INJECTION<br>MOLDED POLYAMIDE                                                           | PATENTED SYSTEM OF<br>CONNECTORS AND<br>CLAMPS MADE OF<br>STRONG ALUMINIUM<br>ALLOY. | ROPE LADDER STEPS<br>MADE OF INJECTION<br>MOLDED POLYAMIDE.                                            |  |
|-----------------------------------------------------------------------------------------------------------|------------------------------------------------------------------------------------------------------------|---------------------------------------------------------------------------------------------------------------------|------------------------------------------------------------------------------------------------------------------------------------------|--------------------------------------------------------------------------------------|--------------------------------------------------------------------------------------------------------|--|
|                                                                                                           | T                                                                                                          |                                                                                                                     |                                                                                                                                          |                                                                                      |                                                                                                        |  |
| HEMISPHERIC WINDOW<br>WITH A DIAMETER<br>OF 400 MM.                                                       | CLIMBING ROCKS MADE<br>OF CHIPPINGS AND<br>COLOURFUL POLYESTER<br>RESIN.                                   | POLYPROPYLENE ROPES<br>PP-MULTISPLIT TYPE<br>WITH A STEEL CORE AND<br>A DIAMETER OF 16 MM.                          | PLATES OF THE WALLS<br>MADE OF COLOURFUL<br>TRIPLE LAYERED 15 MM<br>HDPE POLYETHYLENE, IN<br>THE HIGHEST QUALITY,<br>TOTALLY DAMP-PROOF. | SYSTEM OF CONNECTORS<br>AND CLAMPS MADE OF<br>STRONG ALUMINIUM<br>ALLOY.             | THE TIC TAC TOE GAME IS<br>MADE OF POLYETHYLENE<br>ROTATIONALLY MOLDED<br>WITH SYMBOLS ON THE<br>FORM. |  |
|                                                                                                           |                                                                                                            | AL                                                                                                                  |                                                                                                                                          |                                                                                      |                                                                                                        |  |