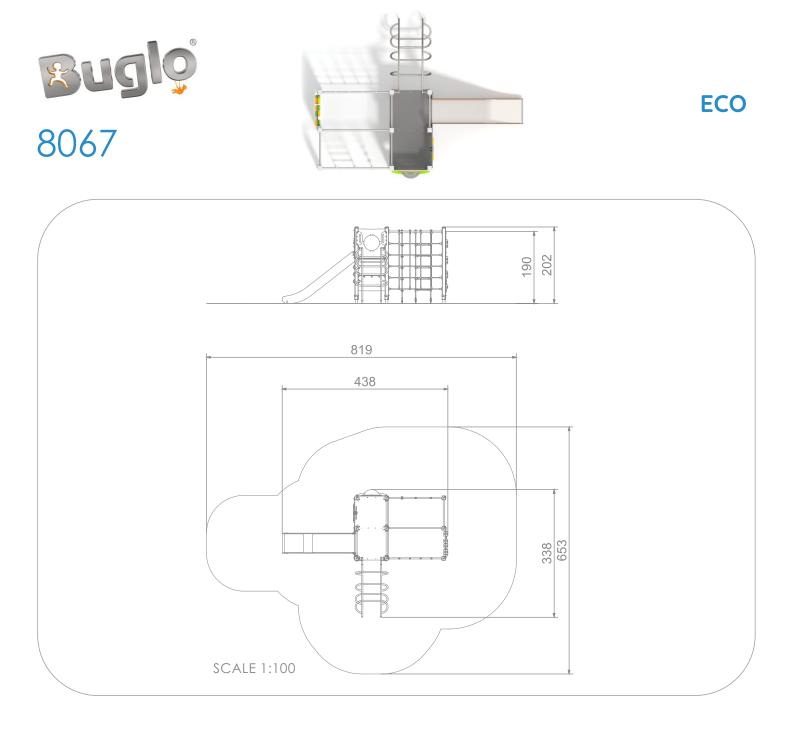

## 8067

## INFORMATION ABOUT THE PRODUCT

| Dimensions                                                                                              | 438 x 338 cm                 |
|---------------------------------------------------------------------------------------------------------|------------------------------|
| Safety zone                                                                                             | 819 x 653 cm                 |
| Safety zone area                                                                                        | 38 m²                        |
| Overall height                                                                                          | 202 cm                       |
| Free fall height                                                                                        | 190 cm                       |
| Amount of users                                                                                         | 18                           |
| Product complies with EN 1176-1:2017-12                                                                 | YES                          |
| Availability of spare parts                                                                             | YES                          |
| Age range                                                                                               | 3-12                         |
| According to EN 1176-1:2017-12 norm, the product requires applying a saf<br>product's free fall height. | ety surface according to the |