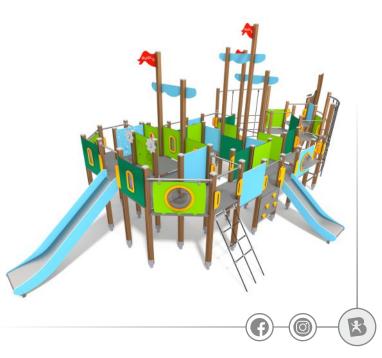

## INFORMATION ABOUT THE PRODUCT

| Dimensions                                                                                                                       | 1250 x 691 cm      |
|----------------------------------------------------------------------------------------------------------------------------------|--------------------|
| Safety zone                                                                                                                      | 1600 x 1091 cm     |
| Safety zone area                                                                                                                 | 102 m <sup>2</sup> |
| Overall height                                                                                                                   | 453 cm             |
| Free fall height                                                                                                                 | 150 cm             |
| Amount of users                                                                                                                  | 70                 |
| Product complies with EN 1176-1:2017-12                                                                                          | YES                |
| Availability of spare parts                                                                                                      | YES                |
| Age range                                                                                                                        | 3-12               |
| According to EN 1176-1:2017-12 norm, the product requires applying a safety surface according to the product's free fall height. |                    |