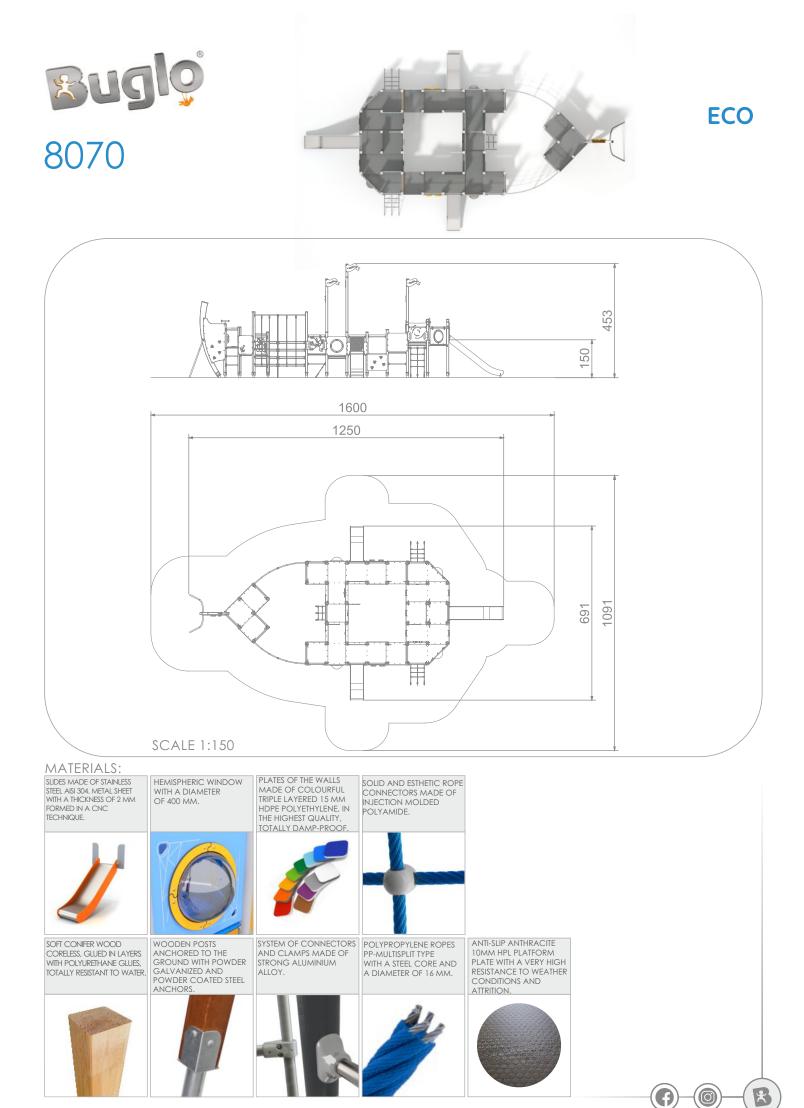

## INFORMATION ABOUT THE PRODUCT

| Dimensions                                                                                                                       | 1250 x 691 cm      |
|----------------------------------------------------------------------------------------------------------------------------------|--------------------|
| Safety zone                                                                                                                      | 1600 x 1091 cm     |
| Safety zone area                                                                                                                 | 102 m <sup>2</sup> |
| Overall height                                                                                                                   | 453 cm             |
| Free fall height                                                                                                                 | 150 cm             |
| Amount of users                                                                                                                  | 70                 |
| Product complies with EN 1176-1:2017-12                                                                                          | YES                |
| Availability of spare parts                                                                                                      | YES                |
| Age range                                                                                                                        | 3-12               |
| According to EN 1176-1:2017-12 norm, the product requires applying a safety surface according to the product's free fall height. |                    |