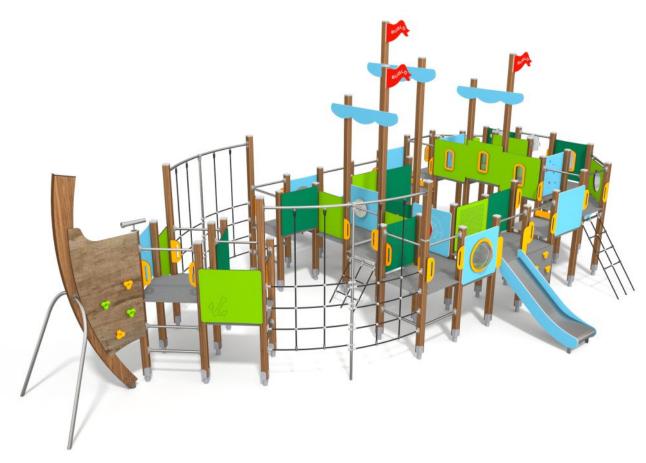

## INFORMATION ABOUT THE PRODUCT

| Dimensions                                                                                                                       | 1250 x 691 cm      |
|----------------------------------------------------------------------------------------------------------------------------------|--------------------|
| Safety zone                                                                                                                      | 1600 x 1091 cm     |
| Safety zone area                                                                                                                 | 102 m <sup>2</sup> |
| Overall height                                                                                                                   | 453 cm             |
| Free fall height                                                                                                                 | 150 cm             |
| Amount of users                                                                                                                  | 70                 |
| Product complies with EN 1176-1:2017-12                                                                                          | YES                |
| Availability of spare parts                                                                                                      | YES                |
| Age range                                                                                                                        | 3-12               |
| According to EN 1176-1:2017-12 norm, the product requires applying a safety surface according to the product's free fall height. |                    |