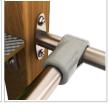

WOODEN POSTS
ANCHORED TO THE
GROUND WITH POWDER
GALVANIZED AND
POWDER COATED STEEL
ANCHORS

TUBE SLIDE MADE OF STAINLESS STEEL AISI 304.

BENDED POSTS MADE OF SOFT CONIFER

WOOD.

PATENTED SYSTEM OF CONNECTORS AND CLAMPS MADE OF STRONG ALUMINIUM ALLOY.