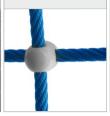

PLATES OF THE WALLS MADE OF COLOURFUL TRIPLE LAYERED 15 MM HDPE POLYETHYLENE, IN THE HIGHEST QUALITY

CLIMBING ROCKS MADE OF CHIPPINGS AND COLOURFUL POLYESTER DESIN

POLIPROPYLENE ROPES
PPMULTISPLIT TYPE WITH
A STEEL CORE AND
A DIMETER OF 16 MM.

SOLID AND ESTHETIC ROPE CONNECTORS MADE OF INJECTION MOLDED POLYAMIDE.

CONNECTING ELEMENTS LIKE SCREWS, NUTS, WASHERS MADE OF STAINLESS STEEL.

195 575

ROPE ENDINGS PRESSED IN A SLEEVE MADE OF DURABLE ALUMINIUM ALLOY.