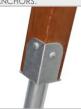

WOODEN POSTS
ANCHORED TO THE
GROUND WITH POWDER
GALVANIZED AND
POWDER COATED STEEL
ANCHORS

TUBE SLIDE MADE OF STAINLESS STEEL AISI 304.

BENDED POSTS MADE OF SOFT CONIFER

WOOD.

PATENTED SYSTEM OF CONNECTORS AND CLAMPS MADE OF STRONG ALUMINIUM ALLOY.