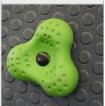

PLATES OF THE WALLS MADE OF COLOURFUL TRIPLE LAYERED 15 MM HDPE POLYETHYLENE, IN THE HIGHEST QUALITY

CLIMBING ROCKS MADE OF CHIPPINGS AND COLOURFUL POLYESTER DESIN

POLIPROPYLENE ROPES
PPMULTISPLIT TYPE WITH
A STEEL CORE AND
A DIMETER OF 16 MM.