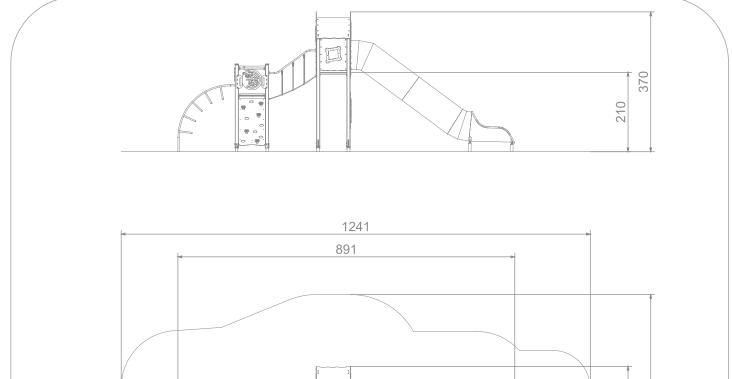

## INFORMATION ABOUT THE PRODUCT

| Dimensions                                                                                                                       | 891 x 195 cm  |
|----------------------------------------------------------------------------------------------------------------------------------|---------------|
| Safety zone                                                                                                                      | 1241 x 575 cm |
| Safety zone area                                                                                                                 | 52 m²         |
| Overall height                                                                                                                   | 370 cm        |
| Free fall height                                                                                                                 | 210 cm        |
| Amount of users                                                                                                                  | 14            |
| Product complies with EN 1176-1:2017-12                                                                                          | YES           |
| Availability of spare parts                                                                                                      | YES           |
| Age range                                                                                                                        | 3-12          |
| According to EN 1176-1:2017-12 norm, the product requires applying a safety surface according to the product's free fall height. |               |

## 8077

SCALE 1:100

SOLID AND ESTHETIC ROPE CONNECTORS MADE OF INJECTION MOLDED POLYAMIDE.

CONNECTING ELEMENTS LIKE SCREWS, NUTS, WASHERS MADE OF STAINLESS STEEL.

195 575

ROPE ENDINGS PRESSED IN A SLEEVE MADE OF DURABLE ALUMINIUM ALLOY.