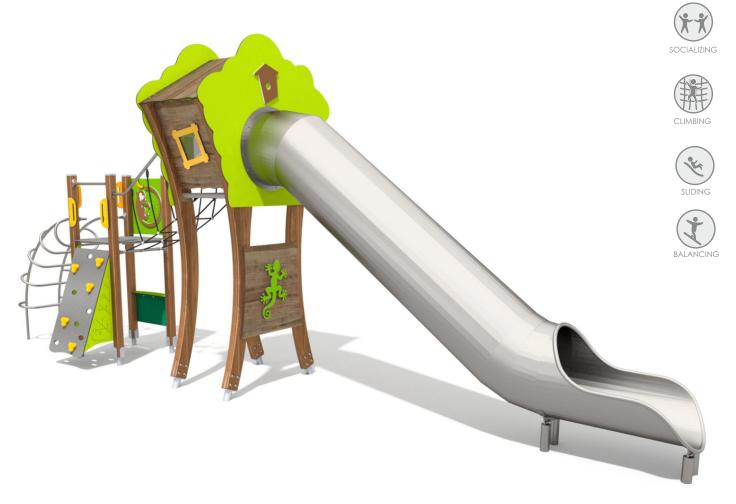

## INFORMATION ABOUT THE PRODUCT

| Dimensions                                                                                                                       | 891 x 195 cm  |
|----------------------------------------------------------------------------------------------------------------------------------|---------------|
| Safety zone                                                                                                                      | 1241 x 575 cm |
| Safety zone area                                                                                                                 | 52 m²         |
| Overall height                                                                                                                   | 370 cm        |
| Free fall height                                                                                                                 | 210 cm        |
| Amount of users                                                                                                                  | 14            |
| Product complies with EN 1176-1:2017-12                                                                                          | YES           |
| Availability of spare parts                                                                                                      | YES           |
| Age range                                                                                                                        | 3-12          |
| According to EN 1176-1:2017-12 norm, the product requires applying a safety surface according to the product's free fall height. |               |