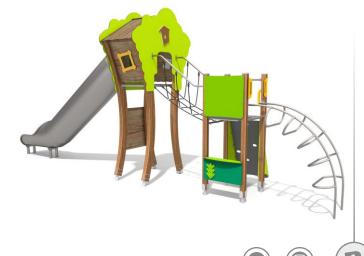

## INFORMATION ABOUT THE PRODUCT

| Dimensions                                                                                                                       | 891 x 195 cm  |
|----------------------------------------------------------------------------------------------------------------------------------|---------------|
| Safety zone                                                                                                                      | 1241 x 575 cm |
| Safety zone area                                                                                                                 | 52 m²         |
| Overall height                                                                                                                   | 370 cm        |
| Free fall height                                                                                                                 | 210 cm        |
| Amount of users                                                                                                                  | 14            |
| Product complies with EN 1176-1:2017-12                                                                                          | YES           |
| Availability of spare parts                                                                                                      | YES           |
| Age range                                                                                                                        | 3-12          |
| According to EN 1176-1:2017-12 norm, the product requires applying a safety surface according to the product's free fall height. |               |