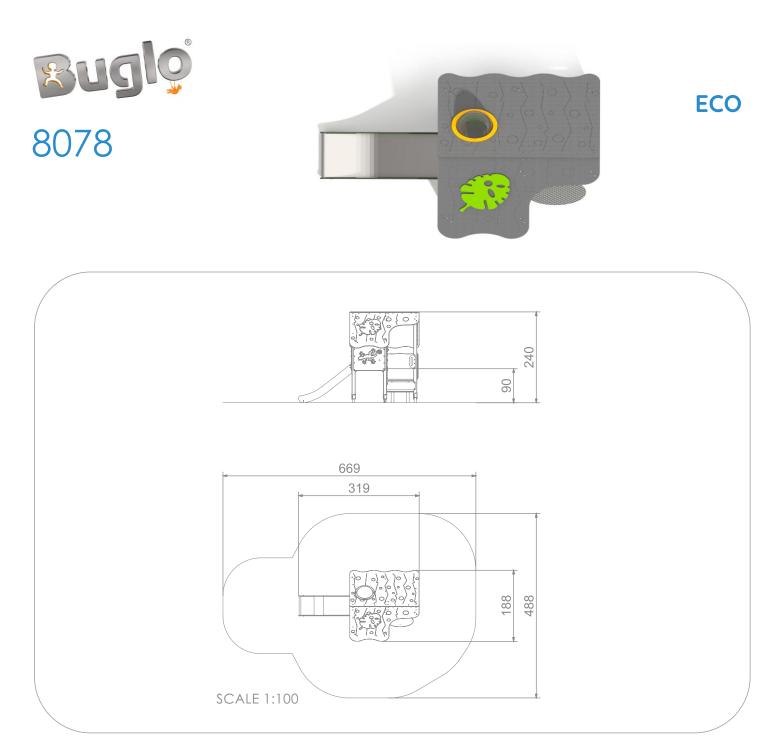

## INFORMATION ABOUT THE PRODUCT

| Dimensions                                                                                                                          | 319 x 188 cm      |  |
|-------------------------------------------------------------------------------------------------------------------------------------|-------------------|--|
| Safety zone                                                                                                                         | 669 x 488 cm      |  |
| Safety zone area                                                                                                                    | 26 m <sup>2</sup> |  |
| Overall height                                                                                                                      | 240 cm            |  |
| Free fall height                                                                                                                    | 90 cm             |  |
| Amount of users                                                                                                                     | 10                |  |
| Product complies with EN 1176-1:2017-12                                                                                             | YES               |  |
| Availability of spare parts                                                                                                         | YES               |  |
| Age range                                                                                                                           | 3-12              |  |
| According to EN 1176-1:2017-12 norm, the product requires applying a safety surface according to the<br>product's free fall height. |                   |  |