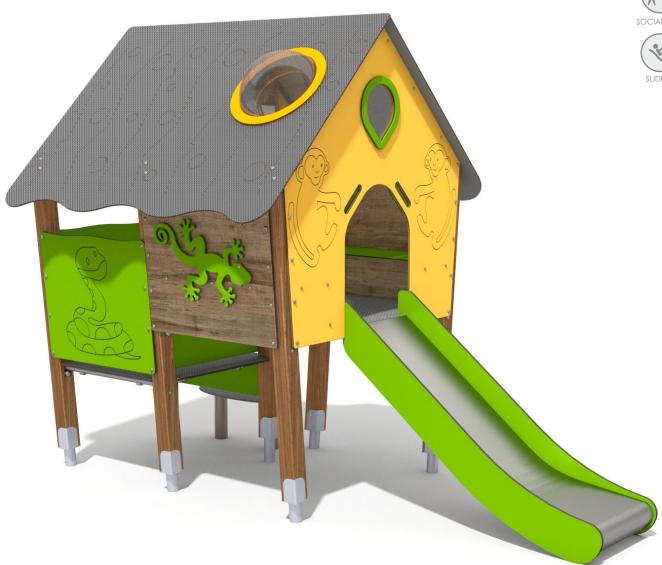

## INFORMATION ABOUT THE PRODUCT

| Dimensions                                                                                                                          | 319 x 188 cm      |  |
|-------------------------------------------------------------------------------------------------------------------------------------|-------------------|--|
| Safety zone                                                                                                                         | 669 x 488 cm      |  |
| Safety zone area                                                                                                                    | 26 m <sup>2</sup> |  |
| Overall height                                                                                                                      | 240 cm            |  |
| Free fall height                                                                                                                    | 90 cm             |  |
| Amount of users                                                                                                                     | 10                |  |
| Product complies with EN 1176-1:2017-12                                                                                             | YES               |  |
| Availability of spare parts                                                                                                         | YES               |  |
| Age range                                                                                                                           | 3-12              |  |
| According to EN 1176-1:2017-12 norm, the product requires applying a safety surface according to the<br>product's free fall height. |                   |  |

## MATERIALS:

| MATERIALS:                                                                                                                   |                                                                                                                      |                                                                                                                                          |                                                                                  |
|------------------------------------------------------------------------------------------------------------------------------|----------------------------------------------------------------------------------------------------------------------|------------------------------------------------------------------------------------------------------------------------------------------|----------------------------------------------------------------------------------|
| SOFT CONFER WOOD<br>CORELESS, GLUED IN LAYERS<br>WITH POLYURETHANE GLUES,<br>TOTALLY RESISTANT TO WATER.                     | WOODEN POSTS<br>ANCHORED TO THE<br>GROUND WITH POWDER<br>GALVANIZED AND<br>POWDER COATED STEEL<br>ANCHORS.           | PLATES OF THE WALLS<br>MADE OF COLOURFUL<br>TRIPLE LAYERED 15 MM<br>HDPE POLYETHYLENE, IN<br>THE HIGHEST QUALITY,<br>TOTALLY DAMP-PROOF. | HEMISPHERIC WINDOW<br>WITH A DIAMETER<br>OF 400 MM.                              |
|                                                                                                                              | T                                                                                                                    |                                                                                                                                          |                                                                                  |
| ANTI-SLIP ANTHRACITE<br>10MM HPL PLATFORM<br>PLATE WITH A VERY HIGH<br>RESISTANCE TO WEATHER<br>CONDITIONS AND<br>ATTRITION. | SLIDES MADE OF STAINLESS<br>STELL AISI 304, METAL SHEET<br>WITH A THICKNESS OF 2 MM<br>FORMED IN A CNC<br>TECHNIQUE. | PATENTED SYSTEM OF<br>CONNECTORS AND<br>CLAMPS MADE OF<br>STRONG ALUMINIUM<br>ALLOY.                                                     | CONNECTING ELEMENTS<br>LIKE SCREWS, NUTS,<br>WASHERS MADE OF<br>STAINLESS STEEL. |
|                                                                                                                              |                                                                                                                      |                                                                                                                                          | ***                                                                              |