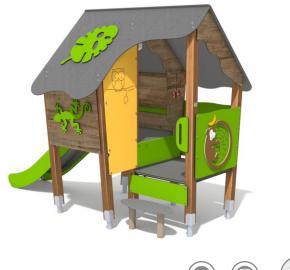

## INFORMATION ABOUT THE PRODUCT

| Dimensions                                                                                                                          | 319 x 188 cm      |  |
|-------------------------------------------------------------------------------------------------------------------------------------|-------------------|--|
| Safety zone                                                                                                                         | 669 x 488 cm      |  |
| Safety zone area                                                                                                                    | 26 m <sup>2</sup> |  |
| Overall height                                                                                                                      | 240 cm            |  |
| Free fall height                                                                                                                    | 90 cm             |  |
| Amount of users                                                                                                                     | 10                |  |
| Product complies with EN 1176-1:2017-12                                                                                             | YES               |  |
| Availability of spare parts                                                                                                         | YES               |  |
| Age range                                                                                                                           | 3-12              |  |
| According to EN 1176-1:2017-12 norm, the product requires applying a safety surface according to the<br>product's free fall height. |                   |  |

## MATERIALS:

| MATERIALS:                                                                                                                   |                                                                                                                      |                                                                                                                                          |                                                                                  |
|------------------------------------------------------------------------------------------------------------------------------|----------------------------------------------------------------------------------------------------------------------|------------------------------------------------------------------------------------------------------------------------------------------|----------------------------------------------------------------------------------|
| SOFT CONFER WOOD<br>CORELESS, GLUED IN LAYERS<br>WITH POLYURETHANE GLUES,<br>TOTALLY RESISTANT TO WATER.                     | WOODEN POSTS<br>ANCHORED TO THE<br>GROUND WITH POWDER<br>GALVANIZED AND<br>POWDER COATED STEEL<br>ANCHORS.           | PLATES OF THE WALLS<br>MADE OF COLOURFUL<br>TRIPLE LAYERED 15 MM<br>HDPE POLYETHYLENE, IN<br>THE HIGHEST QUALITY,<br>TOTALLY DAMP-PROOF. | HEMISPHERIC WINDOW<br>WITH A DIAMETER<br>OF 400 MM.                              |
|                                                                                                                              | T                                                                                                                    |                                                                                                                                          |                                                                                  |
| ANTI-SLIP ANTHRACITE<br>10MM HPL PLATFORM<br>PLATE WITH A VERY HIGH<br>RESISTANCE TO WEATHER<br>CONDITIONS AND<br>ATTRITION. | SLIDES MADE OF STAINLESS<br>STELL AISI 304, METAL SHEET<br>WITH A THICKNESS OF 2 MM<br>FORMED IN A CNC<br>TECHNIQUE. | PATENTED SYSTEM OF<br>CONNECTORS AND<br>CLAMPS MADE OF<br>STRONG ALUMINIUM<br>ALLOY.                                                     | CONNECTING ELEMENTS<br>LIKE SCREWS, NUTS,<br>WASHERS MADE OF<br>STAINLESS STEEL. |
|                                                                                                                              |                                                                                                                      |                                                                                                                                          | ***                                                                              |